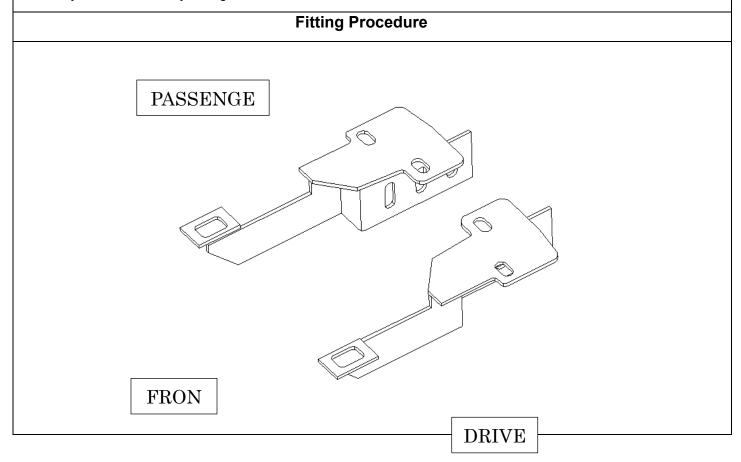

## Attentions

- The labels of fitting procedure inside the thick wireframe is particularly important. Pay attention to them in the actual installation.
- Pay attention to safety during installation.

## TIPS: