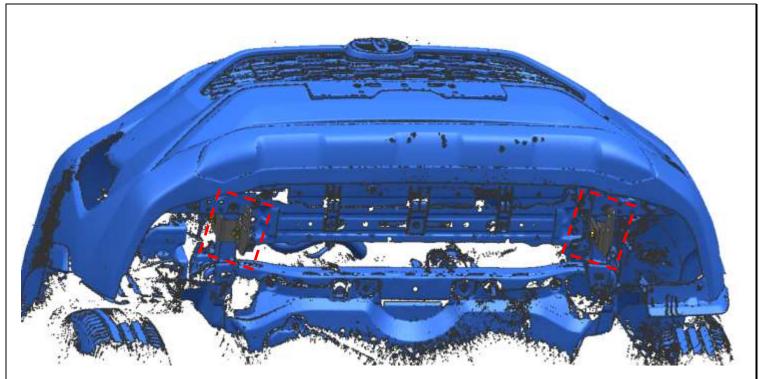

## PROCEDURE:

- 1. REMOVE CONTENTS FROM BOX. VERIFY ALL PARTS ARE PRESENT. READ INSTRUCTIONS CAREFULLY BEFORE STARTING INSTALLATION. CUTTING IS REQUIRED. ASSISTANCE IS RECOMMENDED.
- 2. Use standard parts Lock Washer D10, Flat Washer D10, Hex Nut M10 and Hex Bolt M10\_35 to fix mounting brackets and bolt plates on girder.
- **3.** Use standard parts Lock Washer D12, Flat Washer D12 (12X37X3mm), Hex Nut M12 and Hex Bolt M12 40 to install bull bar on step 2 brackets.