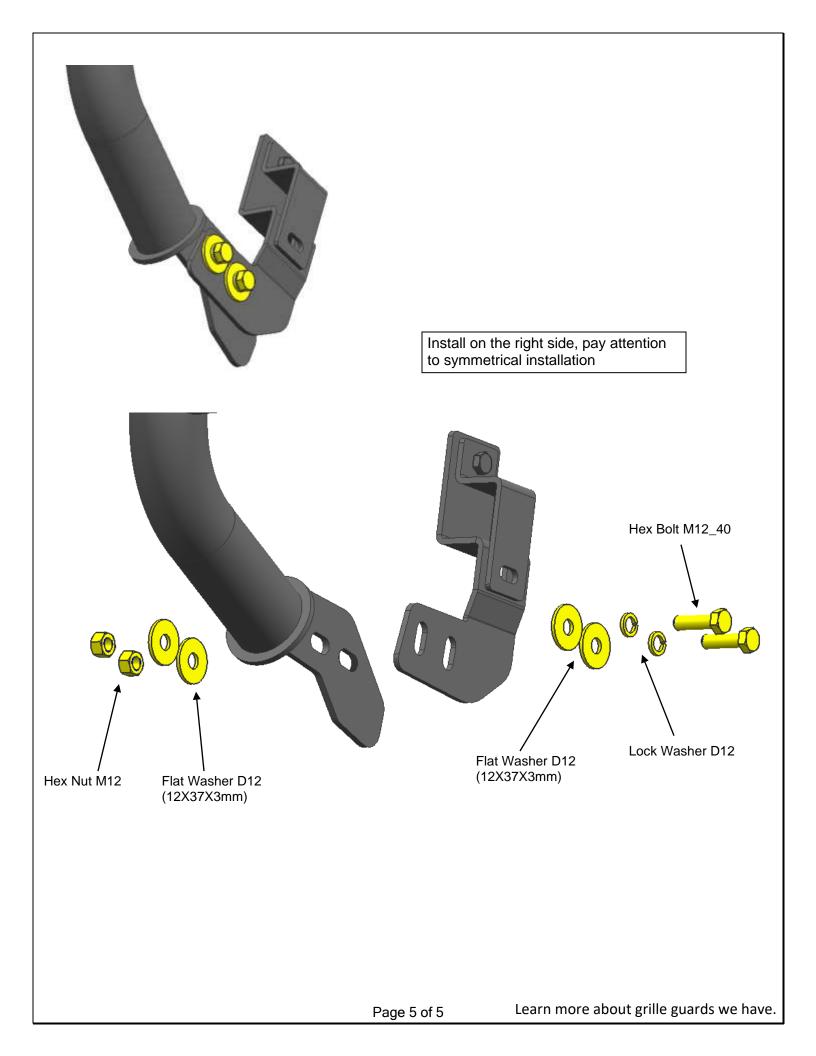

## **PARTS LIST:**

| 1 | Driver/Left Mounting Bracket     | 8 | Flat Washer D12 (12X37X3mm) |
|---|----------------------------------|---|-----------------------------|
| 1 | Passenger/Right Mounting Bracket | 4 | Hex Nut M10                 |
| 2 | Bolt Plate M10X30                | 4 | Hex Nut M12                 |
| 4 | Lock Washer D10                  | 2 | Hex Bolt M10_35             |
| 4 | Lock Washer D12                  | 4 | Hex Bolt M12_40             |
| 6 | Flat Washer D10 (10×30×2.5mm)    |   |                             |

## PROCEDURE:

- 1. REMOVE CONTENTS FROM BOX. VERIFY ALL PARTS ARE PRESENT. READ INSTRUCTIONS CAREFULLY BEFORE STARTING INSTALLATION. CUTTING IS REQUIRED. ASSISTANCE IS RECOMMENDED.
- 2. Use standard parts Lock Washer D10, Flat Washer D10, Hex Nut M10 and Hex Bolt M10\_35 to fix mounting brackets and bolt plates on girder.
- **3.** Use standard parts Lock Washer D12, Flat Washer D12 (12X37X3mm), Hex Nut M12 and Hex Bolt M12 40 to install bull bar on step 2 brackets.