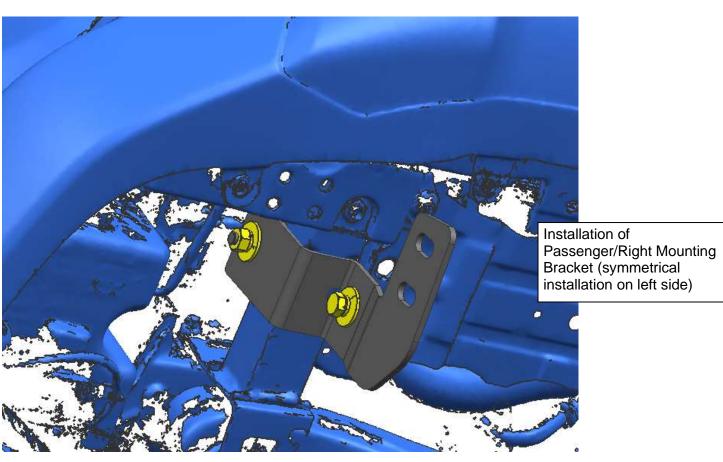

## PROCEDURE:

- 1. REMOVE CONTENTS FROM BOX. VERIFY ALL PARTS ARE PRESENT. READ INSTRUCTIONS CAREFULLY BEFORE STARTING INSTALLATION. CUTTING IS REQUIRED. ASSISTANCE IS RECOMMENDED.
- 2. Use standard parts Lock Washer D10, Flat Washer D10, Hex Nut M10 and Hex Bolt M10\_35 to fix mounting brackets and bolt plates on girder.
- **3.** Use standard parts Lock Washer D12, Flat Washer D12 (12X37X3mm), Hex Nut M12 and Hex Bolt M12 40 to install bull bar on step 2 brackets.