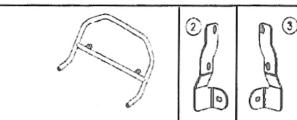

## INSTRUCTIONS-INSTRUCCIONES-CONSIGNES

4

(5)

0

APPLICATION: 2001-08 FORD RANGER/RANGER "EDGE"

2001-08 MAZDA B-SERIES

APLICACIÓN: FORD RANGER/RANGER "EDGE", MOD. 2001-08

MAZDA SERIE B, MOD. 2001-08