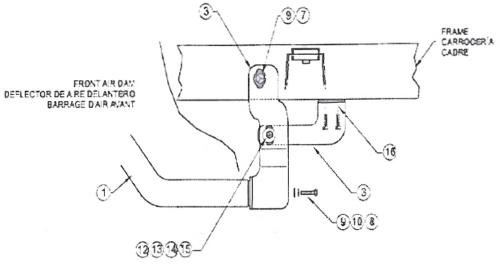

## INSTRUCTIONS-INSTRUCCIONES-CONSIGNES

4

(5)

0

APPLICATION: 2001-08 FORD RANGER/RANGER "EDGE"

2001-08 MAZDA B-SERIES

APLICACIÓN: FORD RANGER/RANGER "EDGE", MOD. 2001-08

MAZDA SERIE B, MOD. 2001-08