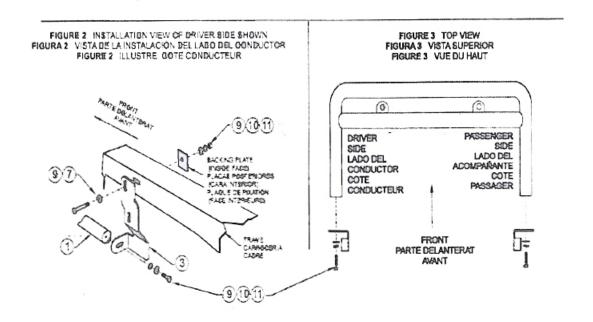

## INSTRUCTIONS-INSTRUCCIONES-CONSIGNES

4

(5)

0

APPLICATION: 2001-08 FORD RANGER/RANGER "EDGE"

2001-08 MAZDA B-SERIES

APLICACIÓN: FORD RANGER/RANGER "EDGE", MOD. 2001-08

MAZDA SERIE B, MOD. 2001-08