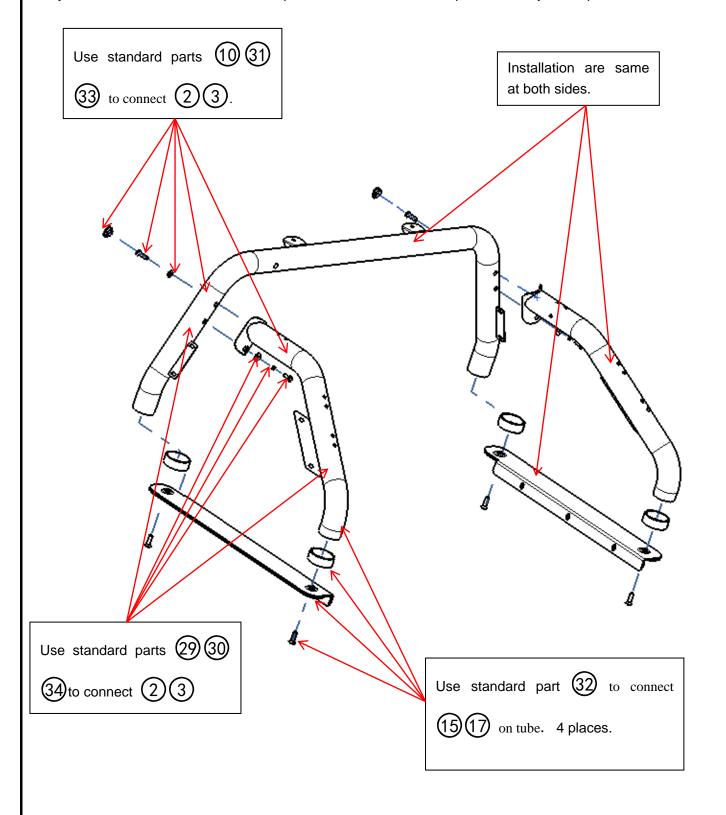

## **Installation Steps**

**Step1:** Assemble tubes with standard parts. Lock all the standard parts after adjust the position.

**Step2:** Assemble Luggage frame and tubes with standard parts. Lock all the standard parts after adjust the position.