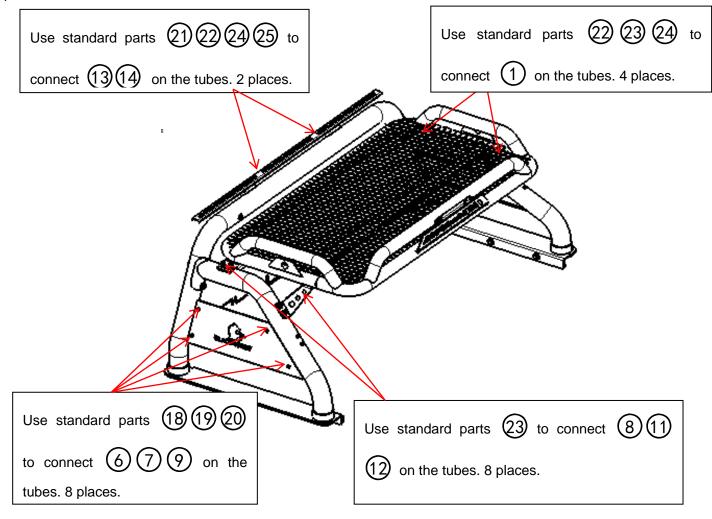

## **Installation Steps**

**Step1:** Assemble tubes with standard parts. Lock all the standard parts after adjust the position.

**Step2:** Assemble Luggage frame and tubes with standard parts. Lock all the standard parts after adjust the position.