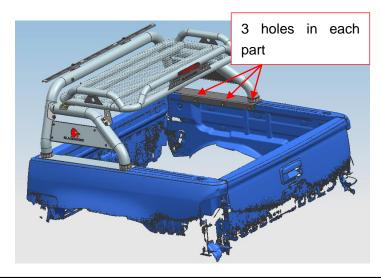

Step3: Put roll bar on the truck in an appropriate place. And use pen to mark the holes. 3 places in each part, total 6 places total. Remove the roll bar then drill the size of  $\Phi$ 12 holes. Put the roll bar back and use standard  $\Phi$ 12 to fasten.