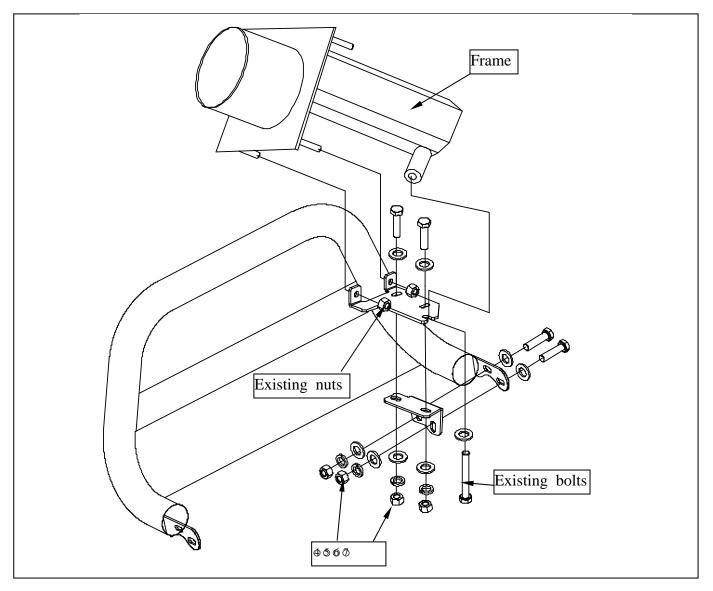

## **PART LIST:**

| No. | Name         | Qty | Remarks | No. | Name        | Qty | Remarks |
|-----|--------------|-----|---------|-----|-------------|-----|---------|
| Φ   | Grille guard | 1   |         | 5   | Flat washer | 16  | 12mm    |
| ۵   | Bracket (A)  | 2   |         | 6   | Lock washer | 8   | 12mm    |
| 3   | Bracket (B)  | 2   |         | Ø   | Hex nut     | 8   | M12     |
| 4   | Hex bolt     | 8   | M12×30  |     |             |     |         |