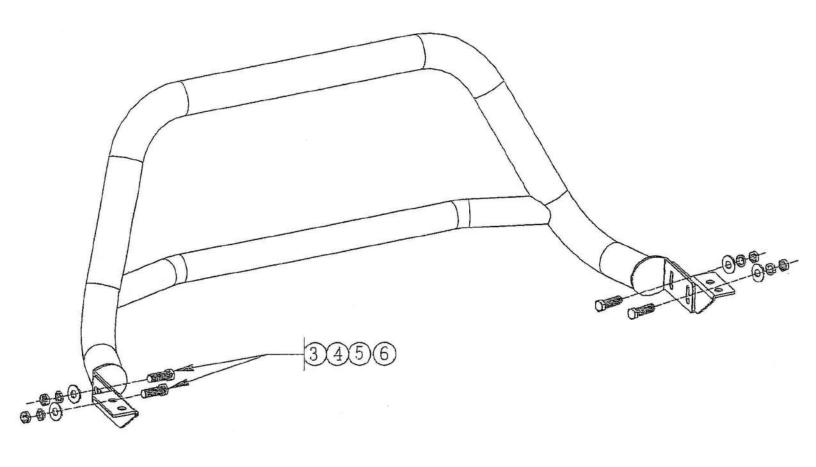

STEP 1: Check the parts in the box carefully if match above list.

STEP 2:Pls prepare the tools for installation, follow as:17-19wrench.

STEP 3:Install the mount bracket on the girder of the car, and tighten it with Car Bolt with bread.

STEP 4:Install the Grille Guardon the mount bracket, and tighten it with M12X30bolt.

STEP 5: Installation is finished.