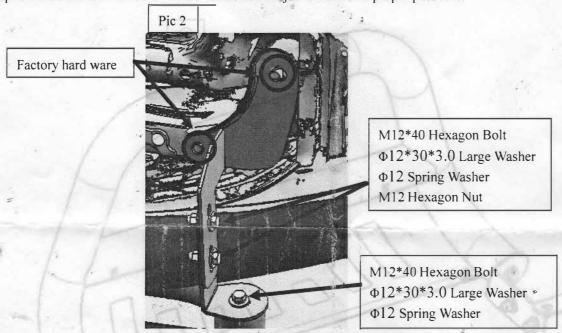

### **INSTALLATION PROCEDURES**

Step 1: Refer to Part List to check if all hard ware are included.

Step 2: Refer to the following picture to install the left and right brackets.

Step 3: Install the bull bar on the brackets and then adjust them to the proper positions.

#### - PART LIST

| NO. | NAME         | QTY | REMARK | NO. | NAME          | QTY | REMARK      |
|-----|--------------|-----|--------|-----|---------------|-----|-------------|
| 1   | Bull Bar     | 1   | 30     | (5) | Large Washer  | 10  | Ф12*30*3.0  |
| 2   | Fitting Kit  | 2   |        | 6   | Spring Washer | 6   | <b>Ф</b> 12 |
| 3.  | Bracket      | 2   | 4      |     | Hexagon Nut   | 6   | M12         |
| 4   | Hexagon Bolt | 6   | M12*40 | 8   | 170           |     |             |