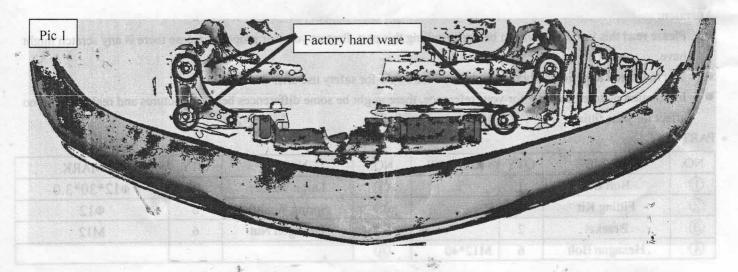

### **INSTALLATION PROCEDURES**

Step 1: Refer to Part List to check if all hard ware are included.

Step 2: Refer to the following picture to install the left and right brackets.

Step 3: Install the bull bar on the brackets and then adjust them to the proper positions.