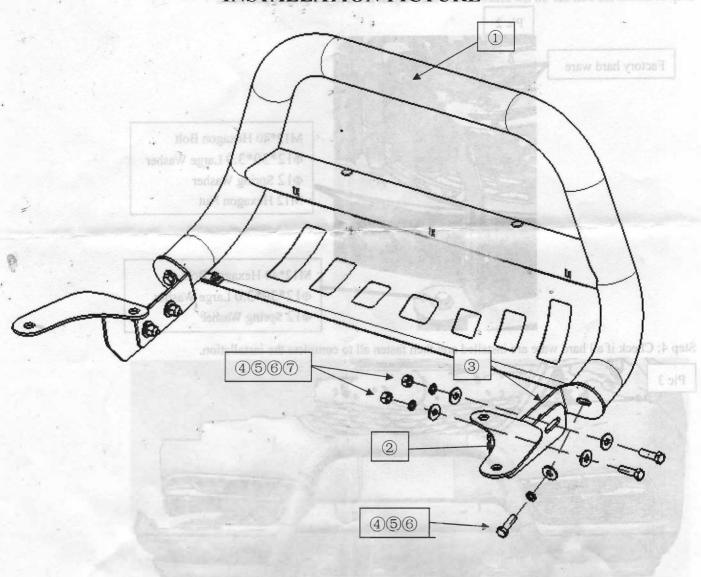

#### - PART LIST

| NO. | NAME         | QTY | REMARK | NO. | NAME          | QTY | REMARK      |
|-----|--------------|-----|--------|-----|---------------|-----|-------------|
| 1   | Bull Bar     | 1   | 30     | (5) | Large Washer  | 10  | Ф12*30*3.0  |
| 2   | Fitting Kit  | 2   |        | 6   | Spring Washer | 6   | <b>Ф</b> 12 |
| 3.  | Bracket      | 2   | 4      |     | Hexagon Nut   | 6   | M12         |
| 4   | Hexagon Bolt | 6   | M12*40 | 8   | 170           |     |             |

## INSTALLATION PICTURE

### **INSTALLATION PROCEDURES**

Step 1: Refer to Part List to check if all hard ware are included.

Step 2: Refer to the following picture to install the left and right brackets.

Step 3: Install the bull bar on the brackets and then adjust them to the proper positions.

Step 4: Check if all hard ware are installed and then fasten all to complete the installation.

Disclaimer: Caused due to improper installation initiates some related problem and losses, are beyond our company's quality assurance.