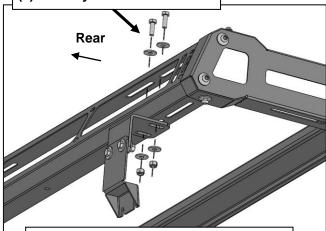

- 8mm x 25mm Button Head Bolts, (8) 8mm x 24mm Flat Washers, (4) 8mm Lock Washers and (4) 8mm Hex Nuts, **(Figure 1)**. Do not tighten hardware at this time.
- 2. Move to the other end of the Front/Rear Panel. Select the remaining Side Panel and repeat **Step 1** to attach the Panels, **(Figure 1)**.
- 3. Next, select the remaining Front/Rear Panel. Repeat **Step 1** to attach the Panel to each Side Panel, **(Figure 1)**.
- **4.** Select (1) Cross Rail. Locate the (3) mounts on each Side Panel. Attach the Cross Rail to the mounts using (4) 8mm x 25mm Button Head Bolts, (4) 8mm Lock Washers and (4) 8mm x 24mm Flat washers, (**Figure 2**). Leave hardware loose.
- 5. Repeat Step 4 to attach the remaining (2) Cross Rails to the mounts on the Side Panels.
- **6.** After assembling the Roof Basket, level and fully tighten the Side Panels to the Front/Rear Panel hardware only at this time. Make sure the Roof Basket is squared before tightening.
- 7. Select the Face Plate, (Optional). Attach the Face Plate to the Front Panel using (8) 6mm Button Head Combo Bolts, (8) 6mm Flat Washers and (8) 6mm Hex Nuts, (Figure 3). Fully tighten hardware.
- 8. Select the Front Crossbar. Align the (2) holes on the Front Crossbar to the long slots, (between the Face Plate and Cross Rail), on the Side Panels. Use (2) 8mm x 50mm Hex Bolts, (4) 8mm x 24mm Flat Washers, (2) 8mm Lock Washers and (2) 8mm Hex Nuts to attach the Crossbar to the Side Panel, (Figure 4). Leave hardware loose. NOTE: Attach the Crossbar closer to the rear of the slot.
- 9. LED Light Installation, (LED Light not included):
  - a. Select the driver side Light Bracket. Attach the Bracket to the Front Panel with (1) 8mm x 25mm Button Head Bolt, (2) 8mm x 24mm Flat Washers and (1) 8mm Nylon Lock Nut, (Figure 5).
  - **b.** Repeat **Step 9a** to install passenger side Light Bracket.
  - **c.** Attach the LED Light to the Brackets using (2) 8mm x 16mm Button Head Bolts, (2) 8mm Lock Washers and (2) 8mm x 16mm Flat Washers, **(Figure 5)**.
  - d. Follow the light manufacturer's instructions to properly attach and wire the LED light.
  - e. Level and adjust the LED Light to the Brackets and fully tighten hardware.
- 10. Open the rear window on the vehicle. With assistance, loosen the (4) factory bolts, 2 per side, on the rear window hinges, (Figure 6). NOTE: Assistance is highly recommended to avoid possible injury and/or damage to vehicle. Starting on the passenger side of the rear window, completely remove the (2) factory bolts, (Figure 6). Select (1) Rear Window Bracket. From above, slide the Bracket over the plastic cover on the rear window hinge, (Figure 7). Reuse (2) factory bolts to secure Bracket in place. Repeat this Step to install (1) Rear Window Bracket on the driver/left side.
- 11. Select (1) Rear Roof Basket Bracket, (Figure 8). Attach the Bracket to the front facing side of the Rear Window Bracket using (2) 8mm x 25mm Hex Bolts, (4) 8mm x 24mm Flat Washers and (2) 8mm Nylon Lock Nuts, (Figures 8 & 9). Snug but do not tighten hardware. Repeat this Step for Rear Roof Basket Bracket installation on the driver/left side.
- 12. Open the driver/left side door. On models with 4 doors open the driver/left rear side door. Locate the rain gutter along the top of the door. Attach (1) Rubber Trim to the bottom of (1) Clamping Bracket, (Figure 10). Next, select (1) Mounting Bracket. Apply (1) Foam Strip to the bottom of the Mounting Bracket to protect the roof from damage. Slide the Mounting Bracket over the welded bolt on the Clamping Bracket, (Figure 10). Secure the Mounting Bracket to the welded bolt with (1) 8mm x 24mm Flat Washer and (1) 8mm Nylon Lock Nut, (Figure 10). Leave hardware loose.
- **13.** Wrap the Brackets around the rain gutter, **(Figures 10—13)**. Make sure the Mounting Bracket fits snug inside the rain gutter. **IMPORTANT:** On models with 4 doors, position the Brackets approximately 3" towards the front from the end of the rear door. For models with 2 doors, position the Brackets behind the rear door, (at the start of the rear Hard Top Piece). Use (2) 8mm x 25mm Combo Bolts to secure the Clamping Bracket to the Mounting Bracket, **(Figures 10—13)**. Do not tighten hardware.
- **14.** Repeat **Steps 12 & 13** for passenger/right side installation of the front Brackets.
- **15.** With assistance, place the assembled Roof Basket on top of the Brackets. Attach the Rear Brackets to the Roof Basket with (4) 8mm x 25mm Hex Bolts, (8) 8mm x 24mm Flat Washers and (4) 8mm Nylon Lock Nuts, **(Figures 14 & 15)**. Leave hardware loose at this time.
- **16.** Attach the Front Mounting Brackets to the mounting tabs on the Front Cross Bar using (4) 8mm x 25mm Hex Bolts, (8) 8mm x 24mm Flat Washers and (4) 8mm Nylon Lock Nuts, **(Figures 16 & 17)**. Do not

(Fig 14) Rear Brackets attached to the Roof Basket (passenger side illustrated)

- (2) 8mm x 25mm Hex Bolts
- (4) 8mm x 24mm Flat Washers
- (2) 8mm Nylon Lock Nuts

(Fig 15) Attach the Rear Brackets to the Roof Basket (passenger side pictured)