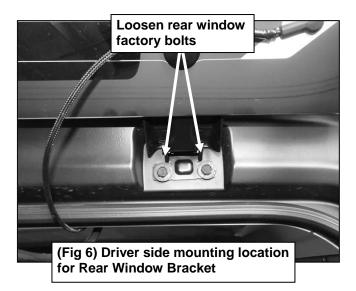

- 8mm x 25mm Button Head Bolts, (8) 8mm x 24mm Flat Washers, (4) 8mm Lock Washers and (4) 8mm Hex Nuts, **(Figure 1)**. Do not tighten hardware at this time.
- 2. Move to the other end of the Front/Rear Panel. Select the remaining Side Panel and repeat **Step 1** to attach the Panels, **(Figure 1)**.
- 3. Next, select the remaining Front/Rear Panel. Repeat **Step 1** to attach the Panel to each Side Panel, **(Figure 1)**.
- **4.** Select (1) Cross Rail. Locate the (3) mounts on each Side Panel. Attach the Cross Rail to the mounts using (4) 8mm x 25mm Button Head Bolts, (4) 8mm Lock Washers and (4) 8mm x 24mm Flat washers, (**Figure 2**). Leave hardware loose.
- 5. Repeat Step 4 to attach the remaining (2) Cross Rails to the mounts on the Side Panels.
- **6.** After assembling the Roof Basket, level and fully tighten the Side Panels to the Front/Rear Panel hardware only at this time. Make sure the Roof Basket is squared before tightening.
- 7. Select the Face Plate, (Optional). Attach the Face Plate to the Front Panel using (8) 6mm Button Head Combo Bolts, (8) 6mm Flat Washers and (8) 6mm Hex Nuts, (Figure 3). Fully tighten hardware.
- 8. Select the Front Crossbar. Align the (2) holes on the Front Crossbar to the long slots, (between the Face Plate and Cross Rail), on the Side Panels. Use (2) 8mm x 50mm Hex Bolts, (4) 8mm x 24mm Flat Washers, (2) 8mm Lock Washers and (2) 8mm Hex Nuts to attach the Crossbar to the Side Panel, (Figure 4). Leave hardware loose. NOTE: Attach the Crossbar closer to the rear of the slot.
- 9. LED Light Installation, (LED Light not included):
  - a. Select the driver side Light Bracket. Attach the Bracket to the Front Panel with (1) 8mm x 25mm Button Head Bolt, (2) 8mm x 24mm Flat Washers and (1) 8mm Nylon Lock Nut, (Figure 5).
  - **b.** Repeat **Step 9a** to install passenger side Light Bracket.
  - **c.** Attach the LED Light to the Brackets using (2) 8mm x 16mm Button Head Bolts, (2) 8mm Lock Washers and (2) 8mm x 16mm Flat Washers, **(Figure 5)**.
  - d. Follow the light manufacturer's instructions to properly attach and wire the LED light.
  - e. Level and adjust the LED Light to the Brackets and fully tighten hardware.
- 10. Open the rear window on the vehicle. With assistance, loosen the (4) factory bolts, 2 per side, on the rear window hinges, (Figure 6). NOTE: Assistance is highly recommended to avoid possible injury and/or damage to vehicle. Starting on the passenger side of the rear window, completely remove the (2) factory bolts, (Figure 6). Select (1) Rear Window Bracket. From above, slide the Bracket over the plastic cover on the rear window hinge, (Figure 7). Reuse (2) factory bolts to secure Bracket in place. Repeat this Step to install (1) Rear Window Bracket on the driver/left side.
- 11. Select (1) Rear Roof Basket Bracket, (Figure 8). Attach the Bracket to the front facing side of the Rear Window Bracket using (2) 8mm x 25mm Hex Bolts, (4) 8mm x 24mm Flat Washers and (2) 8mm Nylon Lock Nuts, (Figures 8 & 9). Snug but do not tighten hardware. Repeat this Step for Rear Roof Basket Bracket installation on the driver/left side.
- 12. Open the driver/left side door. On models with 4 doors open the driver/left rear side door. Locate the rain gutter along the top of the door. Attach (1) Rubber Trim to the bottom of (1) Clamping Bracket, (Figure 10). Next, select (1) Mounting Bracket. Apply (1) Foam Strip to the bottom of the Mounting Bracket to protect the roof from damage. Slide the Mounting Bracket over the welded bolt on the Clamping Bracket, (Figure 10). Secure the Mounting Bracket to the welded bolt with (1) 8mm x 24mm Flat Washer and (1) 8mm Nylon Lock Nut, (Figure 10). Leave hardware loose.
- **13.** Wrap the Brackets around the rain gutter, **(Figures 10—13)**. Make sure the Mounting Bracket fits snug inside the rain gutter. **IMPORTANT:** On models with 4 doors, position the Brackets approximately 3" towards the front from the end of the rear door. For models with 2 doors, position the Brackets behind the rear door, (at the start of the rear Hard Top Piece). Use (2) 8mm x 25mm Combo Bolts to secure the Clamping Bracket to the Mounting Bracket, **(Figures 10—13)**. Do not tighten hardware.
- **14.** Repeat **Steps 12 & 13** for passenger/right side installation of the front Brackets.
- **15.** With assistance, place the assembled Roof Basket on top of the Brackets. Attach the Rear Brackets to the Roof Basket with (4) 8mm x 25mm Hex Bolts, (8) 8mm x 24mm Flat Washers and (4) 8mm Nylon Lock Nuts, **(Figures 14 & 15)**. Leave hardware loose at this time.
- **16.** Attach the Front Mounting Brackets to the mounting tabs on the Front Cross Bar using (4) 8mm x 25mm Hex Bolts, (8) 8mm x 24mm Flat Washers and (4) 8mm Nylon Lock Nuts, **(Figures 16 & 17)**. Do not