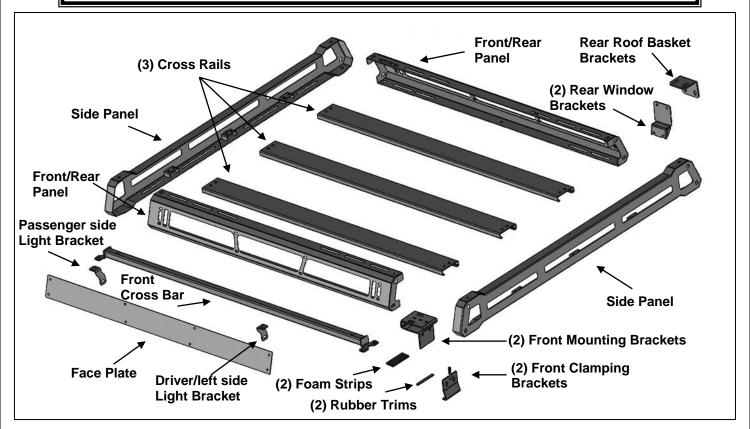

## **PARTS LIST:**

| 2 | Front or Rear Panels                      | 12 | 8-1.25mm x 25mm Hex Bolts             |
|---|-------------------------------------------|----|---------------------------------------|
| 2 | Side Panels (Use for left or right side)  | 30 | 8-1.25mm x 25mm Button Head Bolts     |
| 1 | Face Plate                                | 4  | 8-1.25mm x 25mm Combo Bolts           |
| 3 | Cross Rails                               | 2  | 8-1.25mm x 16mm Button Head Bolts     |
| 1 | Front Cross Bar                           | 78 | 8mm x 24mm x 2mm Flat Washers         |
| 2 | Front Mounting Brackets                   | 2  | 8mm x 16mm x 1.5mm Flat Washers       |
| 2 | Front Clamping Brackets                   | 32 | 8mm Lock Washers                      |
| 2 | Foam Strips (Use with Mounting Brackets)  | 18 | 8-1.25mm Hex Nuts                     |
| 2 | Rubber Trims (Use with Clamping Brackets) | 16 | 8mm Nylon Lock Nuts                   |
| 2 | Rear Roof Basket Brackets                 | 8  | 6-1.00 x 20mm Button Head Combo Bolts |
| 2 | Rear Window Brackets                      | 8  | 6mm x 18mm x 1.6mm Flat Washers       |
| 1 | Driver/Left Side LED Light Bracket        | 8  | 6-1.00mm Hex Nuts                     |
| 1 | Passenger/Right Side LED Light Bracket    | 1  | 5mm Allen Wrench (8mm)                |
| 2 | 8-1.25mm x 50mm Hex Bolts                 | 1  | 4mm Allen Wrench (6mm)                |