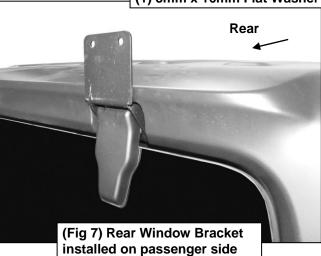

- 8mm x 25mm Button Head Bolts, (8) 8mm x 24mm Flat Washers, (4) 8mm Lock Washers and (4) 8mm Hex Nuts, **(Figure 1)**. Do not tighten hardware at this time.
- 2. Move to the other end of the Front/Rear Panel. Select the remaining Side Panel and repeat **Step 1** to attach the Panels, **(Figure 1)**.
- 3. Next, select the remaining Front/Rear Panel. Repeat **Step 1** to attach the Panel to each Side Panel, **(Figure 1)**.
- **4.** Select (1) Cross Rail. Locate the (3) mounts on each Side Panel. Attach the Cross Rail to the mounts using (4) 8mm x 25mm Button Head Bolts, (4) 8mm Lock Washers and (4) 8mm x 24mm Flat washers, (**Figure 2**). Leave hardware loose.
- 5. Repeat Step 4 to attach the remaining (2) Cross Rails to the mounts on the Side Panels.
- **6.** After assembling the Roof Basket, level and fully tighten the Side Panels to the Front/Rear Panel hardware only at this time. Make sure the Roof Basket is squared before tightening.
- 7. Select the Face Plate, (Optional). Attach the Face Plate to the Front Panel using (8) 6mm Button Head Combo Bolts, (8) 6mm Flat Washers and (8) 6mm Hex Nuts, (Figure 3). Fully tighten hardware.
- 8. Select the Front Crossbar. Align the (2) holes on the Front Crossbar to the long slots, (between the Face Plate and Cross Rail), on the Side Panels. Use (2) 8mm x 50mm Hex Bolts, (4) 8mm x 24mm Flat Washers, (2) 8mm Lock Washers and (2) 8mm Hex Nuts to attach the Crossbar to the Side Panel, (Figure 4). Leave hardware loose. NOTE: Attach the Crossbar closer to the rear of the slot.
- 9. LED Light Installation, (LED Light not included):
  - a. Select the driver side Light Bracket. Attach the Bracket to the Front Panel with (1) 8mm x 25mm Button Head Bolt, (2) 8mm x 24mm Flat Washers and (1) 8mm Nylon Lock Nut, (Figure 5).
  - **b.** Repeat **Step 9a** to install passenger side Light Bracket.
  - **c.** Attach the LED Light to the Brackets using (2) 8mm x 16mm Button Head Bolts, (2) 8mm Lock Washers and (2) 8mm x 16mm Flat Washers, **(Figure 5)**.
  - d. Follow the light manufacturer's instructions to properly attach and wire the LED light.
  - e. Level and adjust the LED Light to the Brackets and fully tighten hardware.
- 10. Open the rear window on the vehicle. With assistance, loosen the (4) factory bolts, 2 per side, on the rear window hinges, (Figure 6). NOTE: Assistance is highly recommended to avoid possible injury and/or damage to vehicle. Starting on the passenger side of the rear window, completely remove the (2) factory bolts, (Figure 6). Select (1) Rear Window Bracket. From above, slide the Bracket over the plastic cover on the rear window hinge, (Figure 7). Reuse (2) factory bolts to secure Bracket in place. Repeat this Step to install (1) Rear Window Bracket on the driver/left side.
- 11. Select (1) Rear Roof Basket Bracket, (Figure 8). Attach the Bracket to the front facing side of the Rear Window Bracket using (2) 8mm x 25mm Hex Bolts, (4) 8mm x 24mm Flat Washers and (2) 8mm Nylon Lock Nuts, (Figures 8 & 9). Snug but do not tighten hardware. Repeat this Step for Rear Roof Basket Bracket installation on the driver/left side.
- 12. Open the driver/left side door. On models with 4 doors open the driver/left rear side door. Locate the rain gutter along the top of the door. Attach (1) Rubber Trim to the bottom of (1) Clamping Bracket, (Figure 10). Next, select (1) Mounting Bracket. Apply (1) Foam Strip to the bottom of the Mounting Bracket to protect the roof from damage. Slide the Mounting Bracket over the welded bolt on the Clamping Bracket, (Figure 10). Secure the Mounting Bracket to the welded bolt with (1) 8mm x 24mm Flat Washer and (1) 8mm Nylon Lock Nut, (Figure 10). Leave hardware loose.
- **13.** Wrap the Brackets around the rain gutter, **(Figures 10—13)**. Make sure the Mounting Bracket fits snug inside the rain gutter. **IMPORTANT:** On models with 4 doors, position the Brackets approximately 3" towards the front from the end of the rear door. For models with 2 doors, position the Brackets behind the rear door, (at the start of the rear Hard Top Piece). Use (2) 8mm x 25mm Combo Bolts to secure the Clamping Bracket to the Mounting Bracket, **(Figures 10—13)**. Do not tighten hardware.
- **14.** Repeat **Steps 12 & 13** for passenger/right side installation of the front Brackets.
- **15.** With assistance, place the assembled Roof Basket on top of the Brackets. Attach the Rear Brackets to the Roof Basket with (4) 8mm x 25mm Hex Bolts, (8) 8mm x 24mm Flat Washers and (4) 8mm Nylon Lock Nuts, **(Figures 14 & 15)**. Leave hardware loose at this time.
- **16.** Attach the Front Mounting Brackets to the mounting tabs on the Front Cross Bar using (4) 8mm x 25mm Hex Bolts, (8) 8mm x 24mm Flat Washers and (4) 8mm Nylon Lock Nuts, **(Figures 16 & 17)**. Do not