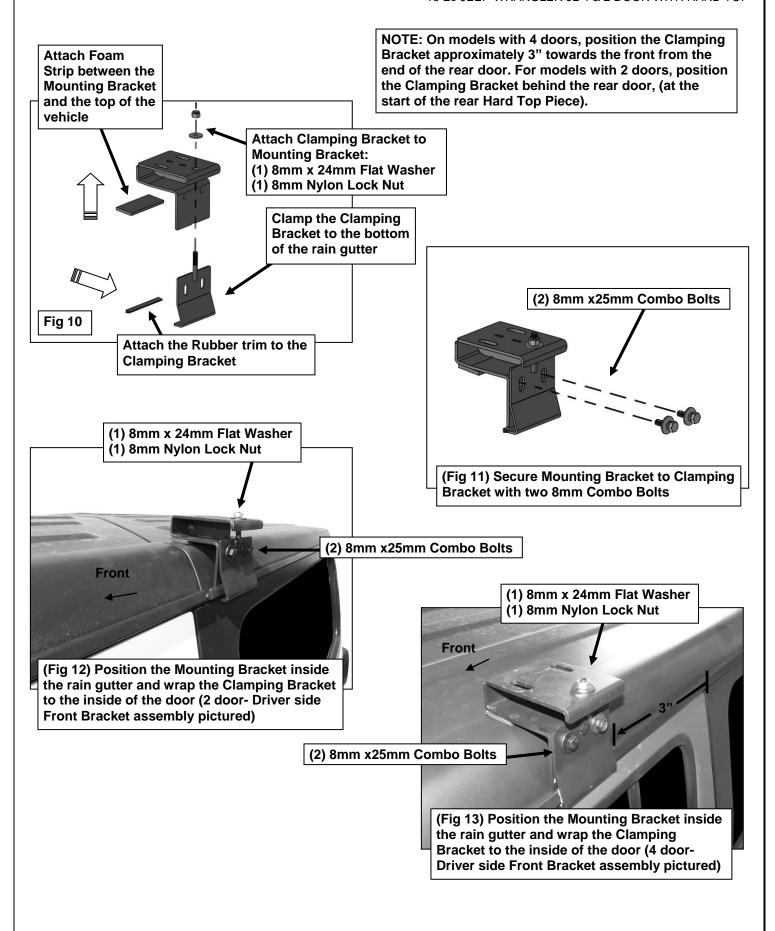

- 8mm x 25mm Button Head Bolts, (8) 8mm x 24mm Flat Washers, (4) 8mm Lock Washers and (4) 8mm Hex Nuts, **(Figure 1)**. Do not tighten hardware at this time.
- 2. Move to the other end of the Front/Rear Panel. Select the remaining Side Panel and repeat **Step 1** to attach the Panels, **(Figure 1)**.
- 3. Next, select the remaining Front/Rear Panel. Repeat **Step 1** to attach the Panel to each Side Panel, **(Figure 1)**.
- **4.** Select (1) Cross Rail. Locate the (3) mounts on each Side Panel. Attach the Cross Rail to the mounts using (4) 8mm x 25mm Button Head Bolts, (4) 8mm Lock Washers and (4) 8mm x 24mm Flat washers, (**Figure 2**). Leave hardware loose.
- 5. Repeat Step 4 to attach the remaining (2) Cross Rails to the mounts on the Side Panels.
- **6.** After assembling the Roof Basket, level and fully tighten the Side Panels to the Front/Rear Panel hardware only at this time. Make sure the Roof Basket is squared before tightening.
- 7. Select the Face Plate, (Optional). Attach the Face Plate to the Front Panel using (8) 6mm Button Head Combo Bolts, (8) 6mm Flat Washers and (8) 6mm Hex Nuts, (Figure 3). Fully tighten hardware.
- 8. Select the Front Crossbar. Align the (2) holes on the Front Crossbar to the long slots, (between the Face Plate and Cross Rail), on the Side Panels. Use (2) 8mm x 50mm Hex Bolts, (4) 8mm x 24mm Flat Washers, (2) 8mm Lock Washers and (2) 8mm Hex Nuts to attach the Crossbar to the Side Panel, (Figure 4). Leave hardware loose. NOTE: Attach the Crossbar closer to the rear of the slot.
- 9. LED Light Installation, (LED Light not included):
  - a. Select the driver side Light Bracket. Attach the Bracket to the Front Panel with (1) 8mm x 25mm Button Head Bolt, (2) 8mm x 24mm Flat Washers and (1) 8mm Nylon Lock Nut, (Figure 5).
  - **b.** Repeat **Step 9a** to install passenger side Light Bracket.
  - **c.** Attach the LED Light to the Brackets using (2) 8mm x 16mm Button Head Bolts, (2) 8mm Lock Washers and (2) 8mm x 16mm Flat Washers, **(Figure 5)**.
  - d. Follow the light manufacturer's instructions to properly attach and wire the LED light.
  - e. Level and adjust the LED Light to the Brackets and fully tighten hardware.
- 10. Open the rear window on the vehicle. With assistance, loosen the (4) factory bolts, 2 per side, on the rear window hinges, (Figure 6). NOTE: Assistance is highly recommended to avoid possible injury and/or damage to vehicle. Starting on the passenger side of the rear window, completely remove the (2) factory bolts, (Figure 6). Select (1) Rear Window Bracket. From above, slide the Bracket over the plastic cover on the rear window hinge, (Figure 7). Reuse (2) factory bolts to secure Bracket in place. Repeat this Step to install (1) Rear Window Bracket on the driver/left side.
- 11. Select (1) Rear Roof Basket Bracket, (Figure 8). Attach the Bracket to the front facing side of the Rear Window Bracket using (2) 8mm x 25mm Hex Bolts, (4) 8mm x 24mm Flat Washers and (2) 8mm Nylon Lock Nuts, (Figures 8 & 9). Snug but do not tighten hardware. Repeat this Step for Rear Roof Basket Bracket installation on the driver/left side.
- 12. Open the driver/left side door. On models with 4 doors open the driver/left rear side door. Locate the rain gutter along the top of the door. Attach (1) Rubber Trim to the bottom of (1) Clamping Bracket, (Figure 10). Next, select (1) Mounting Bracket. Apply (1) Foam Strip to the bottom of the Mounting Bracket to protect the roof from damage. Slide the Mounting Bracket over the welded bolt on the Clamping Bracket, (Figure 10). Secure the Mounting Bracket to the welded bolt with (1) 8mm x 24mm Flat Washer and (1) 8mm Nylon Lock Nut, (Figure 10). Leave hardware loose.
- **13.** Wrap the Brackets around the rain gutter, **(Figures 10—13)**. Make sure the Mounting Bracket fits snug inside the rain gutter. **IMPORTANT:** On models with 4 doors, position the Brackets approximately 3" towards the front from the end of the rear door. For models with 2 doors, position the Brackets behind the rear door, (at the start of the rear Hard Top Piece). Use (2) 8mm x 25mm Combo Bolts to secure the Clamping Bracket to the Mounting Bracket, **(Figures 10—13)**. Do not tighten hardware.
- **14.** Repeat **Steps 12 & 13** for passenger/right side installation of the front Brackets.
- **15.** With assistance, place the assembled Roof Basket on top of the Brackets. Attach the Rear Brackets to the Roof Basket with (4) 8mm x 25mm Hex Bolts, (8) 8mm x 24mm Flat Washers and (4) 8mm Nylon Lock Nuts, **(Figures 14 & 15)**. Leave hardware loose at this time.
- **16.** Attach the Front Mounting Brackets to the mounting tabs on the Front Cross Bar using (4) 8mm x 25mm Hex Bolts, (8) 8mm x 24mm Flat Washers and (4) 8mm Nylon Lock Nuts, **(Figures 16 & 17)**. Do not

fully tighten hardware. **NOTE:** Adjust the Crossbar along the slot on the Side Panel forwards or back to line up with Brackets, if necessary.

- 17. Level and center the Roof Basket to the vehicle and tighten all hardware at this time.
- **18.** Do periodic inspections to the installation to make sure that all hardware is secure and tight.