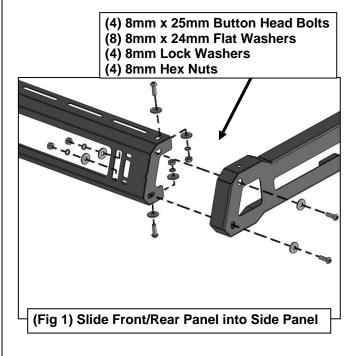

## PROCEDURE: REMOVE CONTENTS FROM BOX. VERIFY ALL PARTS ARE PRESENT. READ INSTRUCTIONS CAREFULLY BEFORE STARTING INSTALLATION. ASSISTANCE RECOMMENDED.

1. Place (1) Side Panel and (1) Front/Rear Panel on a stable, clean flat surface. Slide the end of the Front/Rear Panel into the end of the Side Panel. Attach the Side Panel to the Front/Rear Panel using (4)

- 8mm x 25mm Button Head Bolts, (8) 8mm x 24mm Flat Washers, (4) 8mm Lock Washers and (4) 8mm Hex Nuts, **(Figure 1)**. Do not tighten hardware at this time.
- 2. Move to the other end of the Front/Rear Panel. Select the remaining Side Panel and repeat **Step 1** to attach the Panels, **(Figure 1)**.
- 3. Next, select the remaining Front/Rear Panel. Repeat **Step 1** to attach the Panel to each Side Panel, **(Figure 1)**.
- **4.** Select (1) Cross Rail. Locate the (3) mounts on each Side Panel. Attach the Cross Rail to the mounts using (4) 8mm x 25mm Button Head Bolts, (4) 8mm Lock Washers and (4) 8mm x 24mm Flat washers, (**Figure 2**). Leave hardware loose.
- 5. Repeat Step 4 to attach the remaining (2) Cross Rails to the mounts on the Side Panels.
- **6.** After assembling the Roof Basket, level and fully tighten the Side Panels to the Front/Rear Panel hardware only at this time. Make sure the Roof Basket is squared before tightening.
- 7. Select the Face Plate, (Optional). Attach the Face Plate to the Front Panel using (8) 6mm Button Head Combo Bolts, (8) 6mm Flat Washers and (8) 6mm Hex Nuts, (Figure 3). Fully tighten hardware.
- 8. Select the Front Crossbar. Align the (2) holes on the Front Crossbar to the long slots, (between the Face Plate and Cross Rail), on the Side Panels. Use (2) 8mm x 50mm Hex Bolts, (4) 8mm x 24mm Flat Washers, (2) 8mm Lock Washers and (2) 8mm Hex Nuts to attach the Crossbar to the Side Panel, (Figure 4). Leave hardware loose. NOTE: Attach the Crossbar closer to the rear of the slot.
- 9. LED Light Installation, (LED Light not included):
  - a. Select the driver side Light Bracket. Attach the Bracket to the Front Panel with (1) 8mm x 25mm Button Head Bolt, (2) 8mm x 24mm Flat Washers and (1) 8mm Nylon Lock Nut, (Figure 5).
  - **b.** Repeat **Step 9a** to install passenger side Light Bracket.
  - **c.** Attach the LED Light to the Brackets using (2) 8mm x 16mm Button Head Bolts, (2) 8mm Lock Washers and (2) 8mm x 16mm Flat Washers, **(Figure 5)**.
  - d. Follow the light manufacturer's instructions to properly attach and wire the LED light.
  - e. Level and adjust the LED Light to the Brackets and fully tighten hardware.
- 10. Open the rear window on the vehicle. With assistance, loosen the (4) factory bolts, 2 per side, on the rear window hinges, (Figure 6). NOTE: Assistance is highly recommended to avoid possible injury and/or damage to vehicle. Starting on the passenger side of the rear window, completely remove the (2) factory bolts, (Figure 6). Select (1) Rear Window Bracket. From above, slide the Bracket over the plastic cover on the rear window hinge, (Figure 7). Reuse (2) factory bolts to secure Bracket in place. Repeat this Step to install (1) Rear Window Bracket on the driver/left side.
- 11. Select (1) Rear Roof Basket Bracket, (Figure 8). Attach the Bracket to the front facing side of the Rear Window Bracket using (2) 8mm x 25mm Hex Bolts, (4) 8mm x 24mm Flat Washers and (2) 8mm Nylon Lock Nuts, (Figures 8 & 9). Snug but do not tighten hardware. Repeat this Step for Rear Roof Basket Bracket installation on the driver/left side.
- 12. Open the driver/left side door. On models with 4 doors open the driver/left rear side door. Locate the rain gutter along the top of the door. Attach (1) Rubber Trim to the bottom of (1) Clamping Bracket, (Figure 10). Next, select (1) Mounting Bracket. Apply (1) Foam Strip to the bottom of the Mounting Bracket to protect the roof from damage. Slide the Mounting Bracket over the welded bolt on the Clamping Bracket, (Figure 10). Secure the Mounting Bracket to the welded bolt with (1) 8mm x 24mm Flat Washer and (1) 8mm Nylon Lock Nut, (Figure 10). Leave hardware loose.
- **13.** Wrap the Brackets around the rain gutter, **(Figures 10—13)**. Make sure the Mounting Bracket fits snug inside the rain gutter. **IMPORTANT:** On models with 4 doors, position the Brackets approximately 3" towards the front from the end of the rear door. For models with 2 doors, position the Brackets behind the rear door, (at the start of the rear Hard Top Piece). Use (2) 8mm x 25mm Combo Bolts to secure the Clamping Bracket to the Mounting Bracket, **(Figures 10—13)**. Do not tighten hardware.
- **14.** Repeat **Steps 12 & 13** for passenger/right side installation of the front Brackets.
- **15.** With assistance, place the assembled Roof Basket on top of the Brackets. Attach the Rear Brackets to the Roof Basket with (4) 8mm x 25mm Hex Bolts, (8) 8mm x 24mm Flat Washers and (4) 8mm Nylon Lock Nuts, **(Figures 14 & 15)**. Leave hardware loose at this time.
- **16.** Attach the Front Mounting Brackets to the mounting tabs on the Front Cross Bar using (4) 8mm x 25mm Hex Bolts, (8) 8mm x 24mm Flat Washers and (4) 8mm Nylon Lock Nuts, **(Figures 16 & 17)**. Do not