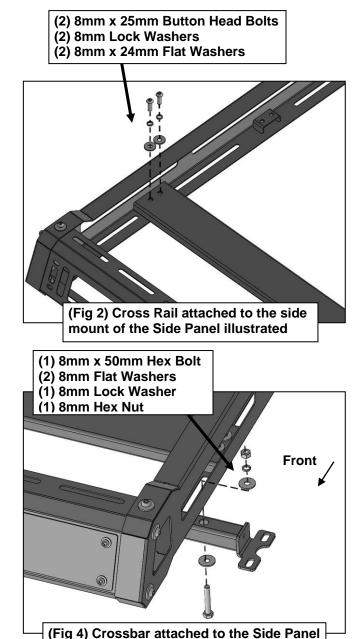

- 8mm x 25mm Button Head Bolts, (8) 8mm x 24mm Flat Washers, (4) 8mm Lock Washers and (4) 8mm Hex Nuts, **(Figure 1)**. Do not tighten hardware at this time.
- 2. Move to the other end of the Front/Rear Panel. Select the remaining Side Panel and repeat **Step 1** to attach the Panels, **(Figure 1)**.
- 3. Next, select the remaining Front/Rear Panel. Repeat **Step 1** to attach the Panel to each Side Panel, **(Figure 1)**.
- **4.** Select (1) Cross Rail. Locate the (3) mounts on each Side Panel. Attach the Cross Rail to the mounts using (4) 8mm x 25mm Button Head Bolts, (4) 8mm Lock Washers and (4) 8mm x 24mm Flat washers, (**Figure 2**). Leave hardware loose.
- 5. Repeat Step 4 to attach the remaining (2) Cross Rails to the mounts on the Side Panels.
- **6.** After assembling the Roof Basket, level and fully tighten the Side Panels to the Front/Rear Panel hardware only at this time. Make sure the Roof Basket is squared before tightening.
- 7. Select the Face Plate, (Optional). Attach the Face Plate to the Front Panel using (8) 6mm Button Head Combo Bolts, (8) 6mm Flat Washers and (8) 6mm Hex Nuts, (Figure 3). Fully tighten hardware.
- 8. Select the Front Crossbar. Align the (2) holes on the Front Crossbar to the long slots, (between the Face Plate and Cross Rail), on the Side Panels. Use (2) 8mm x 50mm Hex Bolts, (4) 8mm x 24mm Flat Washers, (2) 8mm Lock Washers and (2) 8mm Hex Nuts to attach the Crossbar to the Side Panel, (Figure 4). Leave hardware loose. NOTE: Attach the Crossbar closer to the rear of the slot.
- 9. LED Light Installation, (LED Light not included):
  - a. Select the driver side Light Bracket. Attach the Bracket to the Front Panel with (1) 8mm x 25mm Button Head Bolt, (2) 8mm x 24mm Flat Washers and (1) 8mm Nylon Lock Nut, (Figure 5).
  - **b.** Repeat **Step 9a** to install passenger side Light Bracket.
  - **c.** Attach the LED Light to the Brackets using (2) 8mm x 16mm Button Head Bolts, (2) 8mm Lock Washers and (2) 8mm x 16mm Flat Washers, **(Figure 5)**.
  - d. Follow the light manufacturer's instructions to properly attach and wire the LED light.
  - e. Level and adjust the LED Light to the Brackets and fully tighten hardware.
- 10. Open the rear window on the vehicle. With assistance, loosen the (4) factory bolts, 2 per side, on the rear window hinges, (Figure 6). NOTE: Assistance is highly recommended to avoid possible injury and/or damage to vehicle. Starting on the passenger side of the rear window, completely remove the (2) factory bolts, (Figure 6). Select (1) Rear Window Bracket. From above, slide the Bracket over the plastic cover on the rear window hinge, (Figure 7). Reuse (2) factory bolts to secure Bracket in place. Repeat this Step to install (1) Rear Window Bracket on the driver/left side.
- 11. Select (1) Rear Roof Basket Bracket, (Figure 8). Attach the Bracket to the front facing side of the Rear Window Bracket using (2) 8mm x 25mm Hex Bolts, (4) 8mm x 24mm Flat Washers and (2) 8mm Nylon Lock Nuts, (Figures 8 & 9). Snug but do not tighten hardware. Repeat this Step for Rear Roof Basket Bracket installation on the driver/left side.
- 12. Open the driver/left side door. On models with 4 doors open the driver/left rear side door. Locate the rain gutter along the top of the door. Attach (1) Rubber Trim to the bottom of (1) Clamping Bracket, (Figure 10). Next, select (1) Mounting Bracket. Apply (1) Foam Strip to the bottom of the Mounting Bracket to protect the roof from damage. Slide the Mounting Bracket over the welded bolt on the Clamping Bracket, (Figure 10). Secure the Mounting Bracket to the welded bolt with (1) 8mm x 24mm Flat Washer and (1) 8mm Nylon Lock Nut, (Figure 10). Leave hardware loose.
- **13.** Wrap the Brackets around the rain gutter, **(Figures 10—13)**. Make sure the Mounting Bracket fits snug inside the rain gutter. **IMPORTANT:** On models with 4 doors, position the Brackets approximately 3" towards the front from the end of the rear door. For models with 2 doors, position the Brackets behind the rear door, (at the start of the rear Hard Top Piece). Use (2) 8mm x 25mm Combo Bolts to secure the Clamping Bracket to the Mounting Bracket, **(Figures 10—13)**. Do not tighten hardware.
- **14.** Repeat **Steps 12 & 13** for passenger/right side installation of the front Brackets.
- **15.** With assistance, place the assembled Roof Basket on top of the Brackets. Attach the Rear Brackets to the Roof Basket with (4) 8mm x 25mm Hex Bolts, (8) 8mm x 24mm Flat Washers and (4) 8mm Nylon Lock Nuts, **(Figures 14 & 15)**. Leave hardware loose at this time.
- **16.** Attach the Front Mounting Brackets to the mounting tabs on the Front Cross Bar using (4) 8mm x 25mm Hex Bolts, (8) 8mm x 24mm Flat Washers and (4) 8mm Nylon Lock Nuts, **(Figures 16 & 17)**. Do not