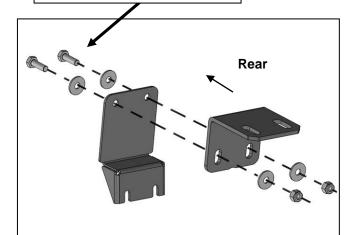

- (2) 8mm x 25mm Hex Bolts
- (4) 8mm x 24mm Flat Washers
- (2) 8mm Nylon Lock Nuts

(Fig 8) Rear Roof Basket Bracket attached to Rear Window Bracket illustrated

- (2) 8mm x 25mm Hex Bolts
- (4) 8mm x 24mm Flat Washers
- (2) 8mm Nylon Lock Nuts