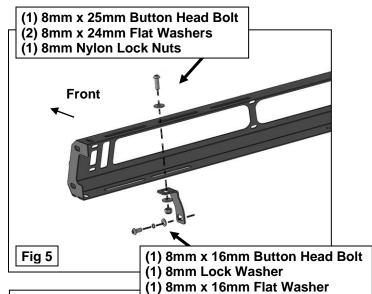

(Fig 16) Front Cross Bar attached to the Front Brackets (passenger side illustrated)

- (2) 8mm x 25mm Hex Bolts
- (4) 8mm x 24mm Flat Washers
- (2) 8mm Nylon Lock Nuts

(Fig 17) Attach the Front Cross Bar to the Front Brackets (driver/left side pictured)