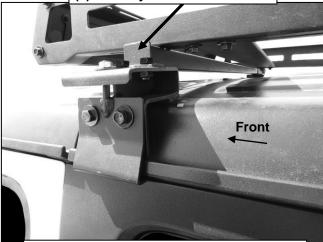

- (2) 8mm x 25mm Hex Bolts
- (4) 8mm x 24mm Flat Washers
- (2) 8mm Nylon Lock Nuts

(Fig 8) Rear Roof Basket Bracket attached to Rear Window Bracket illustrated

- (2) 8mm x 25mm Hex Bolts
- (4) 8mm x 24mm Flat Washers
- (2) 8mm Nylon Lock Nuts