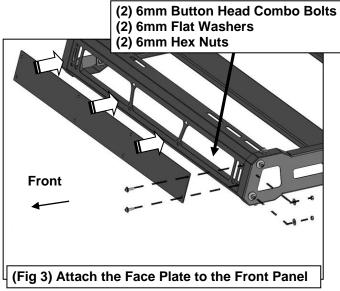

- 8mm x 25mm Button Head Bolts, (8) 8mm x 24mm Flat Washers, (4) 8mm Lock Washers and (4) 8mm Hex Nuts, **(Figure 1)**. Do not tighten hardware at this time.
- 2. Move to the other end of the Front/Rear Panel. Select the remaining Side Panel and repeat **Step 1** to attach the Panels, **(Figure 1)**.
- 3. Next, select the remaining Front/Rear Panel. Repeat **Step 1** to attach the Panel to each Side Panel, **(Figure 1)**.
- **4.** Select (1) Cross Rail. Locate the (3) mounts on each Side Panel. Attach the Cross Rail to the mounts using (4) 8mm x 25mm Button Head Bolts, (4) 8mm Lock Washers and (4) 8mm x 24mm Flat washers, (**Figure 2**). Leave hardware loose.
- 5. Repeat Step 4 to attach the remaining (2) Cross Rails to the mounts on the Side Panels.
- **6.** After assembling the Roof Basket, level and fully tighten the Side Panels to the Front/Rear Panel hardware only at this time. Make sure the Roof Basket is squared before tightening.
- 7. Select the Face Plate, (Optional). Attach the Face Plate to the Front Panel using (8) 6mm Button Head Combo Bolts, (8) 6mm Flat Washers and (8) 6mm Hex Nuts, (Figure 3). Fully tighten hardware.
- 8. Select the Front Crossbar. Align the (2) holes on the Front Crossbar to the long slots, (between the Face Plate and Cross Rail), on the Side Panels. Use (2) 8mm x 50mm Hex Bolts, (4) 8mm x 24mm Flat Washers, (2) 8mm Lock Washers and (2) 8mm Hex Nuts to attach the Crossbar to the Side Panel, (Figure 4). Leave hardware loose. NOTE: Attach the Crossbar closer to the rear of the slot.
- 9. LED Light Installation, (LED Light not included):
  - a. Select the driver side Light Bracket. Attach the Bracket to the Front Panel with (1) 8mm x 25mm Button Head Bolt, (2) 8mm x 24mm Flat Washers and (1) 8mm Nylon Lock Nut, (Figure 5).
  - **b.** Repeat **Step 9a** to install passenger side Light Bracket.
  - **c.** Attach the LED Light to the Brackets using (2) 8mm x 16mm Button Head Bolts, (2) 8mm Lock Washers and (2) 8mm x 16mm Flat Washers, **(Figure 5)**.
  - d. Follow the light manufacturer's instructions to properly attach and wire the LED light.
  - e. Level and adjust the LED Light to the Brackets and fully tighten hardware.
- 10. Open the rear window on the vehicle. With assistance, loosen the (4) factory bolts, 2 per side, on the rear window hinges, (Figure 6). NOTE: Assistance is highly recommended to avoid possible injury and/or damage to vehicle. Starting on the passenger side of the rear window, completely remove the (2) factory bolts, (Figure 6). Select (1) Rear Window Bracket. From above, slide the Bracket over the plastic cover on the rear window hinge, (Figure 7). Reuse (2) factory bolts to secure Bracket in place. Repeat this Step to install (1) Rear Window Bracket on the driver/left side.
- 11. Select (1) Rear Roof Basket Bracket, (Figure 8). Attach the Bracket to the front facing side of the Rear Window Bracket using (2) 8mm x 25mm Hex Bolts, (4) 8mm x 24mm Flat Washers and (2) 8mm Nylon Lock Nuts, (Figures 8 & 9). Snug but do not tighten hardware. Repeat this Step for Rear Roof Basket Bracket installation on the driver/left side.
- 12. Open the driver/left side door. On models with 4 doors open the driver/left rear side door. Locate the rain gutter along the top of the door. Attach (1) Rubber Trim to the bottom of (1) Clamping Bracket, (Figure 10). Next, select (1) Mounting Bracket. Apply (1) Foam Strip to the bottom of the Mounting Bracket to protect the roof from damage. Slide the Mounting Bracket over the welded bolt on the Clamping Bracket, (Figure 10). Secure the Mounting Bracket to the welded bolt with (1) 8mm x 24mm Flat Washer and (1) 8mm Nylon Lock Nut, (Figure 10). Leave hardware loose.
- **13.** Wrap the Brackets around the rain gutter, **(Figures 10—13)**. Make sure the Mounting Bracket fits snug inside the rain gutter. **IMPORTANT:** On models with 4 doors, position the Brackets approximately 3" towards the front from the end of the rear door. For models with 2 doors, position the Brackets behind the rear door, (at the start of the rear Hard Top Piece). Use (2) 8mm x 25mm Combo Bolts to secure the Clamping Bracket to the Mounting Bracket, **(Figures 10—13)**. Do not tighten hardware.
- **14.** Repeat **Steps 12 & 13** for passenger/right side installation of the front Brackets.
- **15.** With assistance, place the assembled Roof Basket on top of the Brackets. Attach the Rear Brackets to the Roof Basket with (4) 8mm x 25mm Hex Bolts, (8) 8mm x 24mm Flat Washers and (4) 8mm Nylon Lock Nuts, **(Figures 14 & 15)**. Leave hardware loose at this time.
- **16.** Attach the Front Mounting Brackets to the mounting tabs on the Front Cross Bar using (4) 8mm x 25mm Hex Bolts, (8) 8mm x 24mm Flat Washers and (4) 8mm Nylon Lock Nuts, **(Figures 16 & 17)**. Do not