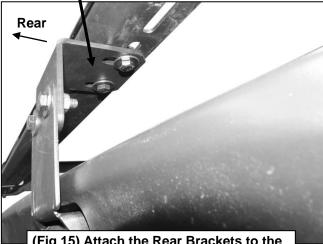

- 8mm x 25mm Button Head Bolts, (8) 8mm x 24mm Flat Washers, (4) 8mm Lock Washers and (4) 8mm Hex Nuts, **(Figure 1)**. Do not tighten hardware at this time.
- 2. Move to the other end of the Front/Rear Panel. Select the remaining Side Panel and repeat **Step 1** to attach the Panels, **(Figure 1)**.
- 3. Next, select the remaining Front/Rear Panel. Repeat **Step 1** to attach the Panel to each Side Panel, **(Figure 1)**.
- **4.** Select (1) Cross Rail. Locate the (3) mounts on each Side Panel. Attach the Cross Rail to the mounts using (4) 8mm x 25mm Button Head Bolts, (4) 8mm Lock Washers and (4) 8mm x 24mm Flat washers, (**Figure 2**). Leave hardware loose.
- 5. Repeat Step 4 to attach the remaining (2) Cross Rails to the mounts on the Side Panels.
- **6.** After assembling the Roof Basket, level and fully tighten the Side Panels to the Front/Rear Panel hardware only at this time. Make sure the Roof Basket is squared before tightening.
- 7. Select the Face Plate, (Optional). Attach the Face Plate to the Front Panel using (8) 6mm Button Head Combo Bolts, (8) 6mm Flat Washers and (8) 6mm Hex Nuts, (Figure 3). Fully tighten hardware.
- 8. Select the Front Crossbar. Align the (2) holes on the Front Crossbar to the long slots, (between the Face Plate and Cross Rail), on the Side Panels. Use (2) 8mm x 50mm Hex Bolts, (4) 8mm x 24mm Flat Washers, (2) 8mm Lock Washers and (2) 8mm Hex Nuts to attach the Crossbar to the Side Panel, (Figure 4). Leave hardware loose. NOTE: Attach the Crossbar closer to the rear of the slot.
- 9. LED Light Installation, (LED Light not included):
  - a. Select the driver side Light Bracket. Attach the Bracket to the Front Panel with (1) 8mm x 25mm Button Head Bolt, (2) 8mm x 24mm Flat Washers and (1) 8mm Nylon Lock Nut, (Figure 5).
  - **b.** Repeat **Step 9a** to install passenger side Light Bracket.
  - **c.** Attach the LED Light to the Brackets using (2) 8mm x 16mm Button Head Bolts, (2) 8mm Lock Washers and (2) 8mm x 16mm Flat Washers, **(Figure 5)**.
  - d. Follow the light manufacturer's instructions to properly attach and wire the LED light.
  - e. Level and adjust the LED Light to the Brackets and fully tighten hardware.
- 10. Open the rear window on the vehicle. With assistance, loosen the (4) factory bolts, 2 per side, on the rear window hinges, (Figure 6). NOTE: Assistance is highly recommended to avoid possible injury and/or damage to vehicle. Starting on the passenger side of the rear window, completely remove the (2) factory bolts, (Figure 6). Select (1) Rear Window Bracket. From above, slide the Bracket over the plastic cover on the rear window hinge, (Figure 7). Reuse (2) factory bolts to secure Bracket in place. Repeat this Step to install (1) Rear Window Bracket on the driver/left side.
- 11. Select (1) Rear Roof Basket Bracket, (Figure 8). Attach the Bracket to the front facing side of the Rear Window Bracket using (2) 8mm x 25mm Hex Bolts, (4) 8mm x 24mm Flat Washers and (2) 8mm Nylon Lock Nuts, (Figures 8 & 9). Snug but do not tighten hardware. Repeat this Step for Rear Roof Basket Bracket installation on the driver/left side.
- 12. Open the driver/left side door. On models with 4 doors open the driver/left rear side door. Locate the rain gutter along the top of the door. Attach (1) Rubber Trim to the bottom of (1) Clamping Bracket, (Figure 10). Next, select (1) Mounting Bracket. Apply (1) Foam Strip to the bottom of the Mounting Bracket to protect the roof from damage. Slide the Mounting Bracket over the welded bolt on the Clamping Bracket, (Figure 10). Secure the Mounting Bracket to the welded bolt with (1) 8mm x 24mm Flat Washer and (1) 8mm Nylon Lock Nut, (Figure 10). Leave hardware loose.
- **13.** Wrap the Brackets around the rain gutter, **(Figures 10—13)**. Make sure the Mounting Bracket fits snug inside the rain gutter. **IMPORTANT:** On models with 4 doors, position the Brackets approximately 3" towards the front from the end of the rear door. For models with 2 doors, position the Brackets behind the rear door, (at the start of the rear Hard Top Piece). Use (2) 8mm x 25mm Combo Bolts to secure the Clamping Bracket to the Mounting Bracket, **(Figures 10—13)**. Do not tighten hardware.
- **14.** Repeat **Steps 12 & 13** for passenger/right side installation of the front Brackets.
- **15.** With assistance, place the assembled Roof Basket on top of the Brackets. Attach the Rear Brackets to the Roof Basket with (4) 8mm x 25mm Hex Bolts, (8) 8mm x 24mm Flat Washers and (4) 8mm Nylon Lock Nuts, **(Figures 14 & 15)**. Leave hardware loose at this time.
- **16.** Attach the Front Mounting Brackets to the mounting tabs on the Front Cross Bar using (4) 8mm x 25mm Hex Bolts, (8) 8mm x 24mm Flat Washers and (4) 8mm Nylon Lock Nuts, **(Figures 16 & 17)**. Do not

(Fig 14) Rear Brackets attached to the Roof Basket (passenger side illustrated)

- (2) 8mm x 25mm Hex Bolts
- (4) 8mm x 24mm Flat Washers
- (2) 8mm Nylon Lock Nuts

(Fig 15) Attach the Rear Brackets to the Roof Basket (passenger side pictured)