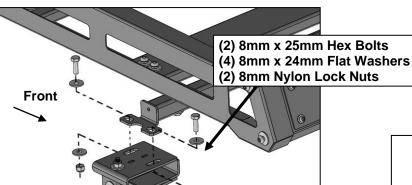

- (2) 8mm x 25mm Hex Bolts
- (4) 8mm x 24mm Flat Washers
- (2) 8mm Nylon Lock Nuts

(Fig 8) Rear Roof Basket Bracket attached to Rear Window Bracket illustrated

- (2) 8mm x 25mm Hex Bolts
- (4) 8mm x 24mm Flat Washers
- (2) 8mm Nylon Lock Nuts