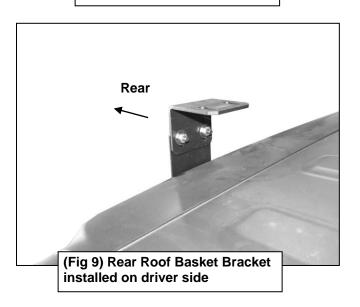

- 8mm x 25mm Button Head Bolts, (8) 8mm x 24mm Flat Washers, (4) 8mm Lock Washers and (4) 8mm Hex Nuts, **(Figure 1)**. Do not tighten hardware at this time.
- 2. Move to the other end of the Front/Rear Panel. Select the remaining Side Panel and repeat **Step 1** to attach the Panels, **(Figure 1)**.
- 3. Next, select the remaining Front/Rear Panel. Repeat **Step 1** to attach the Panel to each Side Panel, **(Figure 1)**.
- **4.** Select (1) Cross Rail. Locate the (3) mounts on each Side Panel. Attach the Cross Rail to the mounts using (4) 8mm x 25mm Button Head Bolts, (4) 8mm Lock Washers and (4) 8mm x 24mm Flat washers, (**Figure 2**). Leave hardware loose.
- 5. Repeat Step 4 to attach the remaining (2) Cross Rails to the mounts on the Side Panels.
- **6.** After assembling the Roof Basket, level and fully tighten the Side Panels to the Front/Rear Panel hardware only at this time. Make sure the Roof Basket is squared before tightening.
- 7. Select the Face Plate, (Optional). Attach the Face Plate to the Front Panel using (8) 6mm Button Head Combo Bolts, (8) 6mm Flat Washers and (8) 6mm Hex Nuts, (Figure 3). Fully tighten hardware.
- 8. Select the Front Crossbar. Align the (2) holes on the Front Crossbar to the long slots, (between the Face Plate and Cross Rail), on the Side Panels. Use (2) 8mm x 50mm Hex Bolts, (4) 8mm x 24mm Flat Washers, (2) 8mm Lock Washers and (2) 8mm Hex Nuts to attach the Crossbar to the Side Panel, (Figure 4). Leave hardware loose. NOTE: Attach the Crossbar closer to the rear of the slot.
- 9. LED Light Installation, (LED Light not included):
  - a. Select the driver side Light Bracket. Attach the Bracket to the Front Panel with (1) 8mm x 25mm Button Head Bolt, (2) 8mm x 24mm Flat Washers and (1) 8mm Nylon Lock Nut, (Figure 5).
  - **b.** Repeat **Step 9a** to install passenger side Light Bracket.
  - **c.** Attach the LED Light to the Brackets using (2) 8mm x 16mm Button Head Bolts, (2) 8mm Lock Washers and (2) 8mm x 16mm Flat Washers, **(Figure 5)**.
  - d. Follow the light manufacturer's instructions to properly attach and wire the LED light.
  - e. Level and adjust the LED Light to the Brackets and fully tighten hardware.
- 10. Open the rear window on the vehicle. With assistance, loosen the (4) factory bolts, 2 per side, on the rear window hinges, (Figure 6). NOTE: Assistance is highly recommended to avoid possible injury and/or damage to vehicle. Starting on the passenger side of the rear window, completely remove the (2) factory bolts, (Figure 6). Select (1) Rear Window Bracket. From above, slide the Bracket over the plastic cover on the rear window hinge, (Figure 7). Reuse (2) factory bolts to secure Bracket in place. Repeat this Step to install (1) Rear Window Bracket on the driver/left side.
- 11. Select (1) Rear Roof Basket Bracket, (Figure 8). Attach the Bracket to the front facing side of the Rear Window Bracket using (2) 8mm x 25mm Hex Bolts, (4) 8mm x 24mm Flat Washers and (2) 8mm Nylon Lock Nuts, (Figures 8 & 9). Snug but do not tighten hardware. Repeat this Step for Rear Roof Basket Bracket installation on the driver/left side.
- 12. Open the driver/left side door. On models with 4 doors open the driver/left rear side door. Locate the rain gutter along the top of the door. Attach (1) Rubber Trim to the bottom of (1) Clamping Bracket, (Figure 10). Next, select (1) Mounting Bracket. Apply (1) Foam Strip to the bottom of the Mounting Bracket to protect the roof from damage. Slide the Mounting Bracket over the welded bolt on the Clamping Bracket, (Figure 10). Secure the Mounting Bracket to the welded bolt with (1) 8mm x 24mm Flat Washer and (1) 8mm Nylon Lock Nut, (Figure 10). Leave hardware loose.
- **13.** Wrap the Brackets around the rain gutter, **(Figures 10—13)**. Make sure the Mounting Bracket fits snug inside the rain gutter. **IMPORTANT:** On models with 4 doors, position the Brackets approximately 3" towards the front from the end of the rear door. For models with 2 doors, position the Brackets behind the rear door, (at the start of the rear Hard Top Piece). Use (2) 8mm x 25mm Combo Bolts to secure the Clamping Bracket to the Mounting Bracket, **(Figures 10—13)**. Do not tighten hardware.
- **14.** Repeat **Steps 12 & 13** for passenger/right side installation of the front Brackets.
- **15.** With assistance, place the assembled Roof Basket on top of the Brackets. Attach the Rear Brackets to the Roof Basket with (4) 8mm x 25mm Hex Bolts, (8) 8mm x 24mm Flat Washers and (4) 8mm Nylon Lock Nuts, **(Figures 14 & 15)**. Leave hardware loose at this time.
- **16.** Attach the Front Mounting Brackets to the mounting tabs on the Front Cross Bar using (4) 8mm x 25mm Hex Bolts, (8) 8mm x 24mm Flat Washers and (4) 8mm Nylon Lock Nuts, **(Figures 16 & 17)**. Do not