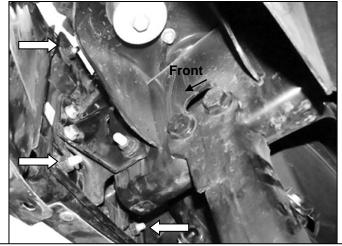

(Fig 4) Remove hex nuts from bumper bolts (arrows). Bumper bracket pictured from below/behind bumper