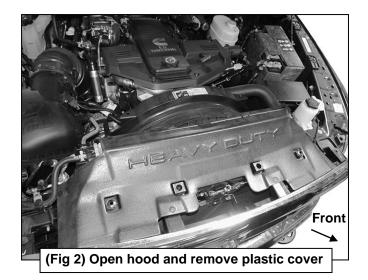

- 2. Next, open hood and remove the plastic cover between the top of the grille and the top of the radiator. Carefully remove the grill assembly, (Figures 2 & 3).
- 3. Place blocks or jack stands under the front bumper to support it during mounting bolt removal. Once the bumper has been safely supported, remove the hex nuts attaching each bumper bracket to the end of the frame, (Figure 4). WARNING! Assistance is required to hold the bumper in place during hardware removal to prevent the bumper from falling. Slide the bumper assembly off of the tow hooks.
- 4. Next, remove the tow hooks from the ends of the frame, (Figures 5 & 6).
- Select the driver/left side Frame Mounting Bracket. Attach the Bracket to the end of the frame with (4) 12mm x 50mm Hex Bolts, (8) 12mm x 32mm Flat Washers, (4) 12mm Lock Washers and (4) 12mm Hex Nuts, (Figure 7). Leave hardware loose. Repeat this Step to install the passenger Frame Bracket.
- 6. Optional Center LED light installation, (sold separately). NOTE: Light must be installed in Bumper before Bumper Assembly is attached to the Brackets.
  - a. Select the L/R "L" Brackets, (Figure 8). NOTE: "L" Brackets are offset for universal fitment for most LED bar style lights. Attach the LED light assembly to the "L" Brackets with the included (2) 8mm x 16mm Hex Bolts, (2) 8mm Lock Washers and (2) 8mm Flat Washers, (Figure 8). Do not fully tighten hardware at this time. NOTE: "L" Brackets may require modification for hardware larger than 8mm or use brackets supplied with light if possible.
  - b. Attach the light and brackets to the top of the (2) tabs on the back of the Bumper with the included 8mm x 25mm Hex Bolts, (4) 8mm Flat Washers, (2) 8mm Lock Washers and (2) 8mm Hex Nuts, (Figure 8). Adjust light position and tighten hardware.
  - **c.** Follow light manufacturer's instructions to wire the light to the vehicle's electrical system once Bumper has been fully installed.
- 7. LED light installation at ends of bumper (sold separately).
  - a. Insert light into opening and up to mounting slots. Check for clearance between front and back of light. If necessary, remove the screens from the back of the openings, (Figure 9).
  - **b.** Follow the light manufacturer's instructions to attach each light to slot in the top of the light opening. **IMPORTANT**: On two light systems, attach the flood light to the outer slot and the spot light to the inner slot.
  - c. Repeat the above steps for passenger side light installation.
  - d. Follow light manufacturer's instructions to properly wire the light to the vehicle electrical system.
- 8. NOTE: Sensors, (if equipped), must be installed in Bumper before Bumper is attached to Brackets.

(Fig 1) Unplug lights and sensors if equipped. Unplug harness to bumper and move harness

(Fig 3) Temporarily remove plastic grille to access top bumper bolts

**WARNING!** Do not remove bumper bolts unless the bumper is properly supported on blocks or stands or the bumper may fall.