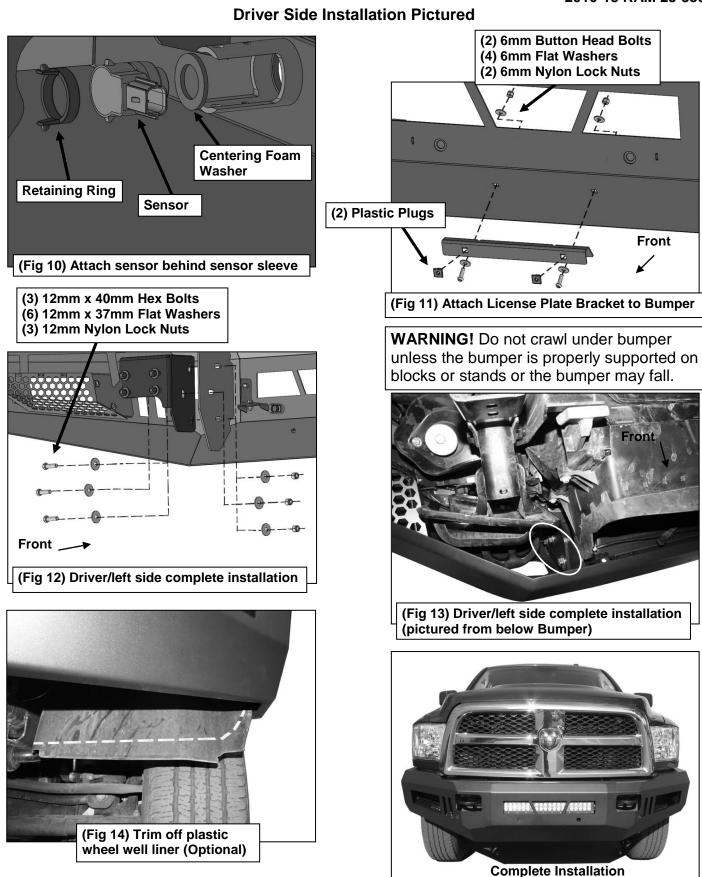

## Models with bumper mounted sensors:

- a. Remove sensors from back of OE Bumper.
- **b.** Trim off the plastic tabs on the sensor to make sure the sensor fits snug inside the sensor sleeve. Remove the factory sealing washer from the sensor. Attach (1) Centering Foam Washer onto the front of the sensor, (Figure 10).
- c. Push the sensor in from the back of the Bumper until it is flush with the sensor sleeve. Push (1) Retaining Ring into the sensor sleeve to secure the sensor in place, (Figure10).
- d. Repeat Steps 8b & 8c for all six sensors.
- e. Starting on the driver side, run the OE sensor wire harness through the bumper cutouts. Connect the first three driver side sensors to the OE sensor wire harness.
- **f.** Use the provided wire harness extensions to connect the remaining three passenger side sensors to the OE sensor wire harness.
- g. Use the provided Wire Ties to secure the Wiring Harnesses to the back of the Bumper.
- If front license plate is required, attach the License Plate Bracket to the holes in the bumper with the included (2) 6mm x 20mm Button Head Bolts, (4) 6mm Flat Washers and (2) 6mm Nylon Lock Nuts, (Figure 11). Insert (2) Plastic Plugs into the square holes in the Bracket. Reuse the factory screws to attach the license plate to the plastic plugs.
- **10.** With assistance, position the ARMOUR Bumper Assembly up to the insides of the Frame Brackets. Temporarily support the weight of the Bumper. **WARNING**: To avoid possible injury or damage to the vehicle, do not proceed until the Bumper is fully and safely supported.

- Attach the Bumper to the inside of the Frame Brackets with (6) 12mm x 40mm Hex Bolts, (12) 12mm x 37mm Flat Washers and (6) 12mm Nylon Lock Nuts, (Figures 12 & 13). Do not fully tighten hardware.
- **12.** Reattach the main wiring harness to the bumper sensors, if equipped.
- **13.** Level and adjust the bumper and fully tighten all hardware.
- **14.** Trim off the underlined section of the plastic wheel well liner for a clean finish, optional. See **Figure 14**.
- 15. Do periodic inspections to the installation to make sure that all hardware is secure and tight.