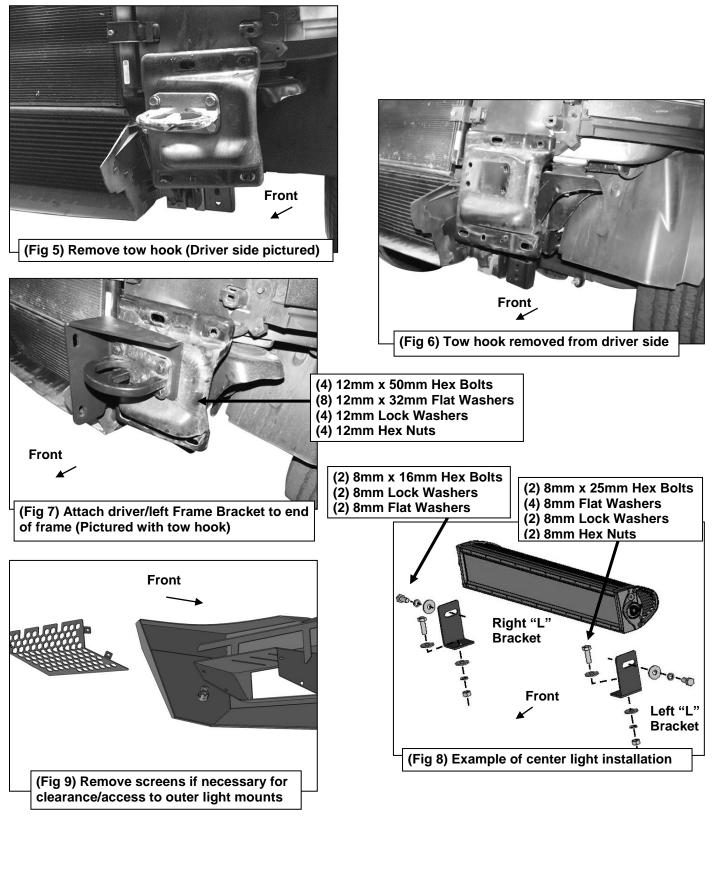

- 2. Next, open hood and remove the plastic cover between the top of the grille and the top of the radiator. Carefully remove the grill assembly, (Figures 2 & 3).
- 3. Place blocks or jack stands under the front bumper to support it during mounting bolt removal. Once the bumper has been safely supported, remove the hex nuts attaching each bumper bracket to the end of the frame, (Figure 4). WARNING! Assistance is required to hold the bumper in place during hardware removal to prevent the bumper from falling. Slide the bumper assembly off of the tow hooks.
- 4. Next, remove the tow hooks from the ends of the frame, (Figures 5 & 6).
- Select the driver/left side Frame Mounting Bracket. Attach the Bracket to the end of the frame with (4) 12mm x 50mm Hex Bolts, (8) 12mm x 32mm Flat Washers, (4) 12mm Lock Washers and (4) 12mm Hex Nuts, (Figure 7). Leave hardware loose. Repeat this Step to install the passenger Frame Bracket.
- 6. Optional Center LED light installation, (sold separately). NOTE: Light must be installed in Bumper before Bumper Assembly is attached to the Brackets.
  - a. Select the L/R "L" Brackets, (Figure 8). NOTE: "L" Brackets are offset for universal fitment for most LED bar style lights. Attach the LED light assembly to the "L" Brackets with the included (2) 8mm x 16mm Hex Bolts, (2) 8mm Lock Washers and (2) 8mm Flat Washers, (Figure 8). Do not fully tighten hardware at this time. NOTE: "L" Brackets may require modification for hardware larger than 8mm or use brackets supplied with light if possible.
  - b. Attach the light and brackets to the top of the (2) tabs on the back of the Bumper with the included 8mm x 25mm Hex Bolts, (4) 8mm Flat Washers, (2) 8mm Lock Washers and (2) 8mm Hex Nuts, (Figure 8). Adjust light position and tighten hardware.
  - **c.** Follow light manufacturer's instructions to wire the light to the vehicle's electrical system once Bumper has been fully installed.
- 7. LED light installation at ends of bumper (sold separately).
  - a. Insert light into opening and up to mounting slots. Check for clearance between front and back of light. If necessary, remove the screens from the back of the openings, (Figure 9).
  - **b.** Follow the light manufacturer's instructions to attach each light to slot in the top of the light opening. **IMPORTANT**: On two light systems, attach the flood light to the outer slot and the spot light to the inner slot.
  - c. Repeat the above steps for passenger side light installation.
  - d. Follow light manufacturer's instructions to properly wire the light to the vehicle electrical system.
- 8. NOTE: Sensors, (if equipped), must be installed in Bumper before Bumper is attached to Brackets.