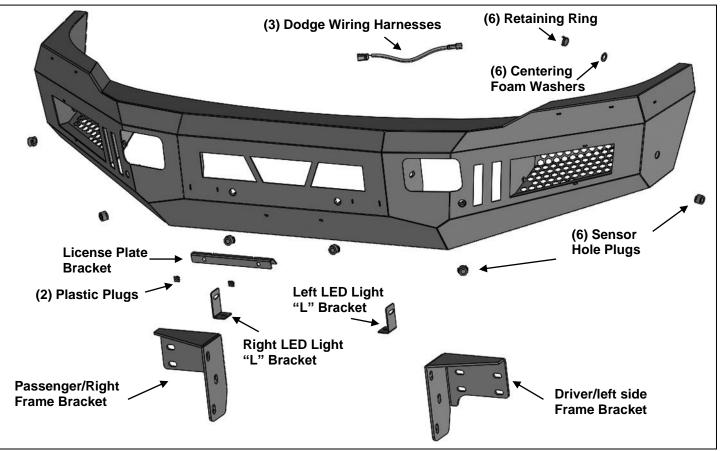

## PARTS LIST:

| ARMOUR Front Bumper                         | 10                                                                                                                                                                                                                                                                                                                                                                                                                                                                              | 200mm Nylon Wire Ties                                                                                                                                                                                                                                                                                                                                                                                     |
|---------------------------------------------|---------------------------------------------------------------------------------------------------------------------------------------------------------------------------------------------------------------------------------------------------------------------------------------------------------------------------------------------------------------------------------------------------------------------------------------------------------------------------------|-----------------------------------------------------------------------------------------------------------------------------------------------------------------------------------------------------------------------------------------------------------------------------------------------------------------------------------------------------------------------------------------------------------|
| Driver/left side Frame Mounting Bracket     | 6                                                                                                                                                                                                                                                                                                                                                                                                                                                                               | Retaining Ring                                                                                                                                                                                                                                                                                                                                                                                            |
| Passenger/right side Frame Mounting Bracket | 6                                                                                                                                                                                                                                                                                                                                                                                                                                                                               | Centering Foam Washers                                                                                                                                                                                                                                                                                                                                                                                    |
| License Plate Bracket                       | 3                                                                                                                                                                                                                                                                                                                                                                                                                                                                               | Dodge Wiring Harnesses                                                                                                                                                                                                                                                                                                                                                                                    |
| License Plastic Plugs                       | 2                                                                                                                                                                                                                                                                                                                                                                                                                                                                               | 8-1.25mm x 25mm Hex Bolts                                                                                                                                                                                                                                                                                                                                                                                 |
| Driver/left side LED Light "L" Bracket      | 2                                                                                                                                                                                                                                                                                                                                                                                                                                                                               | 8-1.25mm x 16mm Hex Bolts                                                                                                                                                                                                                                                                                                                                                                                 |
| Passenger/right side LED Light "L" Bracket  | 6                                                                                                                                                                                                                                                                                                                                                                                                                                                                               | 8mm x 24mm x 2mm Flat Washers                                                                                                                                                                                                                                                                                                                                                                             |
| 12-1.75mm x 50mm Hex Bolts                  | 4                                                                                                                                                                                                                                                                                                                                                                                                                                                                               | 8mm Lock Washers                                                                                                                                                                                                                                                                                                                                                                                          |
| 12-1.75mm x 40mm Hex Bolts                  | 2                                                                                                                                                                                                                                                                                                                                                                                                                                                                               | 8-1.25mm Hex Nuts                                                                                                                                                                                                                                                                                                                                                                                         |
| 12mm x 37mm x 3mm Flat Washers              | 2                                                                                                                                                                                                                                                                                                                                                                                                                                                                               | 6-1.0mm x 20mm Button Head Bolts                                                                                                                                                                                                                                                                                                                                                                          |
| 12mm x 32mm x 3mm Flat Washers              | 4                                                                                                                                                                                                                                                                                                                                                                                                                                                                               | 6mm x 18mm x 1.6mm Flat Washers                                                                                                                                                                                                                                                                                                                                                                           |
| 12mm Lock Washers                           | 2                                                                                                                                                                                                                                                                                                                                                                                                                                                                               | 6mm Nylon Lock Nuts                                                                                                                                                                                                                                                                                                                                                                                       |
| 12-1.75mm Hex Nuts                          | 1                                                                                                                                                                                                                                                                                                                                                                                                                                                                               | 4mm Allen Wrench                                                                                                                                                                                                                                                                                                                                                                                          |
| 12mm Nylon Lock Nuts                        | 12                                                                                                                                                                                                                                                                                                                                                                                                                                                                              | 4-0.75mm x 10mm Button Head Bolts                                                                                                                                                                                                                                                                                                                                                                         |
| Sensor Hole Plugs                           | 1                                                                                                                                                                                                                                                                                                                                                                                                                                                                               | 2.5mm Allen Wrench                                                                                                                                                                                                                                                                                                                                                                                        |
| Sensor Cover Kit                            |                                                                                                                                                                                                                                                                                                                                                                                                                                                                                 |                                                                                                                                                                                                                                                                                                                                                                                                           |
|                                             | ARMOUR Front Bumper<br>Driver/left side Frame Mounting Bracket<br>Passenger/right side Frame Mounting Bracket<br>License Plate Bracket<br>License Plastic Plugs<br>Driver/left side LED Light "L" Bracket<br>Passenger/right side LED Light "L" Bracket<br>12-1.75mm x 50mm Hex Bolts<br>12-1.75mm x 40mm Hex Bolts<br>12mm x 37mm x 3mm Flat Washers<br>12mm x 32mm x 3mm Flat Washers<br>12mm Lock Washers<br>12-1.75mm Hex Nuts<br>12mm Nylon Lock Nuts<br>Sensor Hole Plugs | ARMOUR Front Bumper10Driver/left side Frame Mounting Bracket6Passenger/right side Frame Mounting Bracket6License Plate Bracket3License Plastic Plugs2Driver/left side LED Light "L" Bracket2Passenger/right side LED Light "L" Bracket612-1.75mm x 50mm Hex Bolts412-1.75mm x 40mm Hex Bolts212mm x 37mm x 3mm Flat Washers212mm Lock Washers212-1.75mm Hex Nuts112mm Nylon Lock Nuts12Sensor Hole Plugs1 |