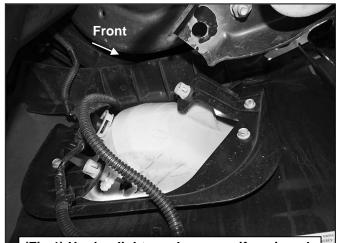

1. Remove the license plate and bracket. On models with factory fog lights and/or sensors, unplug wiring harness, (Figure 1). Release the harness from the clips attached to the back of the bumper and move harness away from bumper.

(Fig 1) Unplug lights and sensors if equipped. Unplug harness to bumper and move harness

(Fig 3) Temporarily remove plastic grille to access top bumper bolts

**WARNING!** Do not remove bumper bolts unless the bumper is properly supported on blocks or stands or the bumper may fall.