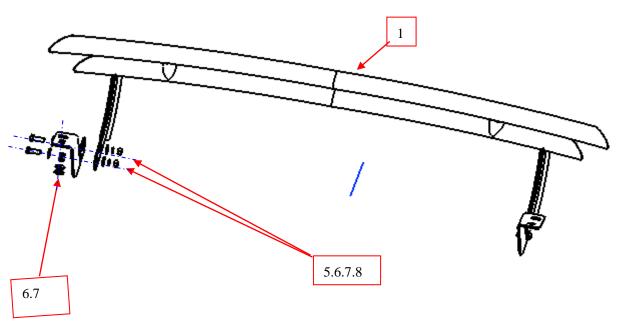

## PART LIST

| NO. | NAME                       | QTY | REMARK      | NO. | NAME          | QTY | REMARK       |
|-----|----------------------------|-----|-------------|-----|---------------|-----|--------------|
| 1   | Rear Bumper Guard          | 1   |             | 5   | Hexagon bolt  | 4   | M12x35       |
| 2   | Brackets (left)            | 1   |             | 6   | Large washer  | 12  | ф 12х30х3. 0 |
| 3   | Brackets(right))           | 1   |             | 7   | Spring washer | 8   | Ф 12         |
| 4   | Hexagon bolt (fine thread) | 4   | M12*1.25*35 | 8   | Hexagon nuts  | 4   | M12          |

## **INSTALLATION PICTURES**

Disclaimer: Caused due to improper installation initiates some related problem and losses, are beyond our company's quality assurance.