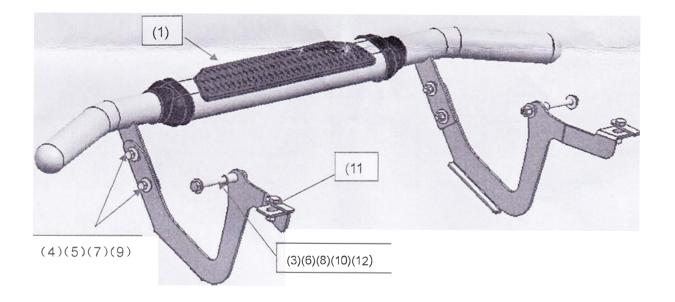

#### PART LIST

| No. | NAME                 | QTY | REMARK                          | No.  | NAME             | QTY | REMARK      |
|-----|----------------------|-----|---------------------------------|------|------------------|-----|-------------|
| (1) | Rear Bumper          | 1   |                                 | (7)  | Spring<br>Washer | 4   | 65Mn Φ10    |
| (2) | Mounting<br>Bracket  | 2   |                                 | (8   | Spring Washer    | 4   | 65Mn φ12    |
| (3) | Hexagon<br>Head Bolt | 2   | 45# M12*130*40-4.8 (half thread | (9)  | Hexagon<br>Nut   | 4   | 35# M10-8.0 |
| (4) | Hexagon<br>Head Bolt | 4   | 45# M10*35-8.8                  | (10) | Hexagon<br>Nut   | 4   | 35# M12-4.0 |
| (5) | Large Washer         | 8   | Q235A Φ10*30*2.5                | (11) | T Bolt           | 2   |             |
| (6  | Large Washer         | 6   | Q235A φ12*30*3.0                | (12) | Round<br>Tube    | 2   |             |

## **INSTALLATION PICTURES**