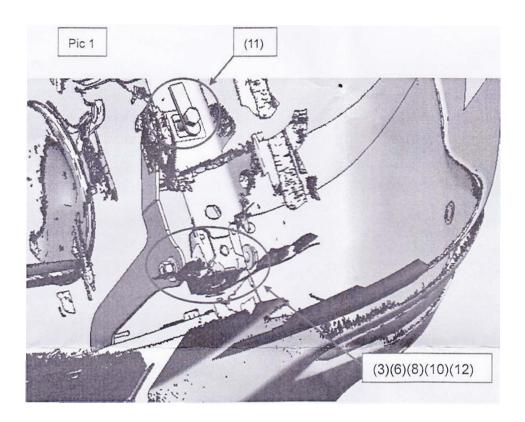

### **INSTALLATION PROCEDURES**

Step 1: Refer to Part List to check if all hard ware are included

Step 2: Refer to Pic 1 to install the mounting brackets.

Step 3: Refer to Pic 2 to install the rear guard on the mounting brackets.