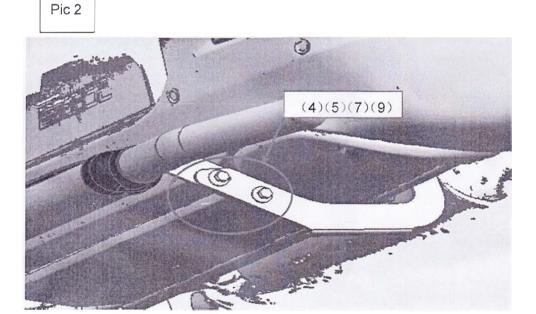

### **INSTALLATION PROCEDURES**

Step 1: Refer to Part List to check if all hard ware are included

Step 2: Refer to Pic 1 to install the mounting brackets.

Step 3: Refer to Pic 2 to install the rear guard on the mounting brackets.