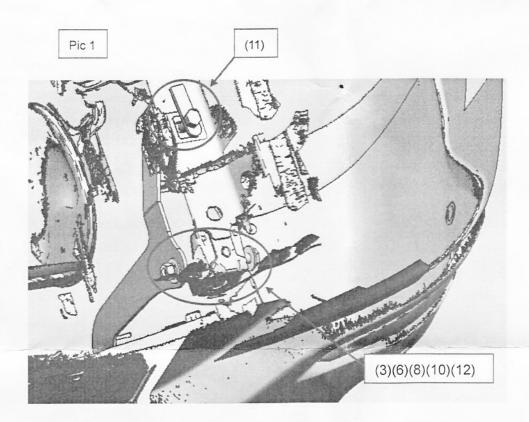

### **INSTALLATION PROCEDURES**

Step 1: Refer to Part List to check if all hard ware are included

Step 2: Refer to Pic 1 to install the mounting brackets.

Step 3: Refer to Pic 2 to install the rear guard on the mounting brackets.