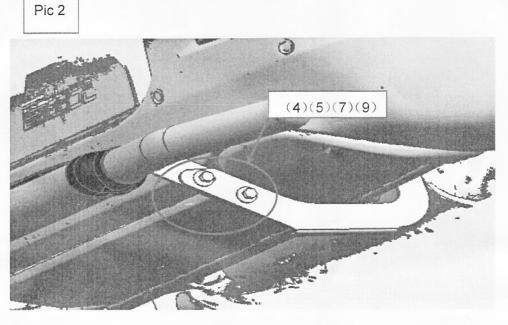

### **INSTALLATION PROCEDURES**

Step 1: Refer to Part List to check if all hard ware are included

Step 2: Refer to Pic 1 to install the mounting brackets.

Step 3: Refer to Pic 2 to install the rear guard on the mounting brackets.