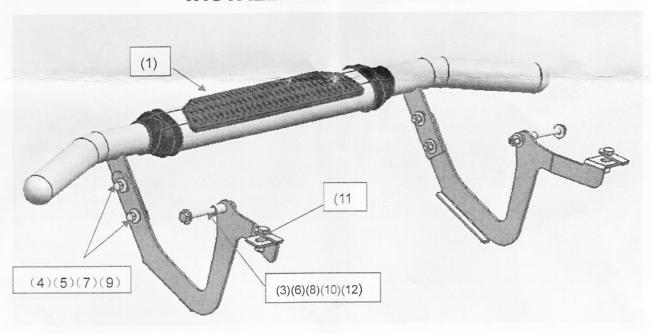

#### PART LIST

| No. | NAME                 | QTY | REMARK                          | No.  | NAME             | QTY | REMARK      |
|-----|----------------------|-----|---------------------------------|------|------------------|-----|-------------|
| (1) | Rear Bumper          | 1   |                                 | (7)  | Spring<br>Washer | 4   | 65Mn Φ10    |
| (2) | Mounting<br>Bracket  | 2   |                                 | (8)  | Spring<br>Washer | 4   | 65Mn φ12    |
| (3) | Hexagon<br>Head Bolt | 2   | 45# M12*130*40-4.8 (half thread | (9)  | Hexagon<br>Nut   | 4   | 35# M10-8.0 |
| (4) | Hexagon<br>Head Bolt | 4   | 45# M10*35-8.8                  | (10) | Hexagon<br>Nut   | 4   | 35# M12-4.0 |
| (5) | Large Washer         | 8   | Q235A Ф10*30*2.5                | (11) | T Bolt           | 2   |             |
| (6) | Large Washer         | 6   | Q235A q12*30*3.0                | (12) | Round<br>Tube    | 2   |             |

#### **INSTALLATION PICTURES**