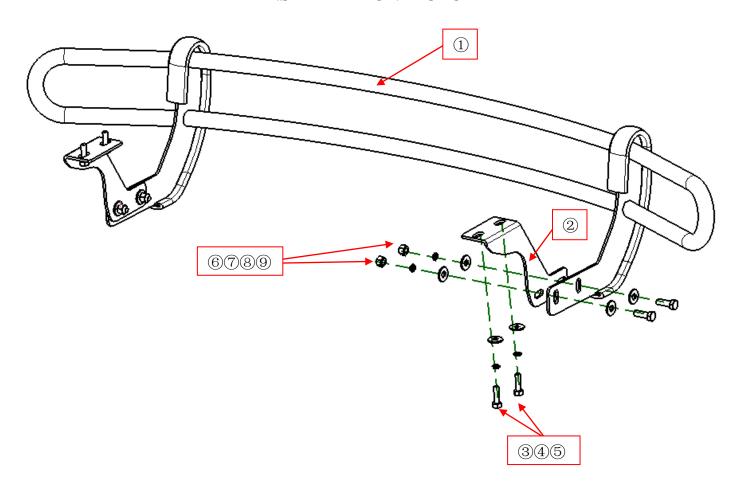

## PART LIST:

| NO. | NAME                       | QTY | REMARK     | NO. | NAME          | QTY | REMARK     |
|-----|----------------------------|-----|------------|-----|---------------|-----|------------|
| 1   | Rear Bumper                | 1   |            | 6   | Hexagon Bolt  | 4   | M12*30     |
| 2   | Bracket                    | 2   |            | 7   | Large Washer  | 8   | φ12*30*3.0 |
| 3   | Hexagon Bolt (fine thread) | 4   | M10*35     | 8   | Spring Washer | 4   | φ12        |
| 4   | Spring Washer              | 4   | φ10        | 9   | Hexagon Nut   | 4   | M12        |
| 5   | Large Washer               | 4   | φ10*30*2.5 |     |               |     |            |

## **INSTALLATION PICTURE**

Disclaimer: Caused due to improper installation initiates some related problem and losses, are beyond our company's quality assurance.