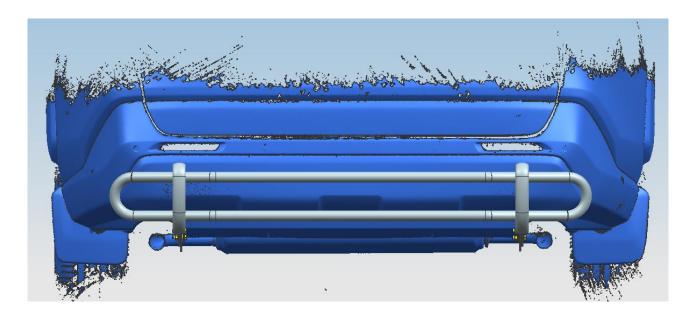

## **INSTALLING PICTURE**

#### Finished:

- Step 1: Verify that all parts are present according to the manual.
- Step 2: Install the rear bumper and brackets to the vehicle follow installing picture.
  - (PS: Hole position No.16 and 17 are install by original standard parts.)
- Step 3: Test and make sure that the position of rear bar is properly, fully tighten all hardware.
- Step 4: Complete installation, pick up all tools.