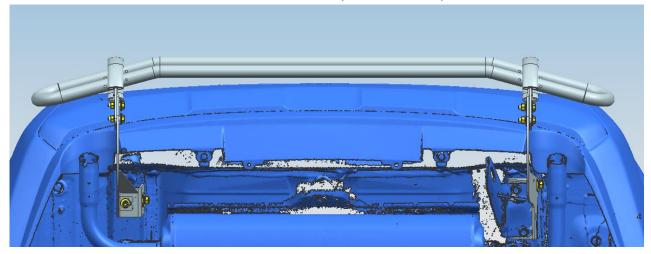

## **INSTALLING PICTURE**

#### Finished:

- Step 1: Verify that all parts are present according to the manual.
- Step 2: Install the rear bumper and brackets to the vehicle follow installing picture.
  - (PS: Hole position No.16 and 17 are install by original standard parts.)
- Step 3: Test and make sure that the position of rear bar is properly, fully tighten all hardware.
- Step 4: Complete installation, pick up all tools.