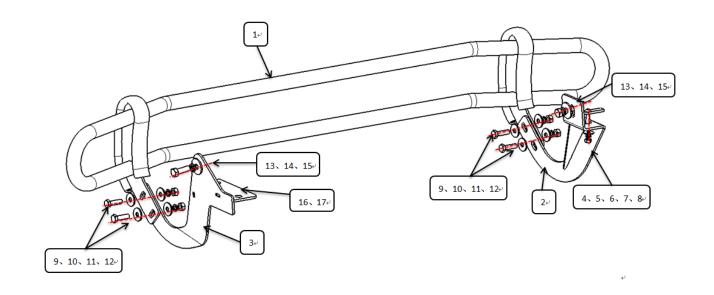

## Parts list

| NO. | QTY | PIC               | NO. | QTY | PIC              |
|-----|-----|-------------------|-----|-----|------------------|
| 1   | 1   | BAR               | 2   | 1   | BRACKET(L)       |
| 3   | 1   | BRACKET(R)        | 4   | 1   | SPLIT WASHERS D8 |
| (5) | 1   | Plastic buckle M8 | 6   | 1   | T-bolt M8*40     |
| 7   | 1   | HEX NUT M8        | 8   | 1   | LARGE WASHER D8  |

| BLACK REAR BUMPER GUARD (DOUBLE TUBE) FOR TOYOTA RAV4 2019 - 2020 |   |                        |         |        |                                 |  |  |  |  |  |
|-------------------------------------------------------------------|---|------------------------|---------|--------|---------------------------------|--|--|--|--|--|
|                                                                   | l | BLACK REAR BUMPER GUAR | שטטע) ע | LE TUE | 3E) FOR TOYOTA RAV4 2019 - 2020 |  |  |  |  |  |
| 9                                                                 | 4 |                        | 10      | 8      |                                 |  |  |  |  |  |
|                                                                   |   | SPLIT WASHERS D10      |         |        | LARGE WASHER D10                |  |  |  |  |  |
| 11)                                                               | 4 |                        | 12      | 4      |                                 |  |  |  |  |  |
|                                                                   |   | HEX NUT M10            |         |        | HEX NUT M10*35                  |  |  |  |  |  |
| 13                                                                | 2 |                        | 14      | 2      |                                 |  |  |  |  |  |
|                                                                   |   | LARGE WASHER D12       |         |        | HEX NUT M12**1.25*35            |  |  |  |  |  |
| 15                                                                | 2 |                        |         |        |                                 |  |  |  |  |  |
|                                                                   |   | SPLIT WASHERS D12      |         |        |                                 |  |  |  |  |  |

## **INSTALLING PICTURE**

#### Finished:

- Step 1: Verify that all parts are present according to the manual.
- Step 2: Install the rear bumper and brackets to the vehicle follow installing picture.
  - (PS: Hole position No.16 and 17 are install by original standard parts.)
- Step 3: Test and make sure that the position of rear bar is properly, fully tighten all hardware.
- Step 4: Complete installation, pick up all tools.