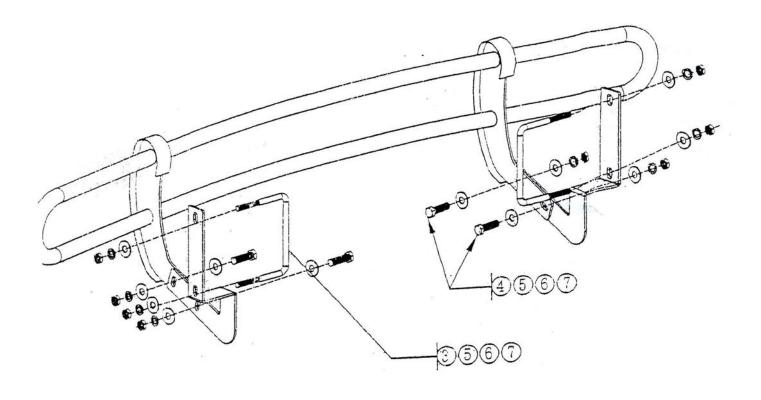

## (PARTS LIST)

| No | Name          | Photo | Qty | Remarks          | No | Name        | Photo | Qty | Remarks |
|----|---------------|-------|-----|------------------|----|-------------|-------|-----|---------|
| 1  | Rear guard    | 4     | 1   |                  | 5  | Hex Nut     |       | 8   | M12     |
| 2  | Mount Bracket |       | 2   | Lateral symmetry | 6  | flat washer | 0     | 12  | M12     |
| 3  | "U" Bolt      |       | 2   | M12              | 7  | Lock Washer |       | 8 . | M12     |
| 4  | Bolt          |       | 4   | M12X35           |    |             | 36    |     |         |

1: Check the parts in the box carefully if match above list.

2:Pls prepare the tools for installation, follow as:17-19wrench.

:Install the mount bracket on the girder of the car, and tighten it with M12 "U"Bolt with bread.

:Install the Rear guard the mount bracket, and tighten it with M12X3Obolt.

:Installation is finished.