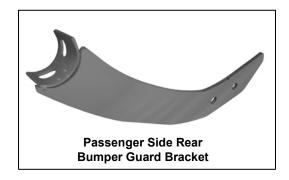

## **PARTS LIST:**

| 1 | Rear Bumper Guard             | 4  | 12-1.25mm x 40mm Hex Head Bolts (fine thread) |
|---|-------------------------------|----|-----------------------------------------------|
| 1 | Driver/left Frame Bracket     | 4  | 12-1.75mm x 35mm Hex Head Bolts               |
| 1 | Driver/Left RBG Bracket       | 4  | 12mm Lock Washers                             |
| 1 | Passenger/Right Frame Bracket | 4  | 12mm Hex Nuts                                 |
| 1 | Passenger/Right RBG Bracket   | 12 | 12mm ID x 37mm OD x 3mm Flat Washers          |
|   |                               | 4  | 8-1.25mm x 25mm Hex Head Bolts                |
|   |                               | 4  | 8mm Lock Washers                              |
|   |                               | 4  | 8mm ID x 24mm OD x 2mm Flat Washers           |

#### PROCEDURE:

- 1. REMOVE CONTENTS FROM BOX. VERIFY ALL PARTS ARE PRESENT. READ INSTRUCTIONS CAREFULLY BEFORE STARTING INSTALLATION.
- 2. From underside of vehicle, locate the two 12-1.25mm threaded holes in each of the frame rails by the rear bumper (Figure 1 & 2).
- **3.** With the 90° degree bend to the outside of the vehicle, partially hang driver side Frame Bracket from factory threaded holes using the included (2) 12-1.25mm x 40mm Hex Head Bolts (fine thread) and (2) 12mm Flat Washers (**Figure 3**).
- **4.** Partially attach RBG Bracket on the outside of Frame Bracket using the included (2) 12mm x 35mm Hex Head Bolts, (2) 12mm Lock Washers, (2) 12mm Hex Nuts, and (4) 12mm Flat Washers (**Figure 4**). **NOTE:** Cradles on the RGB Bracket should be facing the inside of the vehicle.
- **5.** Repeat steps 3 & 4 for passenger side.
- **6.** Position Rear Bumper Guard onto Mounting Brackets and attach it using the included (4) 8mm x 25mm Hex Head Bolts, (4) 8mm Lock Washers, and (4) 8mm Flat Washers (**Figure 5**). Do not tighten at this time.
- 7. Level and align Rear Bumper Guard properly; and then tighten all hardware at this time.
- **8.** Do periodic inspections to the installation to make sure that all hardware is secure and tight.