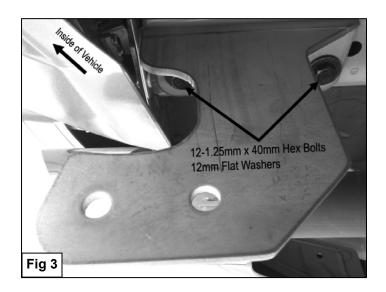

#### PROCEDURE:

- 1. REMOVE CONTENTS FROM BOX. VERIFY ALL PARTS ARE PRESENT. READ INSTRUCTIONS CAREFULLY BEFORE STARTING INSTALLATION.
- 2. From underside of vehicle, locate the two 12-1.25mm threaded holes in each of the frame rails by the rear bumper (Figure 1 & 2).
- **3.** With the 90° degree bend to the outside of the vehicle, partially hang driver side Frame Bracket from factory threaded holes using the included (2) 12-1.25mm x 40mm Hex Head Bolts (fine thread) and (2) 12mm Flat Washers (**Figure 3**).
- **4.** Partially attach RBG Bracket on the outside of Frame Bracket using the included (2) 12mm x 35mm Hex Head Bolts, (2) 12mm Lock Washers, (2) 12mm Hex Nuts, and (4) 12mm Flat Washers (**Figure 4**). **NOTE:** Cradles on the RGB Bracket should be facing the inside of the vehicle.
- **5.** Repeat steps 3 & 4 for passenger side.
- **6.** Position Rear Bumper Guard onto Mounting Brackets and attach it using the included (4) 8mm x 25mm Hex Head Bolts, (4) 8mm Lock Washers, and (4) 8mm Flat Washers (**Figure 5**). Do not tighten at this time.
- 7. Level and align Rear Bumper Guard properly; and then tighten all hardware at this time.
- **8.** Do periodic inspections to the installation to make sure that all hardware is secure and tight.