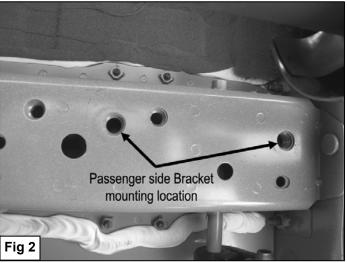

#### PROCEDURE:

- 1. REMOVE CONTENTS FROM BOX. VERIFY ALL PARTS ARE PRESENT. READ INSTRUCTIONS CAREFULLY BEFORE STARTING INSTALLATION.
- 2. From underside of vehicle, locate the two 12-1.25mm threaded holes in each of the frame rails by the rear bumper (Figure 1 & 2).
- **3.** With the 90° degree bend to the outside of the vehicle, partially hang driver side Frame Bracket from factory threaded holes using the included (2) 12-1.25mm x 40mm Hex Head Bolts (fine thread) and (2) 12mm Flat Washers (**Figure 3**).
- **4.** Partially attach RBG Bracket on the outside of Frame Bracket using the included (2) 12mm x 35mm Hex Head Bolts, (2) 12mm Lock Washers, (2) 12mm Hex Nuts, and (4) 12mm Flat Washers (**Figure 4**). **NOTE:** Cradles on the RGB Bracket should be facing the inside of the vehicle.
- **5.** Repeat steps 3 & 4 for passenger side.
- **6.** Position Rear Bumper Guard onto Mounting Brackets and attach it using the included (4) 8mm x 25mm Hex Head Bolts, (4) 8mm Lock Washers, and (4) 8mm Flat Washers (**Figure 5**). Do not tighten at this time.
- 7. Level and align Rear Bumper Guard properly; and then tighten all hardware at this time.
- **8.** Do periodic inspections to the installation to make sure that all hardware is secure and tight.

(Driver Side Installation Shown)