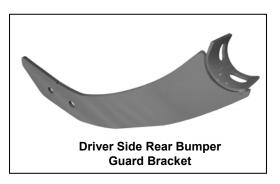

## **PARTS LIST:**

| 1 | Rear Bumper Guard             | 4  | 12-1.25mm x 40mm Hex Head Bolts (fine thread) |
|---|-------------------------------|----|-----------------------------------------------|
| 1 | Driver/left Frame Bracket     | 4  | 12-1.75mm x 35mm Hex Head Bolts               |
| 1 | Driver/Left RBG Bracket       | 4  | 12mm Lock Washers                             |
| 1 | Passenger/Right Frame Bracket | 4  | 12mm Hex Nuts                                 |
| 1 | Passenger/Right RBG Bracket   | 12 | 12mm ID x 37mm OD x 3mm Flat Washers          |
|   |                               | 4  | 8-1.25mm x 25mm Hex Head Bolts                |
|   |                               | 4  | 8mm Lock Washers                              |
|   |                               | 4  | 8mm ID x 24mm OD x 2mm Flat Washers           |

#### PROCEDURE:

- 1. REMOVE CONTENTS FROM BOX. VERIFY ALL PARTS ARE PRESENT. READ INSTRUCTIONS CAREFULLY BEFORE STARTING INSTALLATION.
- 2. From underside of vehicle, locate the two 12-1.25mm threaded holes in each of the frame rails by the rear bumper (Figure 1 & 2).
- **3.** With the 90° degree bend to the outside of the vehicle, partially hang driver side Frame Bracket from factory threaded holes using the included (2) 12-1.25mm x 40mm Hex Head Bolts (fine thread) and (2) 12mm Flat Washers (**Figure 3**).
- **4.** Partially attach RBG Bracket on the outside of Frame Bracket using the included (2) 12mm x 35mm Hex Head Bolts, (2) 12mm Lock Washers, (2) 12mm Hex Nuts, and (4) 12mm Flat Washers (**Figure 4**). **NOTE:** Cradles on the RGB Bracket should be facing the inside of the vehicle.
- **5.** Repeat steps 3 & 4 for passenger side.
- **6.** Position Rear Bumper Guard onto Mounting Brackets and attach it using the included (4) 8mm x 25mm Hex Head Bolts, (4) 8mm Lock Washers, and (4) 8mm Flat Washers (**Figure 5**). Do not tighten at this time.
- 7. Level and align Rear Bumper Guard properly; and then tighten all hardware at this time.
- **8.** Do periodic inspections to the installation to make sure that all hardware is secure and tight.