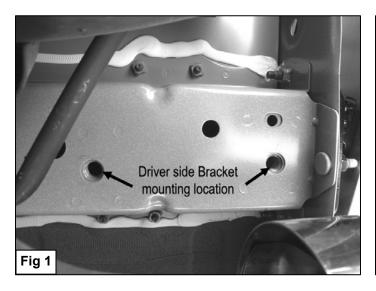

#### PROCEDURE:

- 1. REMOVE CONTENTS FROM BOX. VERIFY ALL PARTS ARE PRESENT. READ INSTRUCTIONS CAREFULLY BEFORE STARTING INSTALLATION.
- 2. From underside of vehicle, locate the two 12-1.25mm threaded holes in each of the frame rails by the rear bumper (Figure 1 & 2).
- **3.** With the 90° degree bend to the outside of the vehicle, partially hang driver side Frame Bracket from factory threaded holes using the included (2) 12-1.25mm x 40mm Hex Head Bolts (fine thread) and (2) 12mm Flat Washers (**Figure 3**).
- **4.** Partially attach RBG Bracket on the outside of Frame Bracket using the included (2) 12mm x 35mm Hex Head Bolts, (2) 12mm Lock Washers, (2) 12mm Hex Nuts, and (4) 12mm Flat Washers (**Figure 4**). **NOTE:** Cradles on the RGB Bracket should be facing the inside of the vehicle.
- **5.** Repeat steps 3 & 4 for passenger side.
- **6.** Position Rear Bumper Guard onto Mounting Brackets and attach it using the included (4) 8mm x 25mm Hex Head Bolts, (4) 8mm Lock Washers, and (4) 8mm Flat Washers (**Figure 5**). Do not tighten at this time.
- 7. Level and align Rear Bumper Guard properly; and then tighten all hardware at this time.
- **8.** Do periodic inspections to the installation to make sure that all hardware is secure and tight.

(Driver Side Installation Shown)