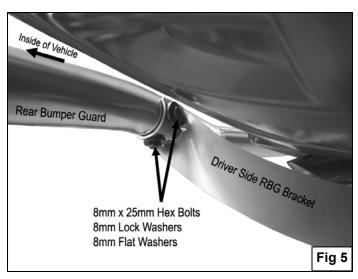

#### PROCEDURE:

- 1. REMOVE CONTENTS FROM BOX. VERIFY ALL PARTS ARE PRESENT. READ INSTRUCTIONS CAREFULLY BEFORE STARTING INSTALLATION.
- 2. From underside of vehicle, locate the two 12-1.25mm threaded holes in each of the frame rails by the rear bumper (Figure 1 & 2).
- **3.** With the 90° degree bend to the outside of the vehicle, partially hang driver side Frame Bracket from factory threaded holes using the included (2) 12-1.25mm x 40mm Hex Head Bolts (fine thread) and (2) 12mm Flat Washers (**Figure 3**).
- **4.** Partially attach RBG Bracket on the outside of Frame Bracket using the included (2) 12mm x 35mm Hex Head Bolts, (2) 12mm Lock Washers, (2) 12mm Hex Nuts, and (4) 12mm Flat Washers (**Figure 4**). **NOTE:** Cradles on the RGB Bracket should be facing the inside of the vehicle.
- **5.** Repeat steps 3 & 4 for passenger side.
- **6.** Position Rear Bumper Guard onto Mounting Brackets and attach it using the included (4) 8mm x 25mm Hex Head Bolts, (4) 8mm Lock Washers, and (4) 8mm Flat Washers (**Figure 5**). Do not tighten at this time.
- 7. Level and align Rear Bumper Guard properly; and then tighten all hardware at this time.
- **8.** Do periodic inspections to the installation to make sure that all hardware is secure and tight.