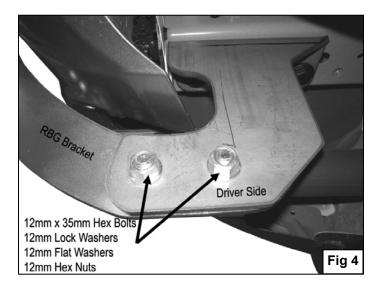

#### PROCEDURE:

- 1. REMOVE CONTENTS FROM BOX. VERIFY ALL PARTS ARE PRESENT. READ INSTRUCTIONS CAREFULLY BEFORE STARTING INSTALLATION.
- 2. From underside of vehicle, locate the two 12-1.25mm threaded holes in each of the frame rails by the rear bumper (Figure 1 & 2).
- **3.** With the 90° degree bend to the outside of the vehicle, partially hang driver side Frame Bracket from factory threaded holes using the included (2) 12-1.25mm x 40mm Hex Head Bolts (fine thread) and (2) 12mm Flat Washers (**Figure 3**).
- **4.** Partially attach RBG Bracket on the outside of Frame Bracket using the included (2) 12mm x 35mm Hex Head Bolts, (2) 12mm Lock Washers, (2) 12mm Hex Nuts, and (4) 12mm Flat Washers (**Figure 4**). **NOTE:** Cradles on the RGB Bracket should be facing the inside of the vehicle.
- **5.** Repeat steps 3 & 4 for passenger side.
- **6.** Position Rear Bumper Guard onto Mounting Brackets and attach it using the included (4) 8mm x 25mm Hex Head Bolts, (4) 8mm Lock Washers, and (4) 8mm Flat Washers (**Figure 5**). Do not tighten at this time.
- 7. Level and align Rear Bumper Guard properly; and then tighten all hardware at this time.
- **8.** Do periodic inspections to the installation to make sure that all hardware is secure and tight.