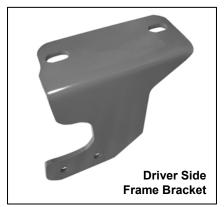

## **PARTS LIST:**

| 1 | Rear Bumper Guard             | 4  | 12-1.25mm x 40mm Hex Head Bolts (fine thread) |
|---|-------------------------------|----|-----------------------------------------------|
| 1 | Driver/left Frame Bracket     | 4  | 12-1.75mm x 35mm Hex Head Bolts               |
| 1 | Driver/Left RBG Bracket       | 4  | 12mm Lock Washers                             |
| 1 | Passenger/Right Frame Bracket | 4  | 12mm Hex Nuts                                 |
| 1 | Passenger/Right RBG Bracket   | 12 | 12mm ID x 37mm OD x 3mm Flat Washers          |
|   |                               | 4  | 8-1.25mm x 25mm Hex Head Bolts                |
|   |                               | 4  | 8mm Lock Washers                              |
|   |                               | 4  | 8mm ID x 24mm OD x 2mm Flat Washers           |

#### PROCEDURE:

- 1. REMOVE CONTENTS FROM BOX. VERIFY ALL PARTS ARE PRESENT. READ INSTRUCTIONS CAREFULLY BEFORE STARTING INSTALLATION.
- 2. From underside of vehicle, locate the two 12-1.25mm threaded holes in each of the frame rails by the rear bumper (Figure 1 & 2).
- **3.** With the 90° degree bend to the outside of the vehicle, partially hang driver side Frame Bracket from factory threaded holes using the included (2) 12-1.25mm x 40mm Hex Head Bolts (fine thread) and (2) 12mm Flat Washers (**Figure 3**).
- **4.** Partially attach RBG Bracket on the outside of Frame Bracket using the included (2) 12mm x 35mm Hex Head Bolts, (2) 12mm Lock Washers, (2) 12mm Hex Nuts, and (4) 12mm Flat Washers (**Figure 4**). **NOTE:** Cradles on the RGB Bracket should be facing the inside of the vehicle.
- **5.** Repeat steps 3 & 4 for passenger side.
- **6.** Position Rear Bumper Guard onto Mounting Brackets and attach it using the included (4) 8mm x 25mm Hex Head Bolts, (4) 8mm Lock Washers, and (4) 8mm Flat Washers (**Figure 5**). Do not tighten at this time.
- 7. Level and align Rear Bumper Guard properly; and then tighten all hardware at this time.
- **8.** Do periodic inspections to the installation to make sure that all hardware is secure and tight.