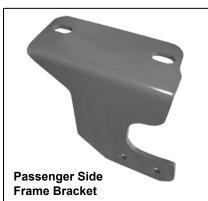

## **PARTS LIST:**

| 1 | Rear Bumper Guard             | 4  | 12-1.25mm x 40mm Hex Head Bolts (fine thread) |
|---|-------------------------------|----|-----------------------------------------------|
| 1 | Driver/left Frame Bracket     | 4  | 12-1.75mm x 35mm Hex Head Bolts               |
| 1 | Driver/Left RBG Bracket       | 4  | 12mm Lock Washers                             |
| 1 | Passenger/Right Frame Bracket | 4  | 12mm Hex Nuts                                 |
| 1 | Passenger/Right RBG Bracket   | 12 | 12mm ID x 37mm OD x 3mm Flat Washers          |
|   |                               | 4  | 8-1.25mm x 25mm Hex Head Bolts                |
|   |                               | 4  | 8mm Lock Washers                              |
|   |                               | 4  | 8mm ID x 24mm OD x 2mm Flat Washers           |