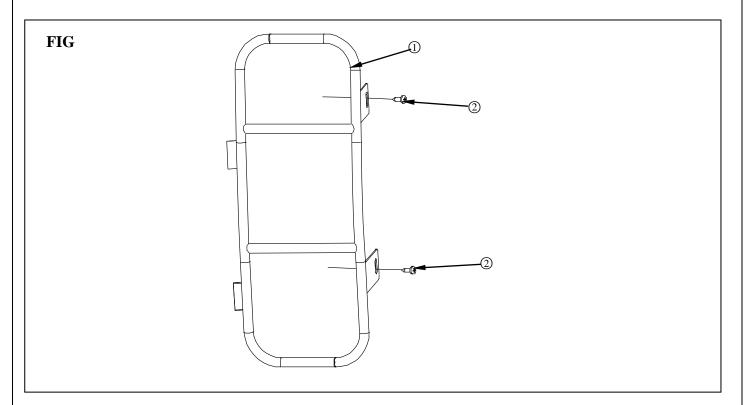

## PART LIST

| No. | Name              | Qty | Remarks  |
|-----|-------------------|-----|----------|
| 1   | TAIL LIGHT GUARD  | 2   |          |
| 2   | SHEET METAL SCREW | 4   | ST6.3×18 |

### **INSTALLATION STEPS**

1、 PLEASE PROTECT YOUR PRODUCT FROM BEING SCRATCHED DURING THE PROCESS OF INSTALLING THE LIGHT GNARD.

2、 OPEN THE REAR DOOR.SCREW OUT BOLTS FROM THE CAR, TIGHTLY INSTALL THE TAIL LIGHT GUARD AS THE DIAGRAM INSTRUCTS.

### 3、TEST AND MAKE SURE THAT THE TAIL LIGHT GUARD IS STEADILY FIXED .