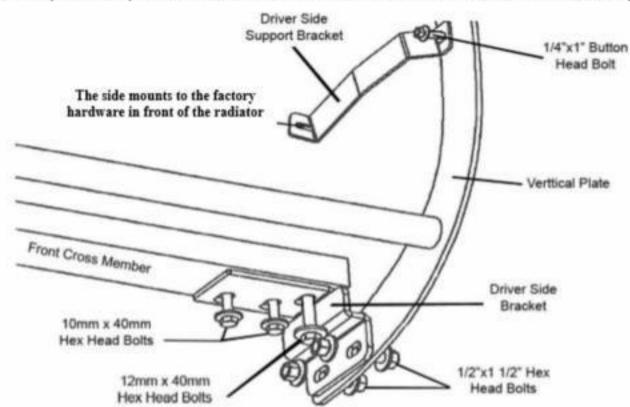

## PROCEDURE:

- 1. REMOVE CONTENTS FROM BOX, VERIFY ALL PARTS ARE PRESENT, READ INSTRUCTIONS CAREFULLY BEFORE STARTING INSTALLATION.
- Look underneath the front of the vehicle, locate and remove the three factory bolts on each side. NOTE: The Mounting Brackets will mount to the frame-cross-member as shown in figure below.
- ch it to vehicle using the included Metric bolts as Locate driver side Mounting Bracket illustrated in figure below. Do not tig
- Repeat steps 1 & 2 for passenger side
- 5. Once the Mounting Brackets are insta

Bracket.

with help position the Grille Guard on the outer side of Mounting Brackets. Attach Gr BLACK HORSE ing Brackets using the included (4) 1/2" x 1 1/2" Hex Head Bolts, (8) 1/2" Flat V OFF ROAD "Nylock Nuts as shown in figure below.

- 6. Look inside the upper bumper opening and notice the two factory bolts with nuts in front of the radiator. Position the Top Bracket as shown in figure below, and then remove the nut that lines up with the bracket hole on each bracket. Attach Top Bracket to vehicle using the same nuts removed in this step.
- 7. Attach the Top Bracket to vertical plate on Grille Guard using the included (2) 1/4" x 1" Button Head Bolts, (2) 1/4" Hex Head Nylocks, and (4) 1/4" Flat Washers.
- 8. Align the Grille Guard; then tighten all hardware at this time.
- 9. Do periodic inspections to the installation to make sure that all hardware is secure and tight.