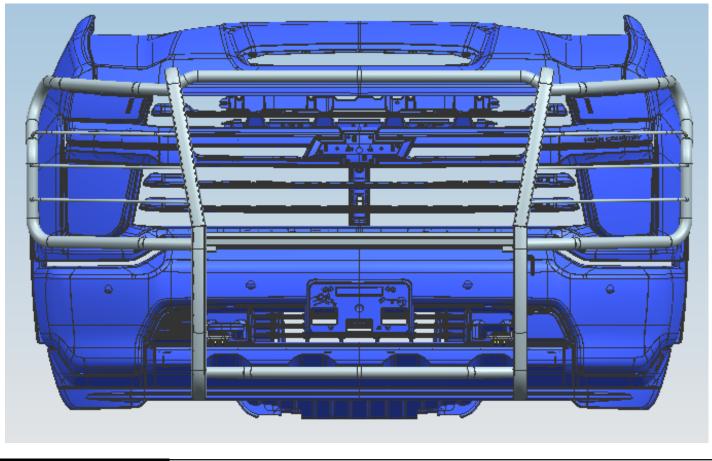

## BLACK MODULAR GRILLE GUARD FOR 2020 CHEVY SILVERADO 2500/3500 **Step6:** Installation is finished, pick up all tools.