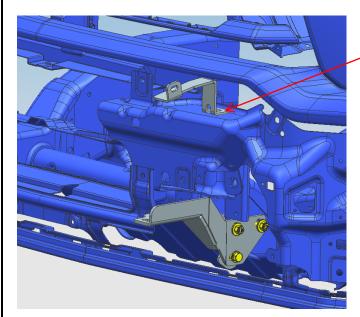

It is installed with standard parts of the original vehicle.

**Step 4:** Reinstall the plastic bumper. It is necessary to cut off the area surrounded by the interference of Driver/left Side Bracket 2 0. Use standard parts 5 2 2 to install Driver/left Side Bracket 1 8 to Driver/left Side Bracket 2 0. Snug but do not tighten hardware.