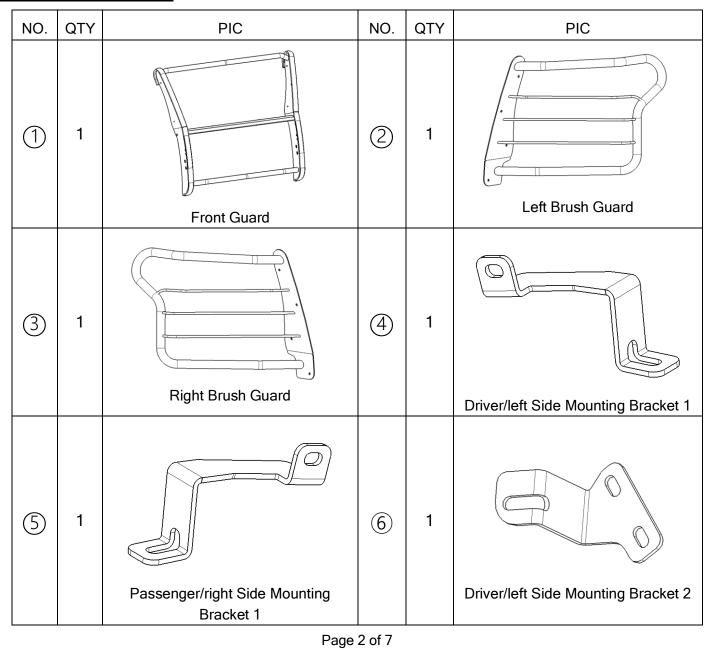

#### Parts list

| BLACK MODULAR GRILLE GUARD FOR 2020 CHEVY SILVERADO 2500 |   |                                            |    |   |                            |  |  |  |
|----------------------------------------------------------|---|--------------------------------------------|----|---|----------------------------|--|--|--|
| 7                                                        | 1 | Passenger/right Side Mounting<br>Bracket 2 | 8  | 1 | Driver/left Side Bracket 1 |  |  |  |
| 9                                                        | 1 | Passenger/right Side Bracket 1             | 10 | 1 | Driver/left Side Bracket 2 |  |  |  |
| 11)                                                      | 1 | Passenger/right Side Bracket 2             | 12 | 4 | T Bolt (M10*35)            |  |  |  |

## Standard Parts:

| NO.  | DESCRIPTION                  | QTY | NO.        | DESCRIPTION          | QTY |
|------|------------------------------|-----|------------|----------------------|-----|
| (13) | Allen Wrench S=5             | 1   | (19)       | Hex Lock Nut M10     | 10  |
| (14) | Flat Washer D8(8x24x2mm)     | 16  | 20         | Hex Lock Nut M12     | 10  |
| (15) | Flat Washer D12(12x37x3mm)   | 16  | <b>(1)</b> | Hex Bolt M10_35      | 2   |
| (16) | Flat Washer D12(12x24x2.5mm) | 4   | 02         | Hex Bolt M12_35      | 10  |
| (17) | Button Head Bolt M8_25       | 8   | Ø3         | Flat Washer D10_27_3 | 12  |
| (18) | Hex Lock Nut M8              | 8   |            |                      |     |