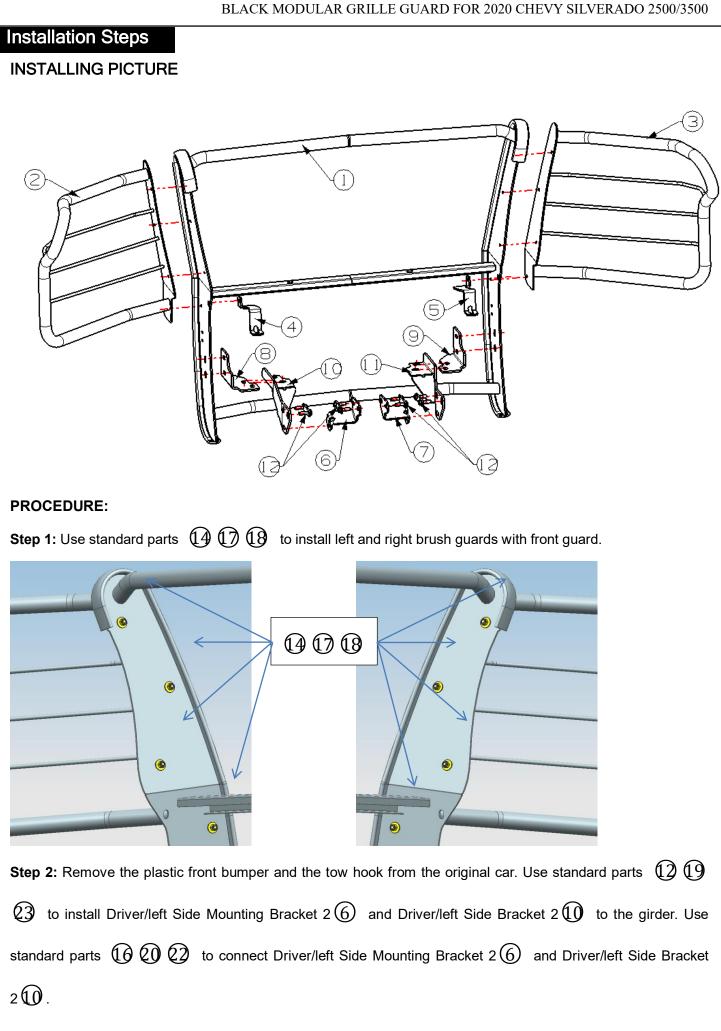

#### BLACK MODULAR GRILLE GUARD FOR 2020 CHEVY SILVERADO 2500/3500

(Note: the following installation steps only show the left side, but the installation method is consistent from left to right)

**Step 3:** Use the standard parts of the original vehicle to install Driver/left Side Mounting Bracket 1 (4) to the body.

It is installed with standard parts of the original vehicle.

**Step 4:** Reinstall the plastic bumper. It is necessary to cut off the area surrounded by the interference of Driver/left Side Bracket 2 0. Use standard parts 5 2 2 to install Driver/left Side Bracket 1 8 to Driver/left Side Bracket 2 0. Snug but do not tighten hardware.