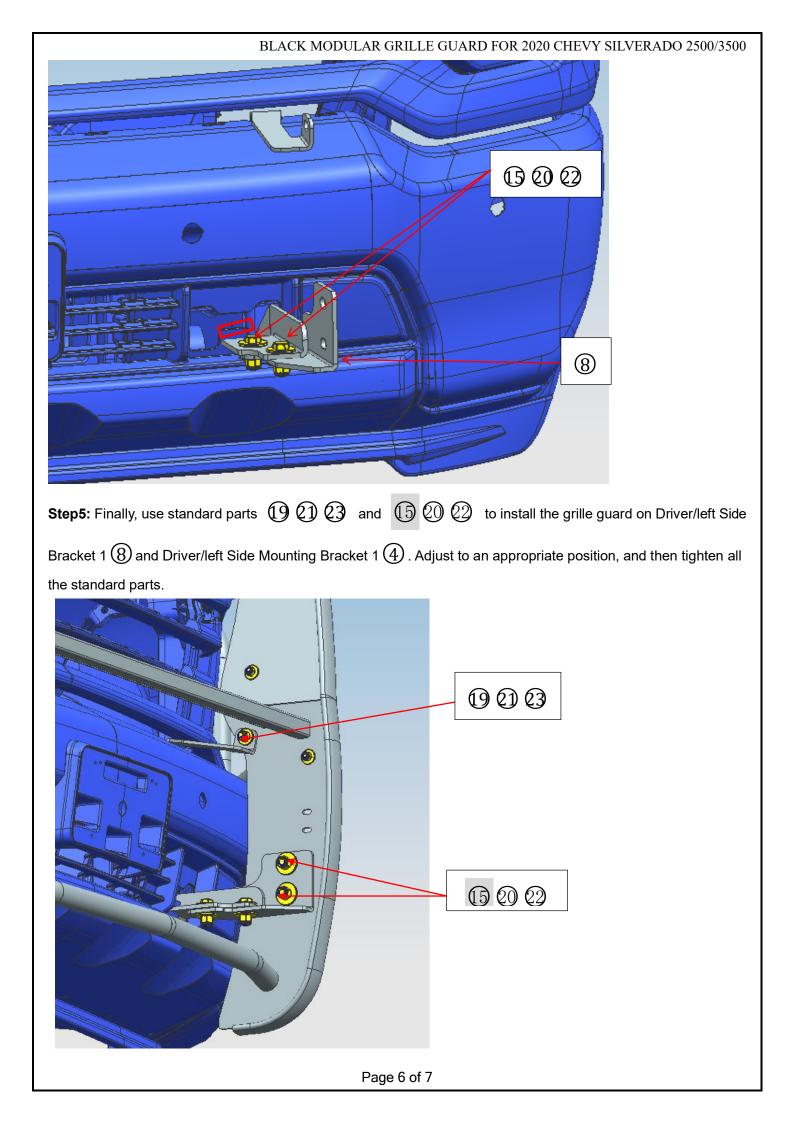

#### BLACK MODULAR GRILLE GUARD FOR 2020 CHEVY SILVERADO 2500/3500

(Note: the following installation steps only show the left side, but the installation method is consistent from left to right)

**Step 3:** Use the standard parts of the original vehicle to install Driver/left Side Mounting Bracket 1 (4) to the body.

It is installed with standard parts of the original vehicle.

**Step 4:** Reinstall the plastic bumper. It is necessary to cut off the area surrounded by the interference of Driver/left Side Bracket 2 0. Use standard parts 5 2 2 to install Driver/left Side Bracket 1 8 to Driver/left Side Bracket 2 0. Snug but do not tighten hardware.