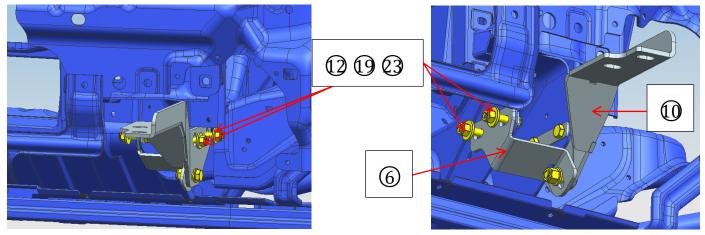

It is installed with standard parts of the original vehicle.

**Step 4:** Reinstall the plastic bumper. It is necessary to cut off the area surrounded by the interference of Driver/left Side Bracket 2 0. Use standard parts 5 2 2 to install Driver/left Side Bracket 1 8 to Driver/left Side Bracket 2 0. Snug but do not tighten hardware.