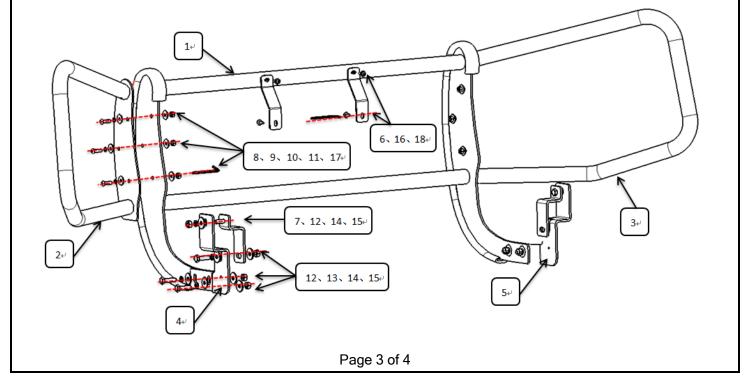

#### Parts list

| BLACK MODULAR FRONT RUNNER GRILLE GUARD FOR TOYOTA RAV4 2019 - 2020 |   |                   |      |    |                        |
|---------------------------------------------------------------------|---|-------------------|------|----|------------------------|
| 9                                                                   | 6 | HEX BOLT M8*25    | 10   | 12 | LARGE WASHER D8        |
| 1                                                                   | 6 | SPLIT WASHERS D8  | (12) | 14 | LARGE WASHER D10       |
| 13                                                                  | 8 | SPLIT WASHERS D10 | 14   | 8  | HEX NUT M10            |
| 15                                                                  | 6 | HEX NUT M10*35    | 10   | 4  | Button Head Bolt M6*20 |
| 17                                                                  | 1 | ALLEN WRENCH S=5  | (18) | 1  | ALLEN WRENCH S=4       |
| Installation Steps                                                  |   |                   |      |    |                        |
| INSTALLING PICTURE:                                                 |   |                   |      |    |                        |

#### Finished:

Step 1: Verify that all parts are present according to the manual.

Step 2: Install the Grille guard and brackets to the vehicle follow installing picture.

Step 3: Test and make sure that the grille guard is steadily fixed, fully tighten all hardware.