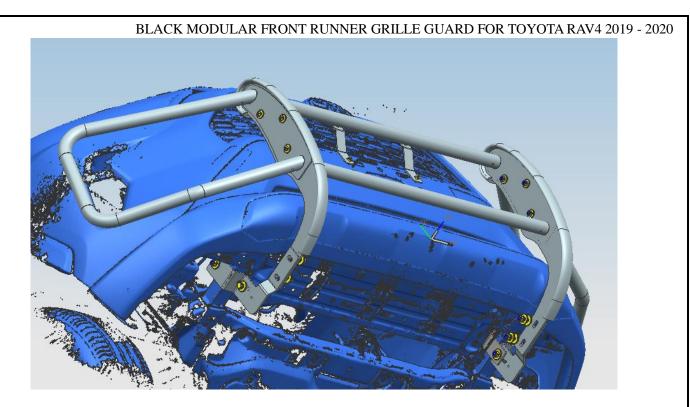

BLACK MODULAR FRONT RUNNER GRILLE GUARD FOR TOYOTA RAV4 2019 - 2020

# BLACK MODULAR FRONT RUNNER GRILLE GUARD FOR TOYOTA

## RAV4 2019 - 2020

## **PART # 15TYR4A-19**

#### Finished:

Step 1: Verify that all parts are present according to the manual.

Step 2: Install the Grille guard and brackets to the vehicle follow installing picture.

Step 3: Test and make sure that the grille guard is steadily fixed, fully tighten all hardware.