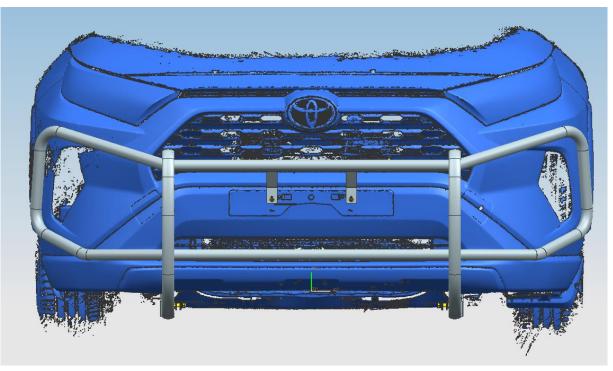

BLACK MODULAR FRONT RUNNER GRILLE GUARD FOR TOYOTA RAV4 2019 - 2020

# BLACK MODULAR FRONT RUNNER GRILLE GUARD FOR TOYOTA

## RAV4 2019 - 2020

## **PART # 15TYR4A-19**

#### Finished:

Step 1: Verify that all parts are present according to the manual.

Step 2: Install the Grille guard and brackets to the vehicle follow installing picture.

Step 3: Test and make sure that the grille guard is steadily fixed, fully tighten all hardware.