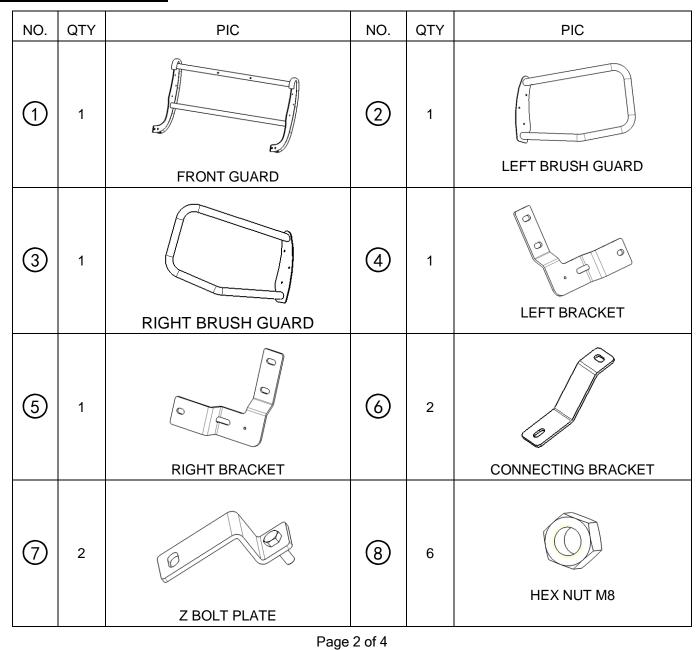

#### Parts list

| BLACK MODULAR FRONT RUNNER GRILLE GUARD FOR TOYOTA RAV4 2019 - 2020 |   |                   |      |    |                        |
|---------------------------------------------------------------------|---|-------------------|------|----|------------------------|
| 9                                                                   | 6 | HEX BOLT M8*25    | 10   | 12 | LARGE WASHER D8        |
| 1                                                                   | 6 | SPLIT WASHERS D8  | (12) | 14 | LARGE WASHER D10       |
| 13                                                                  | 8 | SPLIT WASHERS D10 | 14   | 8  | HEX NUT M10            |
| 15                                                                  | 6 | HEX NUT M10*35    | 10   | 4  | Button Head Bolt M6*20 |
| 17                                                                  | 1 | ALLEN WRENCH S=5  | (18) | 1  | ALLEN WRENCH S=4       |
| Installation Steps                                                  |   |                   |      |    |                        |
| INSTALLING PICTURE:                                                 |   |                   |      |    |                        |