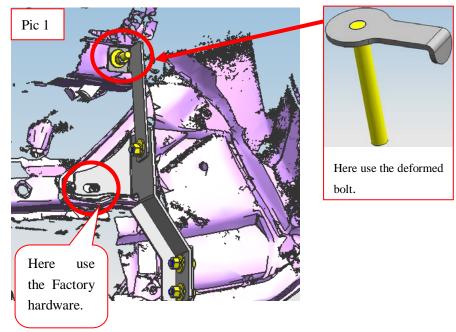

## **INSTALLATION PROCEDURES**

Step 1: Refer to the Part list to check if all the hardware are included.

Step 2: Refer to the car bottom hole and install the mounting brackets respectively. As shown in Pic 1.