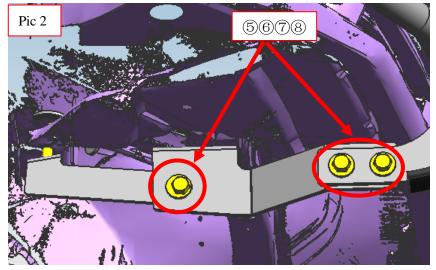

Step3: Refer to Pic 2 to install the grille guard on the brackets, and then adjust the brackets.

Step4: Check if all hard ware are installed and fastened. Step 5: Complete the installation.

**Disclaimer**: Caused due to improper installation initiates or some related problem and losses, are beyond our company's quality assurance.