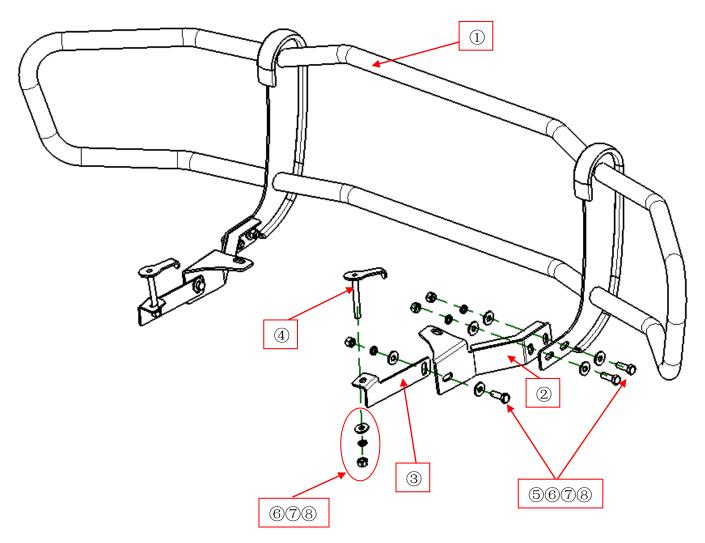

| PART L | IST |
|--------|-----|
|        |     |

| NO. | NAME          | QTY | REMARK | NO.            | NAME              | QTY | REMARK     |
|-----|---------------|-----|--------|----------------|-------------------|-----|------------|
| 1   | Grille Guard  | 1   |        | 5              | Hexagon Head Bolt | 6   | M12*35     |
| 2   | Bracket       | 2   |        | 6              | Large Washer      | 14  | ф12*30*3.0 |
| 3   | Bracket 2     | 2   |        | $\overline{7}$ | Spring Washer     | 8   | φ12        |
| 4   | Deformed Bolt | 2   |        | 8              | Hexagon Nut       | 8   | M12        |

## **INSTALLATION PROCEDURES**

Step 1: Refer to the Part list to check if all the hardware are included.

Step 2: Refer to the car bottom hole and install the mounting brackets respectively. As shown in Pic 1.

Step3: Refer to Pic 2 to install the grille guard on the brackets, and then adjust the brackets.

Step4: Check if all hard ware are installed and fastened. Step 5: Complete the installation.

**Disclaimer**: Caused due to improper installation initiates or some related problem and losses, are beyond our company's quality assurance.