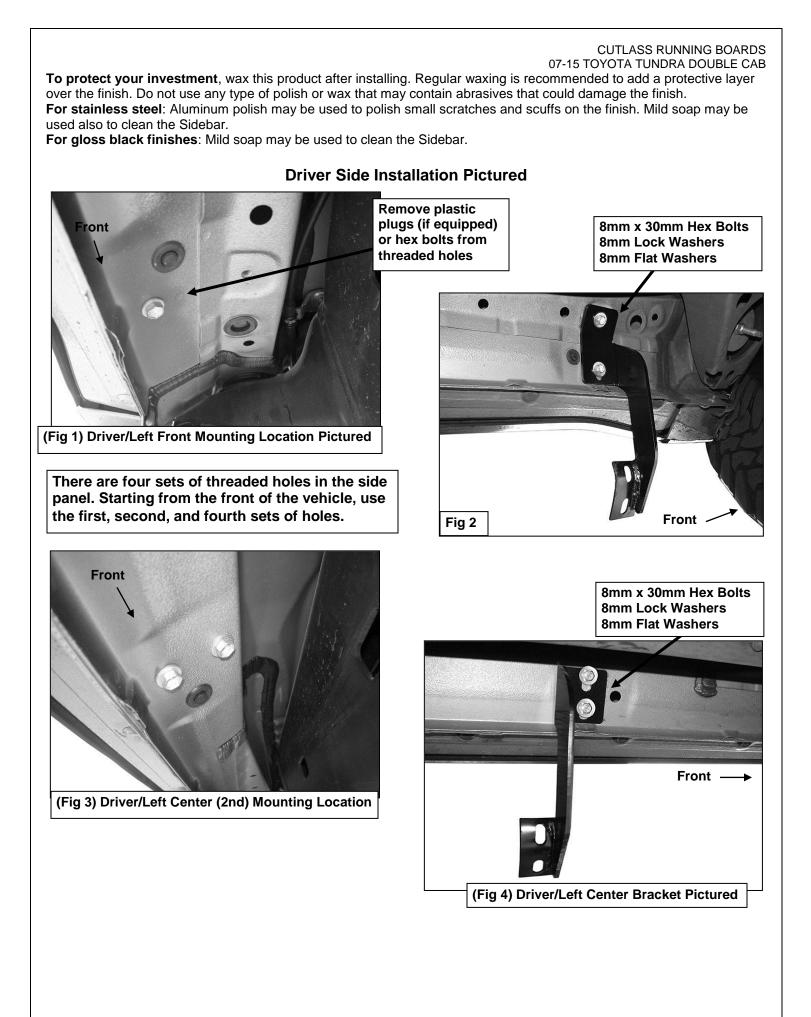

### PROCEDURE:

- 1. REMOVE CONTENTS FROM BOX. VERIFY ALL PARTS ARE PRESENT. READ INSTRUCTIONS CAREFULLY.
- 2. Starting on the driver side front of the vehicle, remove the plastic plugs or hex bolts from the forward factory mounting location, (Figure 1). IMPORTANT: There are (4) mounting locations along the body, installation will use the 1st, 2nd and 4th locations only.
- **3.** Partially attach the driver side front Mounting Bracket to the vehicle using the included (2) 8mm x 30mm Hex Bolts, (2) 8mm Lock Washers and (2) 8mm Flat Washers, **(Figure 2)**. Leave hardware loose at this time.
- 4. Repeat Step 2 for center, (Figures 3 & 4), and rear Bracket installation, (Figure 5).
- 5. Select the driver Sidebar. Locate the opening in the end of each channel in the bottom of the Sidebar. Slide (3) 8mm T-Bolts into each channel, (Figure 6). Carefully position the Sidebar onto the (3) Mounting Brackets. Lift the Sidebar up and slide the T-Bolts along the Sidebar to match up with the Brackets. IMPORTANT: Do not slide, (front to back or rotate), the Sidebar on the Brackets or damage to the finish on the Sidebar may result.
- 6. Line up the front of the Sidebar approximately 2" back, (or locate as desired), from the front wheel opening. Attach the Sidebar to the Mounting Brackets with (6) 8mm Flat Washers, (6) 8mm Lock Washers and (6) 8mm Hex Nuts, (Figure 7). Do not tighten hardware at this time.
- 7. Level and adjust the Sidebar properly and tighten all hardware.
- 8. Repeat Steps 2—7 for passenger Sidebar installation.
- 9. Do periodic inspections to the installation to make sure that all hardware is secure and tight.

#### **Driver Side Installation Pictured**

CUTLASS RUNNING BOARDS 07-15 TOYOTA TUNDRA DOUBLE CAB