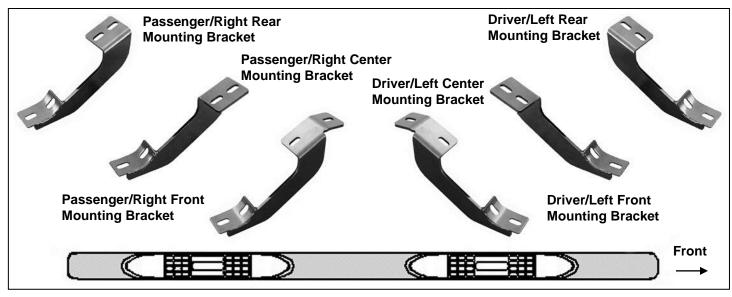

#### PARTS LIST:

| 1 | Driver Sidebar                          | 1  | Driver/Left Rear Mounting Bracket     |
|---|-----------------------------------------|----|---------------------------------------|
| 1 | Passenger Sidebar                       | 1  | Passenger/Right Rear Mounting Bracket |
| 1 | Driver/Left Front Mounting Bracket      | 12 | 8mm T-Bolts                           |
| 1 | Passenger/Right Front Mounting Bracket  | 12 | 8-1.25mm x 30mm Hex Bolts             |
| 1 | Driver/Left Center Mounting Bracket     | 24 | 8mm Lock Washers                      |
| 1 | Passenger/Right Center Mounting Bracket | 24 | 8mm x 24mm OD x 2mm Flat Washers      |
|   |                                         | 12 | 8mm Hex Nuts                          |