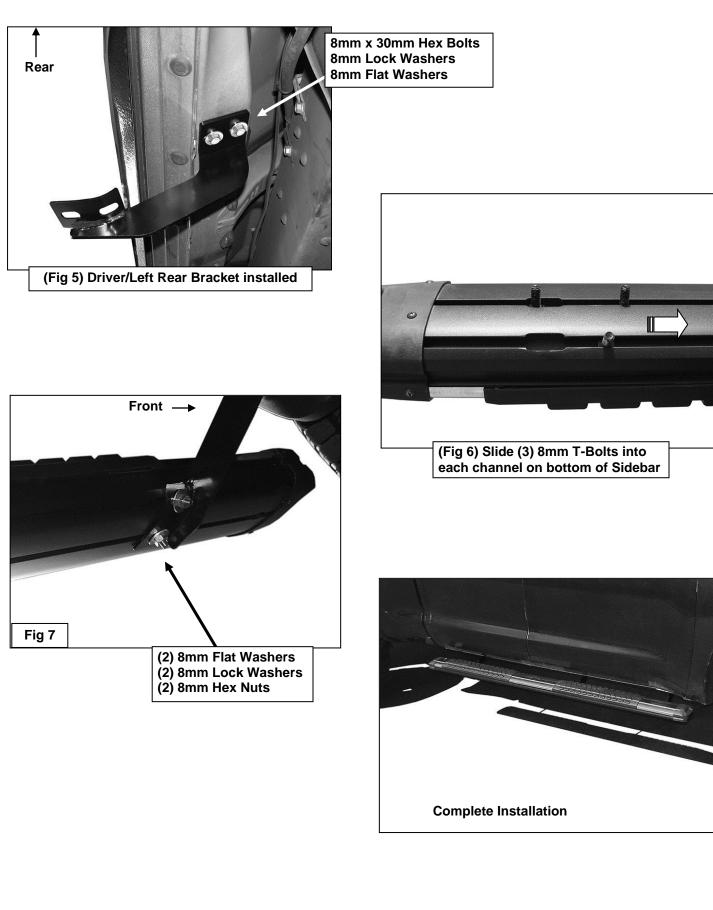

### PROCEDURE:

- 1. REMOVE CONTENTS FROM BOX. VERIFY ALL PARTS ARE PRESENT. READ INSTRUCTIONS CAREFULLY.
- 2. Starting on the driver side front of the vehicle, remove the plastic plugs or hex bolts from the forward factory mounting location, (Figure 1). IMPORTANT: There are (4) mounting locations along the body, installation will use the 1st, 2nd and 4th locations only.
- **3.** Partially attach the driver side front Mounting Bracket to the vehicle using the included (2) 8mm x 30mm Hex Bolts, (2) 8mm Lock Washers and (2) 8mm Flat Washers, **(Figure 2)**. Leave hardware loose at this time.
- 4. Repeat Step 2 for center, (Figures 3 & 4), and rear Bracket installation, (Figure 5).
- 5. Select the driver Sidebar. Locate the opening in the end of each channel in the bottom of the Sidebar. Slide (3) 8mm T-Bolts into each channel, (Figure 6). Carefully position the Sidebar onto the (3) Mounting Brackets. Lift the Sidebar up and slide the T-Bolts along the Sidebar to match up with the Brackets. IMPORTANT: Do not slide, (front to back or rotate), the Sidebar on the Brackets or damage to the finish on the Sidebar may result.
- 6. Line up the front of the Sidebar approximately 2" back, (or locate as desired), from the front wheel opening. Attach the Sidebar to the Mounting Brackets with (6) 8mm Flat Washers, (6) 8mm Lock Washers and (6) 8mm Hex Nuts, (Figure 7). Do not tighten hardware at this time.
- 7. Level and adjust the Sidebar properly and tighten all hardware.
- 8. Repeat Steps 2—7 for passenger Sidebar installation.
- 9. Do periodic inspections to the installation to make sure that all hardware is secure and tight.