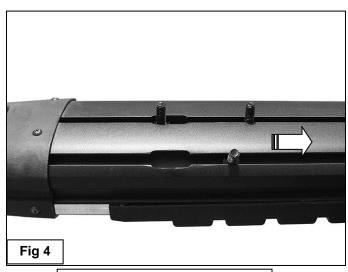

  NOTE: The inner holes may be covered with sealing tape or insulation. Slide the 8mm Clip Nuts into the opening with the nut towards the inside. Line up the threaded nut on the clip with the round holes, (Figure 1).
- 3. Attach the driver side front Bracket to the Clip Nuts with the included (2) 8mm x 30mm Hex Bolts, (2) 8mm Lock Washers and (2) 8mm x 28mm Large Flat Washers, (Figure 2). Depending on model and year, the brake cable may be run on the inside or outside of the Bracket. Do not tighten hardware at this time. NOTE: The Cradle on the Front Mounting Bracket should face to the rear of the vehicle.
- **4.** Next, bolt the Bracket to the pinch weld using the included (2) 8mm x 25mm Hex Bolts, (4) 8mm STD Flat Washers, (2) 8mm Lock Washers and (2) 8mm Hex Nuts, **(Figure 2). NOTE:** Insert the bolts up from the bottom of the pinch weld and through the Bracket. Tighten Bracket hardware at this time.
- 5. Repeat Steps 2—4 for Rear Bracket installation. NOTE: The cradle on the Rear Mounting Bracket should face forward, (Figure 3). The mounting holes will be the last set at the back of the cab.
- **6.** Select the driver Sidebar. Locate the opening in the end of the channels in the bottom of the Sidebar. Slide (2) 8mm T-Bolts into each channel, **(Figure 4)**. Carefully position the Sidebar onto the (2) Mounting Brackets. Lift the Sidebar up and slide the T-Bolts along the sidebar to match up with the Brackets. **IMPORTANT**: Do not slide, (front to back or rotate), the Sidebar on the Brackets or damage to the finish on the Sidebar may result.
- 7. Line up the front of the Sidebar approximately 2" back, (or locate as desired), from the front wheel opening. Attach the Sidebar to the Mounting Brackets with (4) 8mm Flat Washers, (4) 8mm Lock Washers and (4) 8mm Hex Nuts, (Figure 5). Do not tighten hardware at this time.

## **Driver Side Installation Pictured**

Slide (2) 8mm T-Bolts into each channel in bottom of Sidebar

- (2) 8mm x 24mm STD Flat Washers (2) 8mm Lock Washer
- (2) 8mm Hex Nuts