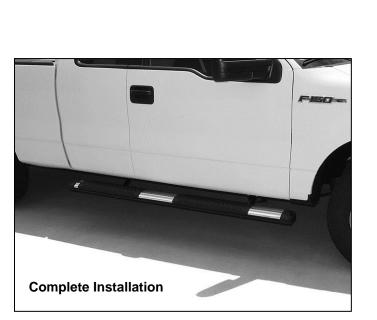

# **INSTALLATION INSTRUCTIONS**

PART # RN-FOF1SC-76

**CUTLASS <u>RUNNING BOARDS</u>** 

**09-14 FORD F-150 SUPER CAB** 