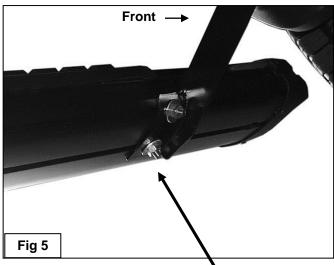

  NOTE: The inner holes may be covered with sealing tape or insulation. Slide the 8mm Clip Nuts into the opening with the nut towards the inside. Line up the threaded nut on the clip with the round holes, (Figure 1).
- 3. Attach the driver side front Bracket to the Clip Nuts with the included (2) 8mm x 30mm Hex Bolts, (2) 8mm Lock Washers and (2) 8mm x 28mm Large Flat Washers, (Figure 2). Depending on model and year, the brake cable may be run on the inside or outside of the Bracket. Do not tighten hardware at this time. NOTE: The Cradle on the Front Mounting Bracket should face to the rear of the vehicle.
- **4.** Next, bolt the Bracket to the pinch weld using the included (2) 8mm x 25mm Hex Bolts, (4) 8mm STD Flat Washers, (2) 8mm Lock Washers and (2) 8mm Hex Nuts, **(Figure 2). NOTE:** Insert the bolts up from the bottom of the pinch weld and through the Bracket. Tighten Bracket hardware at this time.
- 5. Repeat Steps 2—4 for Rear Bracket installation. NOTE: The cradle on the Rear Mounting Bracket should face forward, (Figure 3). The mounting holes will be the last set at the back of the cab.
- **6.** Select the driver Sidebar. Locate the opening in the end of the channels in the bottom of the Sidebar. Slide (2) 8mm T-Bolts into each channel, **(Figure 4)**. Carefully position the Sidebar onto the (2) Mounting Brackets. Lift the Sidebar up and slide the T-Bolts along the sidebar to match up with the Brackets. **IMPORTANT**: Do not slide, (front to back or rotate), the Sidebar on the Brackets or damage to the finish on the Sidebar may result.
- 7. Line up the front of the Sidebar approximately 2" back, (or locate as desired), from the front wheel opening. Attach the Sidebar to the Mounting Brackets with (4) 8mm Flat Washers, (4) 8mm Lock Washers and (4) 8mm Hex Nuts, (Figure 5). Do not tighten hardware at this time.

## **Driver Side Installation Pictured**

Slide (2) 8mm T-Bolts into each channel in bottom of Sidebar

- (2) 8mm x 24mm STD Flat Washers (2) 8mm Lock Washer
- (2) 8mm Hex Nuts