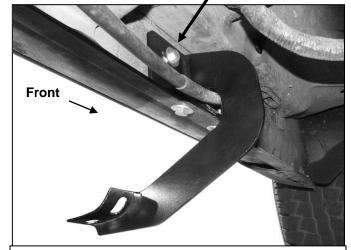

#### PROCEDURE:

- 1. REMOVE CONTENTS FROM BOX. VERIFY ALL PARTS ARE PRESENT. READ INSTRUCTIONS CAREFULLY BEFORE STARTING INSTALLATION.
- 2. Starting on the driver side, front of the vehicle, locate the (2) holes in the pinch weld. Directly above the (2) holes, locate the factory mounting holes in the inner side panel, (Figure 1).

  NOTE: The inner holes may be covered with sealing tape or insulation. Slide the 8mm Clip Nuts into the opening with the nut towards the inside. Line up the threaded nut on the clip with the round holes, (Figure 1).
- 3. Attach the driver side front Bracket to the Clip Nuts with the included (2) 8mm x 30mm Hex Bolts, (2) 8mm Lock Washers and (2) 8mm x 28mm Large Flat Washers, (Figure 2). Depending on model and year, the brake cable may be run on the inside or outside of the Bracket. Do not tighten hardware at this time. NOTE: The Cradle on the Front Mounting Bracket should face to the rear of the vehicle.
- **4.** Next, bolt the Bracket to the pinch weld using the included (2) 8mm x 25mm Hex Bolts, (4) 8mm STD Flat Washers, (2) 8mm Lock Washers and (2) 8mm Hex Nuts, **(Figure 2). NOTE:** Insert the bolts up from the bottom of the pinch weld and through the Bracket. Tighten Bracket hardware at this time.
- 5. Repeat Steps 2—4 for Rear Bracket installation. NOTE: The cradle on the Rear Mounting Bracket should face forward, (Figure 3). The mounting holes will be the last set at the back of the cab.
- **6.** Select the driver Sidebar. Locate the opening in the end of the channels in the bottom of the Sidebar. Slide (2) 8mm T-Bolts into each channel, **(Figure 4)**. Carefully position the Sidebar onto the (2) Mounting Brackets. Lift the Sidebar up and slide the T-Bolts along the sidebar to match up with the Brackets. **IMPORTANT**: Do not slide, (front to back or rotate), the Sidebar on the Brackets or damage to the finish on the Sidebar may result.
- 7. Line up the front of the Sidebar approximately 2" back, (or locate as desired), from the front wheel opening. Attach the Sidebar to the Mounting Brackets with (4) 8mm Flat Washers, (4) 8mm Lock Washers and (4) 8mm Hex Nuts, (Figure 5). Do not tighten hardware at this time.

(Fig 2) Driver side-front Mounting Bracket location

8mm x 30mm Hex Bolts 8mm Lock Washers 8mm x 28mm Large Flat Washers

(Fig 3) Driver side-rear Mounting Bracket location

- (2) 8mm x 25mm Hex Bolts
- (4) 8mm x 24mm STD Flat Washers
- (2) 8mm Lock Washer
- (2) 8mm Hex Nuts