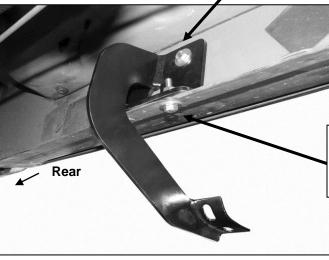

  NOTE: The inner holes may be covered with sealing tape or insulation. Slide the 8mm Clip Nuts into the opening with the nut towards the inside. Line up the threaded nut on the clip with the round holes, (Figure 1).
- 3. Attach the driver side front Bracket to the Clip Nuts with the included (2) 8mm x 30mm Hex Bolts, (2) 8mm Lock Washers and (2) 8mm x 28mm Large Flat Washers, (Figure 2). Depending on model and year, the brake cable may be run on the inside or outside of the Bracket. Do not tighten hardware at this time. NOTE: The Cradle on the Front Mounting Bracket should face to the rear of the vehicle.
- **4.** Next, bolt the Bracket to the pinch weld using the included (2) 8mm x 25mm Hex Bolts, (4) 8mm STD Flat Washers, (2) 8mm Lock Washers and (2) 8mm Hex Nuts, **(Figure 2). NOTE:** Insert the bolts up from the bottom of the pinch weld and through the Bracket. Tighten Bracket hardware at this time.
- 5. Repeat Steps 2—4 for Rear Bracket installation. NOTE: The cradle on the Rear Mounting Bracket should face forward, (Figure 3). The mounting holes will be the last set at the back of the cab.
- **6.** Select the driver Sidebar. Locate the opening in the end of the channels in the bottom of the Sidebar. Slide (2) 8mm T-Bolts into each channel, **(Figure 4)**. Carefully position the Sidebar onto the (2) Mounting Brackets. Lift the Sidebar up and slide the T-Bolts along the sidebar to match up with the Brackets. **IMPORTANT**: Do not slide, (front to back or rotate), the Sidebar on the Brackets or damage to the finish on the Sidebar may result.
- 7. Line up the front of the Sidebar approximately 2" back, (or locate as desired), from the front wheel opening. Attach the Sidebar to the Mounting Brackets with (4) 8mm Flat Washers, (4) 8mm Lock Washers and (4) 8mm Hex Nuts, (Figure 5). Do not tighten hardware at this time.

(Fig 2) Driver side-front Mounting Bracket location

8mm x 30mm Hex Bolts 8mm Lock Washers 8mm x 28mm Large Flat Washers

(Fig 3) Driver side-rear Mounting Bracket location

- (2) 8mm x 25mm Hex Bolts
- (4) 8mm x 24mm STD Flat Washers
- (2) 8mm Lock Washer
- (2) 8mm Hex Nuts