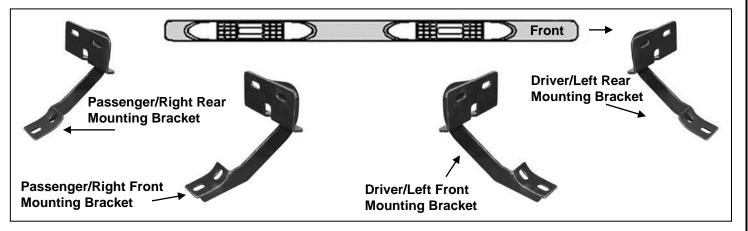

#### **PARTS LIST:**

| 1 | Driver/Left Side Bar                                        | 8  | 8-1.25mm x 30mm Hex Bolts        |
|---|-------------------------------------------------------------|----|----------------------------------|
| 1 | Passenger/Right Side Bar                                    | 8  | 8-1.25mm x 25mm Hex Bolts        |
| 2 | Driver/Left Front-Passenger/Right Rear<br>Mounting Brackets | 8  | 8mm x 28mm OD x 3mm Flat Washers |
| 2 | Passenger/Right Front- Driver/Left Rear Mounting Brackets   | 24 | 8mm x 24mm OD x 2mm Flat Washers |
| 8 | 8mm Deep Clip Nuts                                          | 24 | 8mm Lock Washers                 |
| 8 | 8mm T-Bolts                                                 | 16 | 8mm Hex Nuts                     |

#### PROCEDURE:

- 1. REMOVE CONTENTS FROM BOX. VERIFY ALL PARTS ARE PRESENT. READ INSTRUCTIONS CAREFULLY BEFORE STARTING INSTALLATION.
- 2. Starting on the driver side, front of the vehicle, locate the (2) holes in the pinch weld. Directly above the (2) holes, locate the factory mounting holes in the inner side panel, (Figure 1).