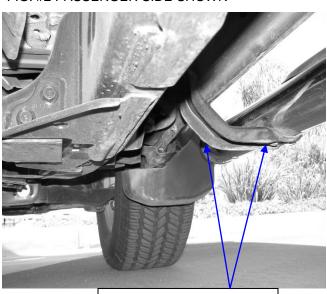

# 1. REMOVE CONTENTS FROM BOX. VERIFY ALL PARTS ARE PRESENT. READ INSTRUCTIONS CAREFULLY.

- 2. On the passenger/right side, if equipped, remove the existing running board by removing the four nuts holding mount to inside of body. Install the two passenger/right side mounting brackets with the removed stock nuts, leave nuts loose for now. NOTE: Holes in brackets are off set, install with holes towards front of truck, passenger/right side shown. See Fig. #1
- **3.** If not equipped with factory running boards then use the four supplied 8mm nuts, washers & lock washers to install mounting brackets to truck.
- 4. Repeat procedures 2 & 3 for driver/left side.
- 5. Install side bar onto mounting brackets using four 8X25mm hex head bolts, four 8mm lock washers & four 8mm flat washers. Leave bolts loose short end whole pattern installs towards the front of truck, passenger/right side shown.
- **6.** Repeat procedure #5 on driver/left side.
- 7. Level and adjust side bars as desired and tighten.
- 8. Do periodic inspections to the installation to make sure that all hardware is secure and tight.

#### FIG. #2 PASSENGER SIDE SHOWN

SHORT END HOLE PATTERN