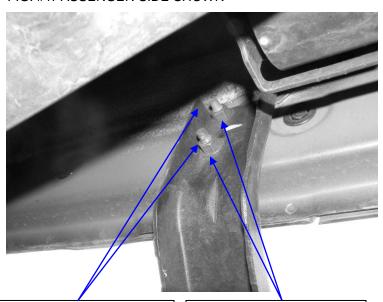

# 1. REMOVE CONTENTS FROM BOX. VERIFY ALL PARTS ARE PRESENT. READ INSTRUCTIONS CAREFULLY.

- 2. On the passenger/right side, if equipped, remove the existing running board by removing the four nuts holding mount to inside of body. Install the two passenger/right side mounting brackets with the removed stock nuts, leave nuts loose for now. NOTE: Holes in brackets are off set, install with holes towards front of truck, passenger/right side shown. See Fig. #1
- **3.** If not equipped with factory running boards then use the four supplied 8mm nuts, washers & lock washers to install mounting brackets to truck.
- 4. Repeat procedures 2 & 3 for driver/left side.
- 5. Install side bar onto mounting brackets using four 8X25mm hex head bolts, four 8mm lock washers & four 8mm flat washers. Leave bolts loose short end whole pattern installs towards the front of truck, passenger/right side shown.
- **6.** Repeat procedure #5 on driver/left side.
- 7. Level and adjust side bars as desired and tighten.
- 8. Do periodic inspections to the installation to make sure that all hardware is secure and tight.

#### FIG. #1PASSENGER SIDE SHOWN

**EXISTING NUTS** 

NOTE: If vehicle is not equipped with factory Sidebars use the included 8mm Hex Nuts 8mm Lock Washers 8mm Flat Washers **OFF CENTER HOLES** 