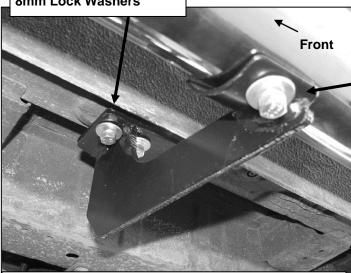

#### PROCEDURE:

- 1. REMOVE CONTENTS FROM BOX. VERIFY ALL PARTS ARE PRESENT. READ INSTRUCTIONS CAREFULLY BEFORE STARTING INSTALLATION.
- 2. Starting on the driver side front of the vehicle, locate the (2) factory threaded holes in the bottom of the outer frame channel, (Figure 1). NOTE: The threaded holes may be filled with plastic plugs or covered in insulation. Remove plugs or insulation before proceeding. Repeat this step to locate the center and rear, (Figure 2), mounting locations. NOTE: There may be (4) sets of threaded holes along the floor panel. This installation will use the first, third and fourth sets of holes only.
- 3. Position the driver side Front Mounting Brackets up to vehicle. Hang the Bracket from the two threaded holes using the provided (2) 8mm x 30mm Hex Bolts, (2) 8mm Flat Washers and (2) 8mm Lock Washers, (Figure 3). Snug but do not tighten hardware at this time.
- 4. Repeat Steps 2 3 to install the Center and Rear Mounting Brackets, (Figures 4 & 5).
- 5. Carefully position the driver Sidebar onto the Mounting Brackets and attach it using the included (6) 8mm x 25mm Hex Bolts, (6) 8mm Flat Washers and (6) 8mm Flat Washers, (Figures 3 5). Snug but do not tighten hardware at this time.
- 6. Align Sidebar properly and tighten all hardware.
- 7. Repeat Steps 2 6 for the passenger Sidebar installation.
- **8.** Do periodic inspections to the installation to make sure that all hardware is secure and tight.

Remove plugs to uncover mounting holes in floor panel

8mm x 30mm Hex Bolts
8mm Flat Washers
8mm Lock Washers
Front

(Fig 3) Driver Side Front Mounting Bracket Pictured

8mm x 25mm Hex Bolts 8mm Flat Washers 8mm Lock Washers