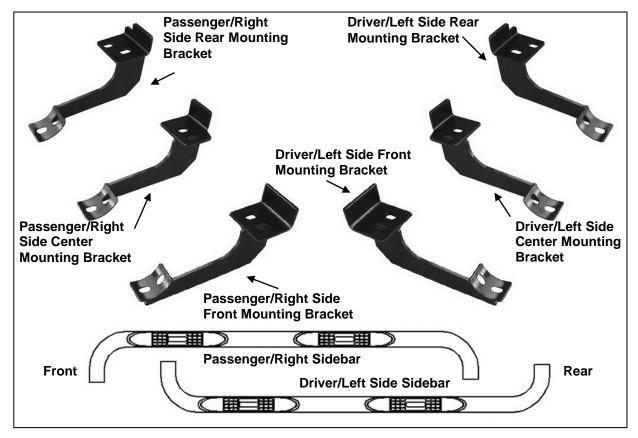

#### **PARTS LIST:**

| 1 | Driver/Left Sidebar                     | 1  | Driver/Left Rear Mounting Bracket     |
|---|-----------------------------------------|----|---------------------------------------|
| 1 | Passenger/Right Sidebar                 | 1  | Passenger/Right Rear Mounting Bracket |
| 1 | Driver/Left Front Mounting Bracket      | 12 | 8-1.25mm x 30mm Hex Bolts             |
| 1 | Passenger/Right Front Mounting Bracket  | 12 | 8-1.25mm x 25mm Hex Bolts             |
| 1 | Driver/Left Center Mounting Bracket     | 24 | 8mm Lock Washers                      |
| 1 | Passenger/Right Center Mounting Bracket | 24 | 8mm x 24mm x 2mm Flat Washers         |

#### PROCEDURE:

- 1. REMOVE CONTENTS FROM BOX. VERIFY ALL PARTS ARE PRESENT. READ INSTRUCTIONS CAREFULLY BEFORE STARTING INSTALLATION.
- 2. Starting on the driver side front of the vehicle, locate the (2) factory threaded holes in the bottom of the outer frame channel, (Figure 1). NOTE: The threaded holes may be filled with plastic plugs or covered in insulation. Remove plugs or insulation before proceeding. Repeat this step to locate the center and rear, (Figure 2), mounting locations. NOTE: There may be (4) sets of threaded holes along the floor panel. This installation will use the first, third and fourth sets of holes only.
- 3. Position the driver side Front Mounting Brackets up to vehicle. Hang the Bracket from the two threaded holes using the provided (2) 8mm x 30mm Hex Bolts, (2) 8mm Flat Washers and (2) 8mm Lock Washers, (Figure 3). Snug but do not tighten hardware at this time.
- 4. Repeat Steps 2 3 to install the Center and Rear Mounting Brackets, (Figures 4 & 5).
- 5. Carefully position the driver Sidebar onto the Mounting Brackets and attach it using the included (6) 8mm x 25mm Hex Bolts, (6) 8mm Flat Washers and (6) 8mm Flat Washers, (Figures 3 5). Snug but do not tighten hardware at this time.
- 6. Align Sidebar properly and tighten all hardware.
- 7. Repeat Steps 2 6 for the passenger Sidebar installation.
- **8.** Do periodic inspections to the installation to make sure that all hardware is secure and tight.