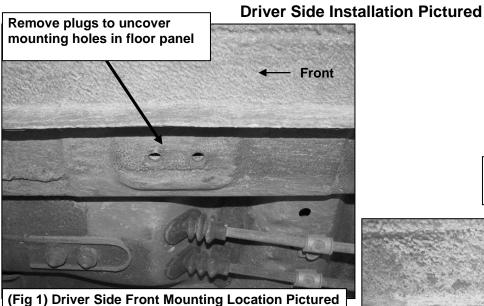

#### PROCEDURE:

- 1. REMOVE CONTENTS FROM BOX. VERIFY ALL PARTS ARE PRESENT. READ INSTRUCTIONS CAREFULLY BEFORE STARTING INSTALLATION.
- 2. Starting on the driver side front of the vehicle, locate the (2) factory threaded holes in the bottom of the outer frame channel, (Figure 1). NOTE: The threaded holes may be filled with plastic plugs or covered in insulation. Remove plugs or insulation before proceeding. Repeat this step to locate the center and rear, (Figure 2), mounting locations. NOTE: There may be (4) sets of threaded holes along the floor panel. This installation will use the first, third and fourth sets of holes only.
- 3. Position the driver side Front Mounting Brackets up to vehicle. Hang the Bracket from the two threaded holes using the provided (2) 8mm x 30mm Hex Bolts, (2) 8mm Flat Washers and (2) 8mm Lock Washers, (Figure 3). Snug but do not tighten hardware at this time.
- 4. Repeat Steps 2 3 to install the Center and Rear Mounting Brackets, (Figures 4 & 5).
- 5. Carefully position the driver Sidebar onto the Mounting Brackets and attach it using the included (6) 8mm x 25mm Hex Bolts, (6) 8mm Flat Washers and (6) 8mm Flat Washers, (Figures 3 5). Snug but do not tighten hardware at this time.
- 6. Align Sidebar properly and tighten all hardware.
- 7. Repeat Steps 2 6 for the passenger Sidebar installation.
- **8.** Do periodic inspections to the installation to make sure that all hardware is secure and tight.

Remove plugs to uncover mounting holes in floor panel

8mm x 30mm Hex Bolts
8mm Flat Washers
8mm Lock Washers
Front

(Fig 3) Driver Side Front Mounting Bracket Pictured

8mm x 25mm Hex Bolts 8mm Flat Washers 8mm Lock Washers