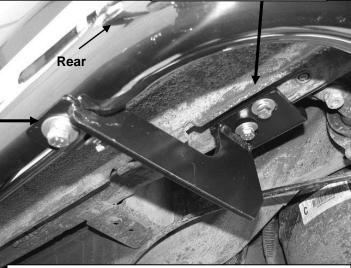

#### PROCEDURE:

- 1. REMOVE CONTENTS FROM BOX. VERIFY ALL PARTS ARE PRESENT. READ INSTRUCTIONS CAREFULLY BEFORE STARTING INSTALLATION.
- 2. Starting on the driver side front of the vehicle, locate the (2) factory threaded holes in the bottom of the outer frame channel, (Figure 1). NOTE: The threaded holes may be filled with plastic plugs or covered in insulation. Remove plugs or insulation before proceeding. Repeat this step to locate the center and rear, (Figure 2), mounting locations. NOTE: There may be (4) sets of threaded holes along the floor panel. This installation will use the first, third and fourth sets of holes only.
- 3. Position the driver side Front Mounting Brackets up to vehicle. Hang the Bracket from the two threaded holes using the provided (2) 8mm x 30mm Hex Bolts, (2) 8mm Flat Washers and (2) 8mm Lock Washers, (Figure 3). Snug but do not tighten hardware at this time.
- 4. Repeat Steps 2 3 to install the Center and Rear Mounting Brackets, (Figures 4 & 5).
- 5. Carefully position the driver Sidebar onto the Mounting Brackets and attach it using the included (6) 8mm x 25mm Hex Bolts, (6) 8mm Flat Washers and (6) 8mm Flat Washers, (Figures 3 5). Snug but do not tighten hardware at this time.
- 6. Align Sidebar properly and tighten all hardware.
- 7. Repeat Steps 2 6 for the passenger Sidebar installation.
- **8.** Do periodic inspections to the installation to make sure that all hardware is secure and tight.

Remove plugs to uncover mounting holes in floor panel

8mm x 30mm Hex Bolts
8mm Flat Washers
8mm Lock Washers
Front

(Fig 3) Driver Side Front Mounting Bracket Pictured

8mm x 25mm Hex Bolts 8mm Flat Washers 8mm Lock Washers