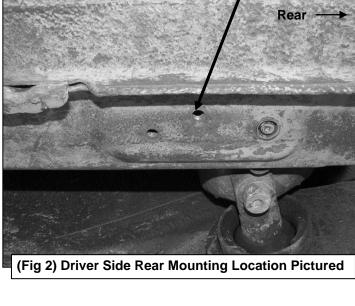

#### PROCEDURE:

- 1. REMOVE CONTENTS FROM BOX. VERIFY ALL PARTS ARE PRESENT. READ INSTRUCTIONS CAREFULLY BEFORE STARTING INSTALLATION.
- 2. Starting on the driver side front of the vehicle, locate the (2) factory threaded holes in the bottom of the outer frame channel, (Figure 1). NOTE: The threaded holes may be filled with plastic plugs or covered in insulation. Remove plugs or insulation before proceeding. Repeat this step to locate the center and rear, (Figure 2), mounting locations. NOTE: There may be (4) sets of threaded holes along the floor panel. This installation will use the first, third and fourth sets of holes only.
- 3. Position the driver side Front Mounting Brackets up to vehicle. Hang the Bracket from the two threaded holes using the provided (2) 8mm x 30mm Hex Bolts, (2) 8mm Flat Washers and (2) 8mm Lock Washers, (Figure 3). Snug but do not tighten hardware at this time.
- 4. Repeat Steps 2 3 to install the Center and Rear Mounting Brackets, (Figures 4 & 5).
- 5. Carefully position the driver Sidebar onto the Mounting Brackets and attach it using the included (6) 8mm x 25mm Hex Bolts, (6) 8mm Flat Washers and (6) 8mm Flat Washers, (Figures 3 5). Snug but do not tighten hardware at this time.
- 6. Align Sidebar properly and tighten all hardware.
- 7. Repeat Steps 2 6 for the passenger Sidebar installation.
- **8.** Do periodic inspections to the installation to make sure that all hardware is secure and tight.