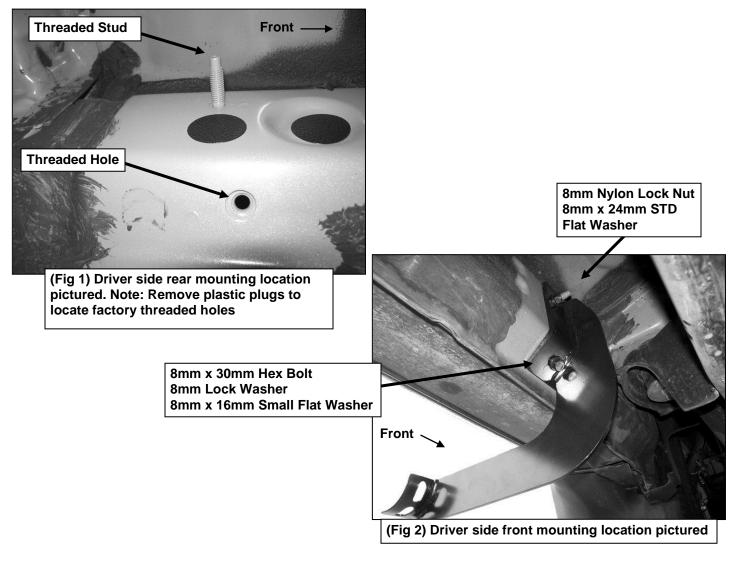

### 1. REMOVE CONTENTS FROM BOX. VERIFY ALL PARTS ARE PRESENT. READ INSTRUCTIONS CAREFULLY BEFORE STARTING INSTALLATION.

- Start installation at the front of the driver side of the vehicle and locate the factory threaded stud and the threaded hole located on the side of the inner body panel, (Figure 1). NOTE: Remove the plastic plug or any insulation on the side panel to locate the threaded holes.
- 3. Select (1) driver side Mounting Bracket. Attach the Bracket to the threaded stud with (1) 8mm x 24mm STD Flat Washer and (1) 8mm Nylon Lock Nut. Next, insert (1) 8mm x 30mm Hex Bolt with (1) 8mm Lock Washer and (1) 8mm x 16mm Small Flat Washer through the remaining lower hole in the Bracket and into the threaded hole, (Figure 2). Do not tighten hardware at this time.
- Repeat Steps 2 3 to install the center and rear Mounting Brackets, (Figures 3 5). NOTE: The cradles on the Mounting Brackets should be facing the rear of the vehicle when properly installed, (Figure 3).

#### **Driver Side Installation Pictured**

3" SIDEBAR BENT BOTH ENDS 04-12 NISSAN TITAN CREW CAB **Driver Side Installation Pictured** Front 8mm Nylon Lock Nut 8mm x 24mm STD **Flat Washer** (Fig 3) Driver side Brackets installed. Note all cradles face back of vehicle 8mm x 30mm Hex Bolt 8mm Lock Washer 8mm x 16mm Small Flat Washer (2) 8mm x 25mm Hex Bolts (2) 8mm Lock Washers (2) 8mm x 24mm STD Flat Washers Front -8mm x 30mm Hex Bolt 8mm Lock Washer 8mm x 16mm Small Flat Washer (Fig 4) Driver side center mounting location pictured Front (2) 8mm x 25mm Hex Bolts (2) 8mm Lock Washers (2) 8mm x 24mm STD Flat Washers (Fig 5) Driver side rear mounting location pictured