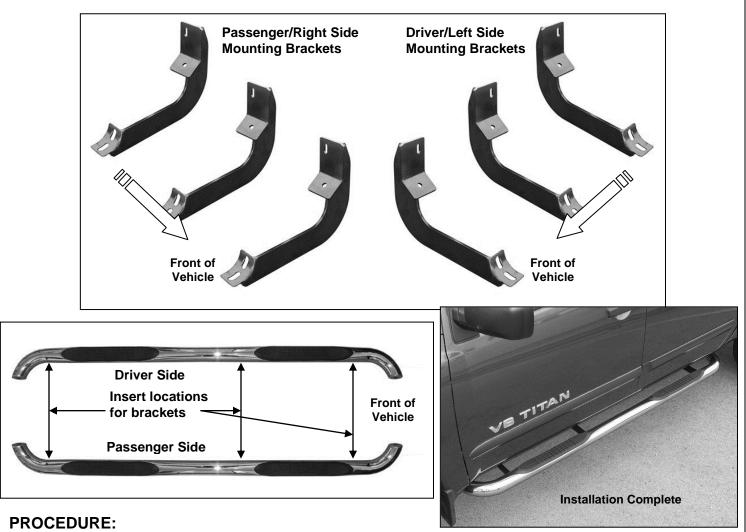

# **INSTALLATION INSTRUCTIONS**

PART # 9TNR07SS\9TNR07A SIDE BAR FOR NISSAN TITAN CREW & EXT CAB 04-12

## 3" SIDEBAR BENT BOTH ENDS 04-12 NISSAN TITAN CREW CAB

#### PARTS LIST:

| 1 | Driver/Left Sidebar               | 12 | 8-1.25mm x 25mm Hex Bolts                |
|---|-----------------------------------|----|------------------------------------------|
| 1 | Passenger/Right Sidebar           | 18 | 8mm Lock Washers                         |
| 3 | Driver/Left Mounting Brackets     | 18 | 8mm x 24mm OD x 2mm STD Flat Washers     |
| 3 | Passenger/Right Mounting Brackets | 6  | 8mm x 16mm OD x 1.6mm Small Flat Washers |
| 6 | 8-1.25mm x 30mm Hex Bolts         | 6  | 8mm Nylon Lock Nuts                      |

### 1. REMOVE CONTENTS FROM BOX. VERIFY ALL PARTS ARE PRESENT. READ INSTRUCTIONS CAREFULLY BEFORE STARTING INSTALLATION.

- Start installation at the front of the driver side of the vehicle and locate the factory threaded stud and the threaded hole located on the side of the inner body panel, (Figure 1). NOTE: Remove the plastic plug or any insulation on the side panel to locate the threaded holes.
- 3. Select (1) driver side Mounting Bracket. Attach the Bracket to the threaded stud with (1) 8mm x 24mm STD Flat Washer and (1) 8mm Nylon Lock Nut. Next, insert (1) 8mm x 30mm Hex Bolt with (1) 8mm Lock Washer and (1) 8mm x 16mm Small Flat Washer through the remaining lower hole in the Bracket and into the threaded hole, (Figure 2). Do not tighten hardware at this time.
- Repeat Steps 2 3 to install the center and rear Mounting Brackets, (Figures 3 5). NOTE: The cradles on the Mounting Brackets should be facing the rear of the vehicle when properly installed, (Figure 3).

#### 3" SIDEBAR BENT BOTH ENDS 04-12 NISSAN TITAN CREW CAB

 Once all three Mounting Brackets are partially installed, carefully place the driver Sidebar onto the Mounting Brackets. Use the included (6) 8mmx 25mm Hex Bolts, (6) 8mm Lock Washers and (6) 8mm x 24mm STD Flat Washers to bolt the Sidebar to Mounting Brackets, (Figures 4 & 5).

- 6. Level and adjust the Sidebar and tighten all hardware at this time.
- 7. Repeat Steps 2 6 for passenger Sidebar installation.
- 8. Do periodic inspections of the installation to make sure that all hardware is secure and tight.