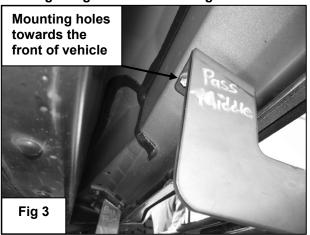

#### PROCEDURE:

- 1. REMOVE CONTENTS FROM BOX. VERIFY ALL PARTS ARE PRESENT. READ INSTRUCTIONS CAREFULLY.
- 2. From underside of vehicle, remove existing bolts on the side panel. **NOTE:** There is only one bolt by the front flare, two by the center of the cabin and two by the rear flare. You would need to remove one bolt from a non-mounting location to use for the front mounting location.
- 3. Partially hang front passenger/right side Mounting Bracket with factory bolts removed in step two (Figure 2). Repeat this step for passenger/right middle and passenger/right rear Mounting Bracket. **NOTE:** Refer for Figure 1, 2, 3, and 4 for bracket configuration.
- **4.** Locate the passenger/right Side Bar and carefully place it onto previously installed Mounting Brackets. **WARNING!** Do not slide Side Bar back and forth on the Mounting Brackets; this may damage the finish on the Side Bar.
- **5.** Align holes on the Side Bar with holes on the Mounting Brackets. Attach Side Bar to Mounting Brackets with the included (6) 8-1.25mm x 25mm Hex Head Bolt, (6) 8mm Flat Washers, and (6) 8mm Lock Washers (Figure 5). Do not tighten at this time.
- 6. Level and adjust Side Bar, and then tighten all hardware at this time now.
- 7. Repeat Steps 2-6 for driver/left side
- 8. Do periodic inspections to the installation to make sure that all hardware is secure and tight.

### Passenger/Right Middle Mounting Bracket Shown