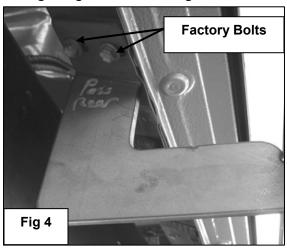

#### PROCEDURE:

- 1. REMOVE CONTENTS FROM BOX. VERIFY ALL PARTS ARE PRESENT. READ INSTRUCTIONS CAREFULLY.
- 2. From underside of vehicle, remove existing bolts on the side panel. **NOTE:** There is only one bolt by the front flare, two by the center of the cabin and two by the rear flare. You would need to remove one bolt from a non-mounting location to use for the front mounting location.
- 3. Partially hang front passenger/right side Mounting Bracket with factory bolts removed in step two (Figure 2). Repeat this step for passenger/right middle and passenger/right rear Mounting Bracket. **NOTE:** Refer for Figure 1, 2, 3, and 4 for bracket configuration.
- **4.** Locate the passenger/right Side Bar and carefully place it onto previously installed Mounting Brackets. **WARNING!** Do not slide Side Bar back and forth on the Mounting Brackets; this may damage the finish on the Side Bar.
- **5.** Align holes on the Side Bar with holes on the Mounting Brackets. Attach Side Bar to Mounting Brackets with the included (6) 8-1.25mm x 25mm Hex Head Bolt, (6) 8mm Flat Washers, and (6) 8mm Lock Washers (Figure 5). Do not tighten at this time.
- 6. Level and adjust Side Bar, and then tighten all hardware at this time now.
- 7. Repeat Steps 2-6 for driver/left side
- 8. Do periodic inspections to the installation to make sure that all hardware is secure and tight.

# Passenger/Right Rear Mounting Bracket Shown