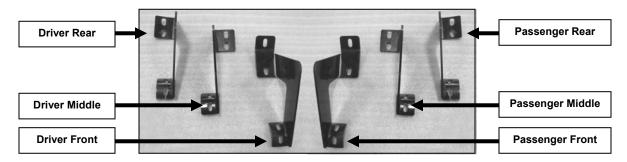

#### **INCLUDED COMPONENTS**

Figure 1

#### **PARTS LIST:**

| 1 | Passenger Side Bar                      | 1  | Passenger/Tight Rear Mounting Bracket |
|---|-----------------------------------------|----|---------------------------------------|
| 1 | Driver Side Bar                         | 1  | Driver/Left Rear Mounting Bracket     |
| 1 | Passenger/Right Front Mounting Bracket  | 24 | 8-1.25mm x 25mm Hex Head Bolts        |
| 1 | Driver/Left Front Mounting Bracket      | 24 | 8mm ID x 22mm OD x 3mm Flat Washers   |
| 1 | Passenger/Right Middle Mounting Bracket | 24 | 8mm Lock Washers                      |
| 1 | Driver/Left Middle Mounting Bracket     |    |                                       |