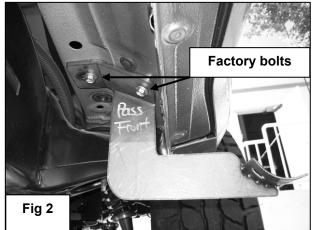

#### PROCEDURE:

- 1. REMOVE CONTENTS FROM BOX. VERIFY ALL PARTS ARE PRESENT. READ INSTRUCTIONS CAREFULLY.
- 2. From underside of vehicle, remove existing bolts on the side panel. **NOTE:** There is only one bolt by the front flare, two by the center of the cabin and two by the rear flare. You would need to remove one bolt from a non-mounting location to use for the front mounting location.
- 3. Partially hang front passenger/right side Mounting Bracket with factory bolts removed in step two (Figure 2). Repeat this step for passenger/right middle and passenger/right rear Mounting Bracket. **NOTE:** Refer for Figure 1, 2, 3, and 4 for bracket configuration.
- **4.** Locate the passenger/right Side Bar and carefully place it onto previously installed Mounting Brackets. **WARNING!** Do not slide Side Bar back and forth on the Mounting Brackets; this may damage the finish on the Side Bar.
- **5.** Align holes on the Side Bar with holes on the Mounting Brackets. Attach Side Bar to Mounting Brackets with the included (6) 8-1.25mm x 25mm Hex Head Bolt, (6) 8mm Flat Washers, and (6) 8mm Lock Washers (Figure 5). Do not tighten at this time.
- 6. Level and adjust Side Bar, and then tighten all hardware at this time now.
- 7. Repeat Steps 2-6 for driver/left side
- 8. Do periodic inspections to the installation to make sure that all hardware is secure and tight.

## Passenger/Right Front Mounting Bracket Shown