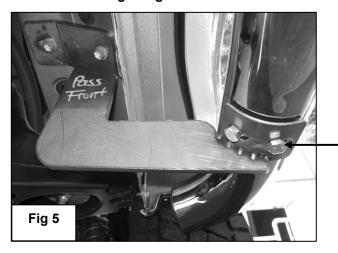

#### PROCEDURE:

- 1. REMOVE CONTENTS FROM BOX. VERIFY ALL PARTS ARE PRESENT. READ INSTRUCTIONS CAREFULLY.
- 2. From underside of vehicle, remove existing bolts on the side panel. **NOTE:** There is only one bolt by the front flare, two by the center of the cabin and two by the rear flare. You would need to remove one bolt from a non-mounting location to use for the front mounting location.
- 3. Partially hang front passenger/right side Mounting Bracket with factory bolts removed in step two (Figure 2). Repeat this step for passenger/right middle and passenger/right rear Mounting Bracket. **NOTE:** Refer for Figure 1, 2, 3, and 4 for bracket configuration.
- **4.** Locate the passenger/right Side Bar and carefully place it onto previously installed Mounting Brackets. **WARNING!** Do not slide Side Bar back and forth on the Mounting Brackets; this may damage the finish on the Side Bar.
- **5.** Align holes on the Side Bar with holes on the Mounting Brackets. Attach Side Bar to Mounting Brackets with the included (6) 8-1.25mm x 25mm Hex Head Bolt, (6) 8mm Flat Washers, and (6) 8mm Lock Washers (Figure 5). Do not tighten at this time.
- 6. Level and adjust Side Bar, and then tighten all hardware at this time now.
- 7. Repeat Steps 2-6 for driver/left side
- 8. Do periodic inspections to the installation to make sure that all hardware is secure and tight.

## Passenger/Right Side Shown

8mm x 25mm Hex Bolts, 8mm Lock Washers, & 8mm Flat Washers

BLACK HORSE RUNNING BOARDS SIDE STEPS