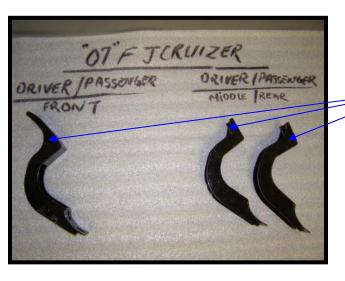

## PARTS LIST:

- (2) SIDEBARS (DRIVER/PASSENGER)
- (2) FRONT BRACKETS (DRIVER/PASSENGER)
- (4) MIDDLE AND REAR BRACKETS (DRIVER/PASSENGER)
- (12) M10 X 35mm HEX HEAD BOLTS
- (12) M10 SPLIT LOCK WASHERS
- (12) M10 FLAT WAHSERS
- (12) M8 X 40mm HEX HEAD BOLTS
- (12) M8 SPLIT LOCK WASHERS
- (12) M8 FLATWASHERS

## PROCEDURE:

- 1- REMOVE CONTENTS FROM BOX AND CHECK FOR DAMAGE AND VERIFY ALL PARST ARE PRESENT. READ INSTRUCTIONS CAREFULLY. SEE REFERENCE PHOTO.
- 2- REMOVE (6) EXISTING BOLTS AND SET ASIDE. REMOVE EXISTIING RUNNING BOARD. INSTALL (1) FRONT BRACKET AND (2) MIDDLE/REAR BRACKETS USING (6) M8 X 40mm HEX HEAD BOLTS (6) M8 SPLIT LOCK WASHERS (6) M8 FLAT WASHERS, LEAVE LOOSE. SEE FIG #1 NOTE: IF VEHICLE DOES NOT COME WITH EXISTING RUNNING BOARDS. USE EXISTING BOLTS LOCATE UNDERNEATH THE VEHICLE.
- 3- REPEAT PROCEDURE #2 ON OPPOSITE SIDE.
- 4- INSTALL SIDE BAR ON TO BRACKETS USING (6) M10 X 35mm HEX HEAD BOLTS (6) M10 SPLIT LOCK WASHERS (6) M10 FLAT WASHERS LEAVE LOOSE. SEE FIG #2
- 5- REPEAT PROCEDURE #4 ON OPPOSITE SIDE.
- 6- LEVEL AND ADJUST SIDE BAR AS DESIRED AND TIGHTEN. SEE FIG. #2