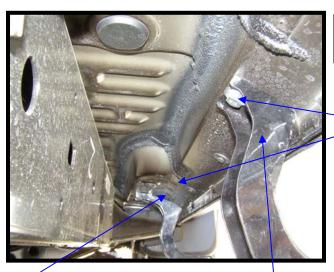

## PROCEDURE:

- 1- REMOVE CONTENTS FROM BOX AND CHECK FOR DAMAGE AND VERIFY ALL PARST ARE PRESENT. READ INSTRUCTIONS CAREFULLY. SEE REFERENCE PHOTO.
- 2- REMOVE (6) EXISTING BOLTS AND SET ASIDE. REMOVE EXISTIING RUNNING BOARD. INSTALL (1) FRONT BRACKET AND (2) MIDDLE/REAR BRACKETS USING (6) M8 X 40mm HEX HEAD BOLTS (6) M8 SPLIT LOCK WASHERS (6) M8 FLAT WASHERS, LEAVE LOOSE. SEE FIG #1 NOTE: IF VEHICLE DOES NOT COME WITH EXISTING RUNNING BOARDS. USE EXISTING BOLTS LOCATE UNDERNEATH THE VEHICLE.
- 3- REPEAT PROCEDURE #2 ON OPPOSITE SIDE.
- 4- INSTALL SIDE BAR ON TO BRACKETS USING (6) M10 X 35mm HEX HEAD BOLTS (6) M10 SPLIT LOCK WASHERS (6) M10 FLAT WASHERS LEAVE LOOSE. SEE FIG #2
- 5- REPEAT PROCEDURE #4 ON OPPOSITE SIDE.
- 6- LEVEL AND ADJUST SIDE BAR AS DESIRED AND TIGHTEN. SEE FIG. #2

FOR REFERENCE

FIG. #1 PASSENGER SIDE SHOWN

M8 HARDWARE

FRONT BRACKET

MIDDLE & REAR BRACKET

FIG. #2 DRIVER SIDE SHOWN

M10 HARDWARE

BLACK HORSE RUNNING BOARDS SIDE STEPS