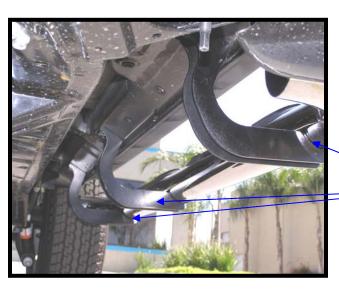

## PROCEDURE:

- 1- REMOVE CONTENTS FROM BOX AND CHECK FOR DAMAGE AND VERIFY ALL PARST ARE PRESENT. READ INSTRUCTIONS CAREFULLY. SEE REFERENCE PHOTO.
- 2- REMOVE (6) EXISTING BOLTS AND SET ASIDE. REMOVE EXISTIING RUNNING BOARD. INSTALL (1) FRONT BRACKET AND (2) MIDDLE/REAR BRACKETS USING (6) M8 X 40mm HEX HEAD BOLTS (6) M8 SPLIT LOCK WASHERS (6) M8 FLAT WASHERS, LEAVE LOOSE. SEE FIG #1 NOTE: IF VEHICLE DOES NOT COME WITH EXISTING RUNNING BOARDS. USE EXISTING BOLTS LOCATE UNDERNEATH THE VEHICLE.
- 3- REPEAT PROCEDURE #2 ON OPPOSITE SIDE.
- 4- INSTALL SIDE BAR ON TO BRACKETS USING (6) M10 X 35mm HEX HEAD BOLTS (6) M10 SPLIT LOCK WASHERS (6) M10 FLAT WASHERS LEAVE LOOSE. SEE FIG #2
- 5- REPEAT PROCEDURE #4 ON OPPOSITE SIDE.
- 6- LEVEL AND ADJUST SIDE BAR AS DESIRED AND TIGHTEN. SEE FIG. #2

FOR REFERENCE

FIG. #1 PASSENGER SIDE SHOWN

M8 HARDWARE

FRONT BRACKET

MIDDLE & REAR BRACKET

FIG. #2 DRIVER SIDE SHOWN

M10 HARDWARE

BLACK HORSE RUNNING BOARDS SIDE STEPS