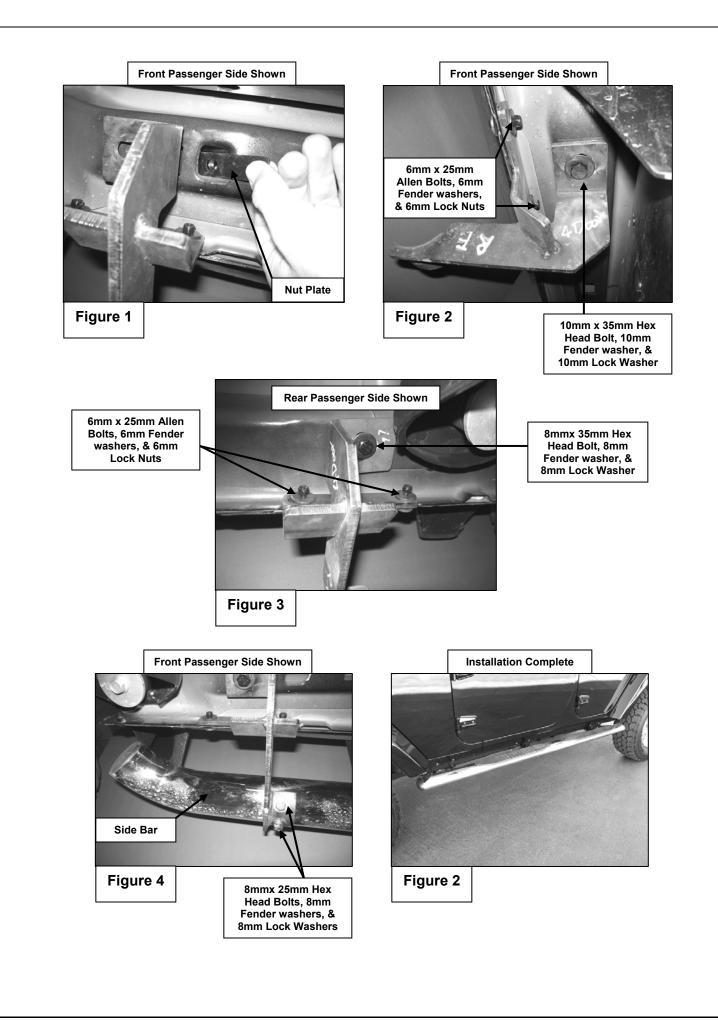

## PROCEDURE:

- 1. REMOVE CONTENTS FROM BOX. VERIFY ALL PARTS ARE PRESENT. READ INSTRUCTIONS CAREFULLY.
- **2.** Insert a nut plate into the frame opening on the front passenger side with the nut facing up (Figure 1).
- Locate two passenger side front factory holes on the pinch weld. Attach the Front Passenger Side Mounting Bracket to the pinch weld using the included (2) 6-1.00mm x 25mm Allen Bolt, (2) 6mm Nylock Nut, and (4) 6mm Fender Washers (Figure 2). Do not tighten at this time.
- Attach the Front Passenger Side Mounting Bracket to the side panel by using the included (1) 10-1.50mm x 25mm Hex Head Bolt, (1) 10mm Lock Washer, and (1) Fender Washer (Figure 2). Do not tighten at this time.
- 5. Repeat steps 3 & 4 for Center Passenger Side, Front Driver Side, and Center Driver Side Mounting Brackets.
- 6. Locate the rear passenger side factory hole on the side panel. Attach Rear Passenger Side Mounting Bracket by using (1) 8-1.25mm x 35mm Hex Head Bolt, (1) 8mm Lock Washer, and (1) 8mm Fender Washer (Figure 3). Do not tighten at this time.
- Attach the Rear Passenger Side Mounting Bracket to the pinch weld using the included (2) 6-1.00mm x 25mm Allen Bolt, (2) 6mm Nylock Nut, and (4) 6mm Fender Washers (Figure 3). Do not tighten at this time.
- 8. Repeat steps 6 & 7 for Rear Driver Side Mounting Bracket.
- Position Passenger Side Bar onto brackets. Attach Side Bar to Mounting Brackets by using the included (6) 8-1.25mm x 25mm Hex Head Bolt, (6) 8mm Lock Washers, and (6) 8mmFender Washers (Figure 4). Do not tighten at this time.
- **10.** Level and adjust Side Bar and Brackets then tighten all hardware at this time.
- **11.** Repeat steps 9 &b 10 for Driver Side Bar.
- **12.** Do periodic inspections to the installation to make sure that all hardware is secure and tight.