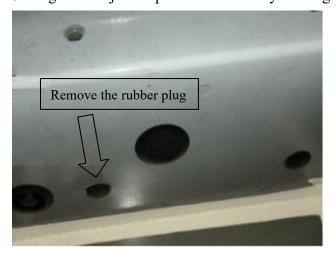

#### **PROCEDURE**

- 1: Read and understand instructions completely before beginning installation.
- 2: Starting on the driver's side. Remove the rubber plug see Figure 1. Then locate front mounting location and locate (1) mount bracket A and loosely install onto rocker panel using (1) M8 hex head bolts, (2) M8 flat washers and (3) M8 lock washers. See Figure 2.
- 3: Install three rocker panel brackets to the attachments points located on the backside of the channel using supplied (5) 3/8" x 3/4" carriage bolts and (6) 3/8" flange nuts. Leave finger tight for now. See Figures 3.
- 3: Repeat step 2 and 3 for the rear of the driver side mount locations. Use bracket B for driver side.
- 4: Repeat step 2 and 3 for the passenger side but use mount bracket A instead of mount bracket B.
- 5: Align and adjust step bars as necessary then tighten hardware.

Figure 1