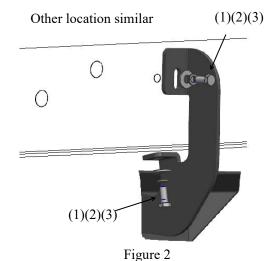

#### **PROCEDURE**

- 1: Read and understand instructions completely before beginning installation.
- 2: Starting on the driver's side. Remove the rubber plug see Figure 1. Then locate front mounting location and locate (1) mount bracket A and loosely install onto rocker panel using (1) M8 hex head bolts, (2) M8 flat washers and (3) M8 lock washers. See Figure 2.
- 3: Install three rocker panel brackets to the attachments points located on the backside of the channel using supplied (5) 3/8" x 3/4" carriage bolts and (6) 3/8" flange nuts. Leave finger tight for now. See Figures 3.
- 3: Repeat step 2 and 3 for the rear of the driver side mount locations. Use bracket B for driver side.
- 4: Repeat step 2 and 3 for the passenger side but use mount bracket A instead of mount bracket B.
- 5: Align and adjust step bars as necessary then tighten hardware.