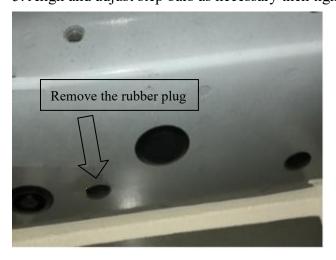

#### **PROCEDURE**

- 1: Read and understand instructions completely before beginning installation.
- 2: Starting on the driver's side. Remove the rubber plug see Figure 1. Then locate front mounting location and locate (1) mount bracket A and loosely install onto rocker panel using (1) M8 hex head bolts, (2) M8 flat washers and (3) M8 lock washers. See Figure 2.
- 3: Install three rocker panel brackets to the attachments points located on the backside of the channel using supplied (5) 3/8" x 3/4" carriage bolts and (6) 3/8" flange nuts. Leave finger tight for now. See Figures 3.
- 3: Repeat step 2 and 3 for the rear of the driver side mount locations. Use bracket B for driver side.
- 4: Repeat step 2 and 3 for the passenger side but use mount bracket A instead of mount bracket B.
- 5: Align and adjust step bars as necessary then tighten hardware.

Figure 1

Figure 2