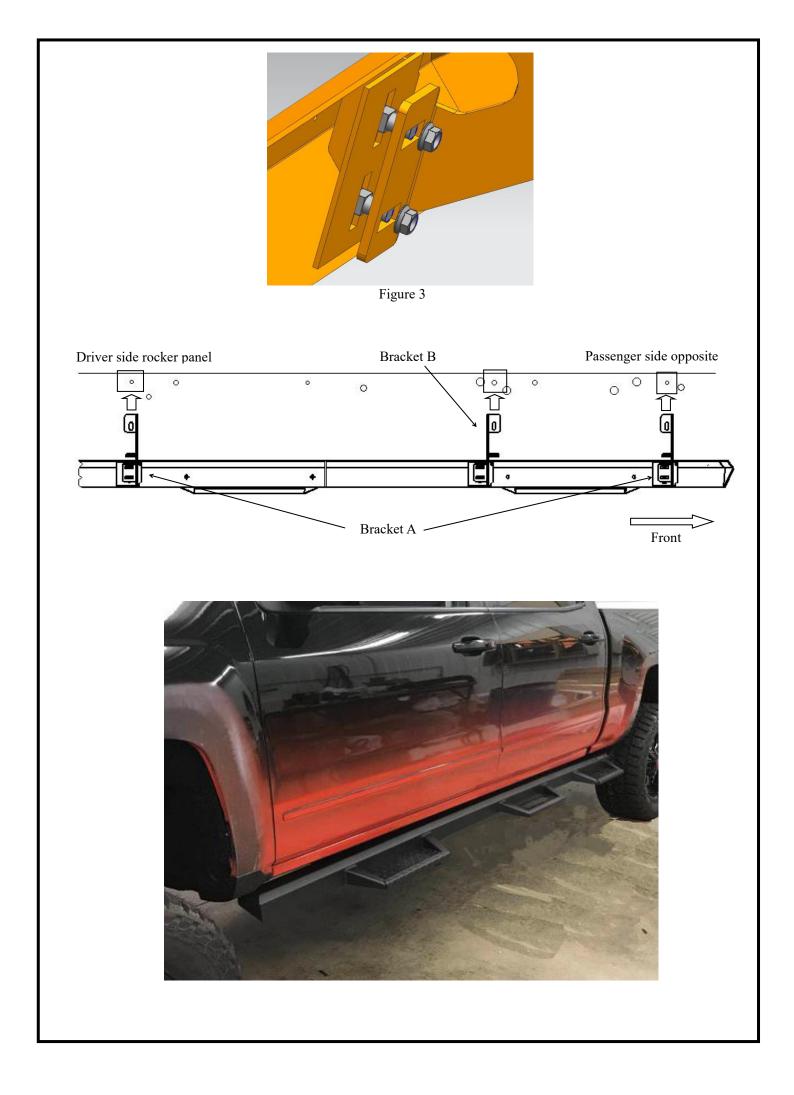

#### **PROCEDURE**

- 1: Read and understand instructions completely before beginning installation.
- 2: Starting on the driver's side. Remove the rubber plug see Figure 1. Then locate front mounting location and locate (1) mount bracket A and loosely install onto rocker panel using (1) M8 hex head bolts, (2) M8 flat washers and (3) M8 lock washers. See Figure 2.
- 3: Install three rocker panel brackets to the attachments points located on the backside of the channel using supplied (5) 3/8" x 3/4" carriage bolts and (6) 3/8" flange nuts. Leave finger tight for now. See Figures 3.
- 3: Repeat step 2 and 3 for the rear of the driver side mount locations. Use bracket B for driver side.
- 4: Repeat step 2 and 3 for the passenger side but use mount bracket A instead of mount bracket B.
- 5: Align and adjust step bars as necessary then tighten hardware.