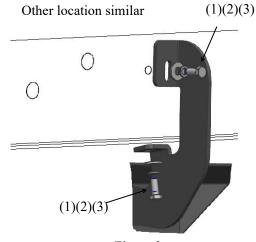

#### **PROCEDURE**

- 1: Read and understand instructions completely before beginning installation.
- 2: Starting on the driver's side. Remove the rubber plug see Figure 1. Then locate front mounting location and locate (1) mount bracket A and loosely install onto rocker panel using (1) M8 hex head bolts, (2) M8 flat washers and (3) M8 lock washers. See Figure 2.
- 3: Install three rocker panel brackets to the attachments points located on the backside of the channel using supplied (5) 3/8" x 3/4" carriage bolts and (6) 3/8" flange nuts. Leave finger tight for now. See Figures 3.
- 3: Repeat step 2 and 3 for the rear of the driver side mount locations. Use bracket B for driver side.
- 4: Repeat step 2 and 3 for the passenger side but use mount bracket A instead of mount bracket B.
- 5: Align and adjust step bars as necessary then tighten hardware.

Figure 1

Figure 2