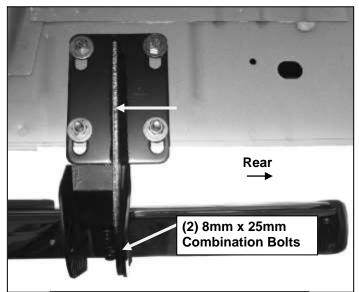

- the holes and push center pin to expand Clip, **(Figure 5)**. Repeat this Step for all Cover installation for rear passenger side Bracket.
- **8.** Carefully unwrap and position the Side Step onto the (2) Mounting Brackets. Bolt the Side Step to the Brackets with (4) 8mm x 25mm Combination Bolts, **(Figure 6)**. Do not tighten at this time.
- 9. Level and adjust Side Step properly and tighten all hardware.
- 10. Repeat Steps 2—9 for driver/left Side Step installation.
- 11. Do periodic inspections to the installation to make sure that all hardware is secure and tight.

## **Passenger Side Installation Pictured**

- (2) 8mm Clip Nuts
- (2) 8mm x 30mm Hex Bolts
- (2) 8mm Lock Washers
- (2) 8mm Flat Washers

(Fig 4) Passenger/right front Bracket installation pictured

(Fig 6) Passenger/right rear Bracket pictured