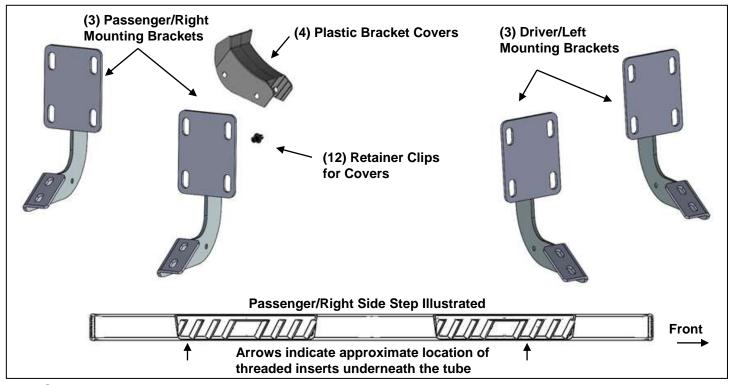

#### **PARTS LIST:**

| 1 | Driver/Left T4 Side Step          | 16 | 8-1.25mm x 30mm Hex Bolts           |
|---|-----------------------------------|----|-------------------------------------|
| 1 | Passenger/Right T4 Side Step      | 24 | 8mm ID x 24mm OD x 2mm Flat Washers |
| 2 | Driver/Left Mounting Brackets     | 16 | 8mm Lock Washers                    |
| 2 | Passenger/Right Mounting Brackets | 8  | 8mm Hex Nuts                        |
| 8 | 8mm Clip Nuts                     | 8  | Retainer Clips                      |
| 8 | 8mm x 25mm Combination Bolts      | 4  | Plastic Covers                      |

#### PROCEDURE:

- 1. REMOVE CONTENTS FROM BOX. VERIFY ALL PARTS ARE PRESENT. READ INSTRUCTIONS CAREFULLY BEFORE STARTING INSTALLATION.
- 2. Starting on the passenger side-front of the vehicle, locate the 2nd set of factory holes in the body panel and pinch weld directly under the center of the front door, (Figure 1). Each mounting location is comprised of a rectangular hole with a round hole on each side and two holes in pinch weld, (Figures 2 & 3).
- 3. Select (2) 8mm Clip Nuts. Insert Clip Nuts one at a time into the rectangular opening and slide the threaded hole outward towards the round hole. Line up the threaded hole in the Clip with the round hole next to the rectangular opening. **NOTE**: Threaded nut must go towards the inside of the side panel, (Figures 2 & 3).
- **4.** Partially attach the passenger side front Mounting Bracket to the Clip Nuts using the included (2) 8mm x 30mm Hex Bolts, (2) 8mm Lock Washers and (2) 8mm Flat Washers, **(Figure 4)**. **NOTE:** Cradles on the Mounting Brackets should face the front of the vehicle.
- 5. Bolt the (2) bottom holes in the Mounting Bracket to the (2) holes in the pinch weld using the included (2) 8mm x 30mm Hex Bolts, (4) 8mm Flat Washers, (2) 8mm Lock Washers and (2) 8mm Hex Nuts, (Figure 4). Do not tighten hardware at this time.
- 6. Repeat Steps 2—5 for rear Mounting Bracket installation. NOTE: If you are not sure which sets of mounting holes to use, (last set along cab), hold the passenger/right Side Step up in the approximate location and line up the threaded inserts on the bottom of the Side Step with the holes in the pinch weld.
- 7. Select (1) Plastic Bracket Cover and (2) Retaining Clips. Slide the Cover over the Mounting Bracket. Line up the (2) mounting holes in the Cover with the holes in the Mounting Bracket. Insert the Clip into