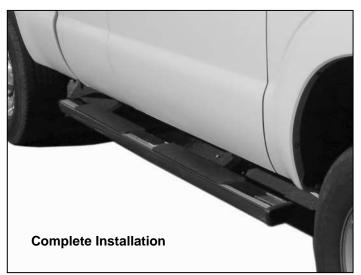

of polish or wax that may contain abrasives that could damage the finish.

**For stainless steel**: Aluminum polish may be used to polish small scratches and scuffs on the finish. Mild soap may be used also to clean the Side Step.

For gloss black finishes: Mild soap may be used to clean the Side Step.

### **Passenger Side Installation Pictured**







(Fig 2) Typical Mounting Location

## **Passenger Side Installation Pictured**

- (2) 8mm Clip Nuts
- (2) 8mm x 30mm Hex Bolts
- (2) 8mm Lock Washers
- (2) 8mm Flat Washers



(Fig 4) Passenger/right front Bracket installation pictured



(Fig 6) Passenger/right rear Bracket pictured

- (2) 8mm x 30mm Hex Bolts
- (4) 8mm Flat Washers
- (2) 8mm Lock Washers
- (2) 8mm Hex Nuts



(Fig 5) Passenger/right front Bracket installation pictured