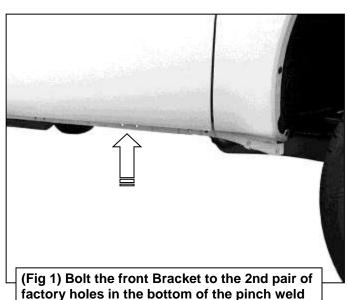

#### PROCEDURE:

- 1. REMOVE CONTENTS FROM BOX. VERIFY ALL PARTS ARE PRESENT. READ INSTRUCTIONS CAREFULLY BEFORE STARTING INSTALLATION.
- 2. Starting on the passenger side-front of the vehicle, locate the 2nd set of factory holes in the body panel and pinch weld directly under the center of the front door, (Figure 1). Each mounting location is comprised of a rectangular hole with a round hole on each side and two holes in pinch weld, (Figures 2 & 3).
- 3. Select (2) 8mm Clip Nuts. Insert Clip Nuts one at a time into the rectangular opening and slide the threaded hole outward towards the round hole. Line up the threaded hole in the Clip with the round hole next to the rectangular opening. **NOTE**: Threaded nut must go towards the inside of the side panel, (Figures 2 & 3).
- **4.** Partially attach the passenger side front Mounting Bracket to the Clip Nuts using the included (2) 8mm x 30mm Hex Bolts, (2) 8mm Lock Washers and (2) 8mm Flat Washers, **(Figure 4)**. **NOTE:** Cradles on the Mounting Brackets should face the front of the vehicle.
- 5. Bolt the (2) bottom holes in the Mounting Bracket to the (2) holes in the pinch weld using the included (2) 8mm x 30mm Hex Bolts, (4) 8mm Flat Washers, (2) 8mm Lock Washers and (2) 8mm Hex Nuts, (Figure 4). Do not tighten hardware at this time.
- 6. Repeat Steps 2—5 for rear Mounting Bracket installation. NOTE: If you are not sure which sets of mounting holes to use, (last set along cab), hold the passenger/right Side Step up in the approximate location and line up the threaded inserts on the bottom of the Side Step with the holes in the pinch weld.
- 7. Select (1) Plastic Bracket Cover and (2) Retaining Clips. Slide the Cover over the Mounting Bracket. Line up the (2) mounting holes in the Cover with the holes in the Mounting Bracket. Insert the Clip into