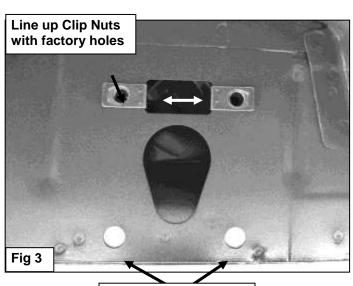

#### PROCEDURE:

- 1. REMOVE CONTENTS FROM BOX. VERIFY ALL PARTS ARE PRESENT. READ INSTRUCTIONS CAREFULLY BEFORE STARTING INSTALLATION.
- 2. Starting on the passenger side-front of the vehicle, locate the 2nd set of factory holes in the body panel and pinch weld directly under the center of the front door, (Figure 1). Each mounting location is comprised of a rectangular hole with a round hole on each side and two holes in pinch weld, (Figures 2 & 3).
- 3. Select (2) 8mm Clip Nuts. Insert Clip Nuts one at a time into the rectangular opening and slide the threaded hole outward towards the round hole. Line up the threaded hole in the Clip with the round hole next to the rectangular opening. **NOTE**: Threaded nut must go towards the inside of the side panel, (Figures 2 & 3).
- **4.** Partially attach the passenger side front Mounting Bracket to the Clip Nuts using the included (2) 8mm x 30mm Hex Bolts, (2) 8mm Lock Washers and (2) 8mm Flat Washers, **(Figure 4)**. **NOTE:** Cradles on the Mounting Brackets should face the front of the vehicle.
- 5. Bolt the (2) bottom holes in the Mounting Bracket to the (2) holes in the pinch weld using the included (2) 8mm x 30mm Hex Bolts, (4) 8mm Flat Washers, (2) 8mm Lock Washers and (2) 8mm Hex Nuts, (Figure 4). Do not tighten hardware at this time.
- 6. Repeat Steps 2—5 for rear Mounting Bracket installation. NOTE: If you are not sure which sets of mounting holes to use, (last set along cab), hold the passenger/right Side Step up in the approximate location and line up the threaded inserts on the bottom of the Side Step with the holes in the pinch weld.
- 7. Select (1) Plastic Bracket Cover and (2) Retaining Clips. Slide the Cover over the Mounting Bracket. Line up the (2) mounting holes in the Cover with the holes in the Mounting Bracket. Insert the Clip into

- the holes and push center pin to expand Clip, **(Figure 5)**. Repeat this Step for all Cover installation for rear passenger side Bracket.
- **8.** Carefully unwrap and position the Side Step onto the (2) Mounting Brackets. Bolt the Side Step to the Brackets with (4) 8mm x 25mm Combination Bolts, **(Figure 6)**. Do not tighten at this time.
- 9. Level and adjust Side Step properly and tighten all hardware.
- 10. Repeat Steps 2—9 for driver/left Side Step installation.
- 11. Do periodic inspections to the installation to make sure that all hardware is secure and tight.