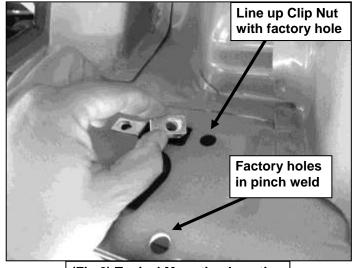

- the holes and push center pin to expand Clip, **(Figure 5)**. Repeat this Step for all Cover installation for rear passenger side Bracket.
- **8.** Carefully unwrap and position the Side Step onto the (2) Mounting Brackets. Bolt the Side Step to the Brackets with (4) 8mm x 25mm Combination Bolts, **(Figure 6)**. Do not tighten at this time.
- 9. Level and adjust Side Step properly and tighten all hardware.
- 10. Repeat Steps 2—9 for driver/left Side Step installation.
- 11. Do periodic inspections to the installation to make sure that all hardware is secure and tight.