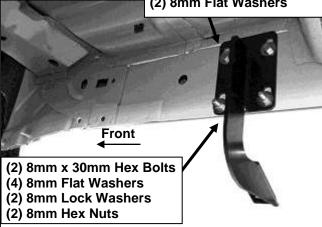

#### PROCEDURE:

- 1. REMOVE CONTENTS FROM BOX. VERIFY ALL PARTS ARE PRESENT. READ INSTRUCTIONS CAREFULLY BEFORE STARTING INSTALLATION.
- 2. Starting on the passenger side-front of the vehicle, locate the 2nd set of factory holes in the body panel and pinch weld directly under the center of the front door, (Figure 1). Each mounting location is comprised of a rectangular hole with a round hole on each side and two holes in pinch weld, (Figures 2 & 3).
- 3. Select (2) 8mm Clip Nuts. Insert Clip Nuts one at a time into the rectangular opening and slide the threaded hole outward towards the round hole. Line up the threaded hole in the Clip with the round hole next to the rectangular opening. **NOTE**: Threaded nut must go towards the inside of the side panel, (Figures 2 & 3).
- **4.** Partially attach the passenger side front Mounting Bracket to the Clip Nuts using the included (2) 8mm x 30mm Hex Bolts, (2) 8mm Lock Washers and (2) 8mm Flat Washers, **(Figure 4)**. **NOTE:** Cradles on the Mounting Brackets should face the front of the vehicle.
- 5. Bolt the (2) bottom holes in the Mounting Bracket to the (2) holes in the pinch weld using the included (2) 8mm x 30mm Hex Bolts, (4) 8mm Flat Washers, (2) 8mm Lock Washers and (2) 8mm Hex Nuts, (Figure 4). Do not tighten hardware at this time.
- 6. Repeat Steps 2—5 for rear Mounting Bracket installation. NOTE: If you are not sure which sets of mounting holes to use, (last set along cab), hold the passenger/right Side Step up in the approximate location and line up the threaded inserts on the bottom of the Side Step with the holes in the pinch weld.
- 7. Select (1) Plastic Bracket Cover and (2) Retaining Clips. Slide the Cover over the Mounting Bracket. Line up the (2) mounting holes in the Cover with the holes in the Mounting Bracket. Insert the Clip into

## **Passenger Side Installation Pictured**

- (2) 8mm Clip Nuts
- (2) 8mm x 30mm Hex Bolts
- (2) 8mm Lock Washers
- (2) 8mm Flat Washers

(Fig 4) Passenger/right front Bracket installation pictured

(Fig 6) Passenger/right rear Bracket pictured