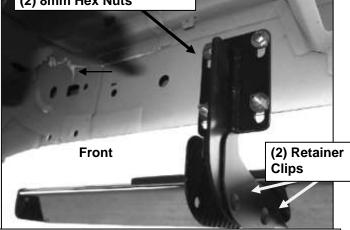

- the holes and push center pin to expand Clip, **(Figure 5)**. Repeat this Step for all Cover installation for rear passenger side Bracket.
- **8.** Carefully unwrap and position the Side Step onto the (2) Mounting Brackets. Bolt the Side Step to the Brackets with (4) 8mm x 25mm Combination Bolts, **(Figure 6)**. Do not tighten at this time.
- 9. Level and adjust Side Step properly and tighten all hardware.
- 10. Repeat Steps 2—9 for driver/left Side Step installation.
- 11. Do periodic inspections to the installation to make sure that all hardware is secure and tight.

- (2) 8mm x 30mm Hex Bolts
- (4) 8mm Flat Washers
- (2) 8mm Lock Washers
- (2) 8mm Hex Nuts

(Fig 5) Passenger/right front Bracket installation pictured