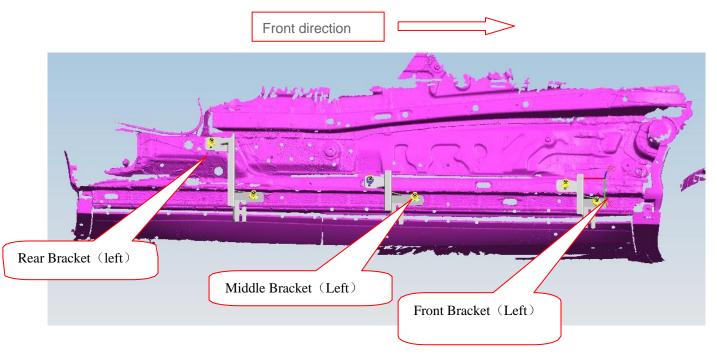

#### **INSTALLATION PICTURE**

## **Installation Steps**

Step 1: Refer to Part List to check if all hard ware are included. Step 2: Refer to the following picture to install the brackets.

Step 3: Install the side bar on the brackets and then adjust them to the proper positions. Step 4: Check if all hard ware are installed and then fasten all to complete the installation.