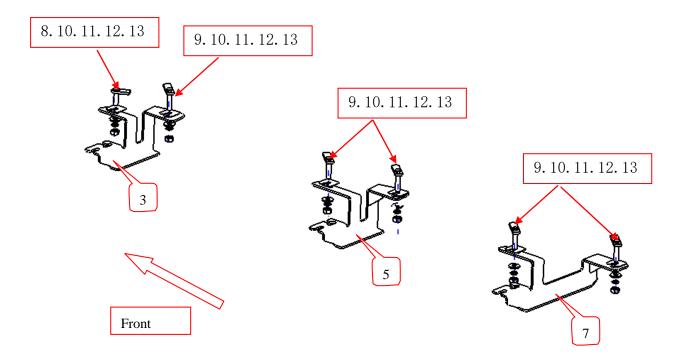

#### PART LIST

| NO. | NAME                   | QTY | REMARK | NO. | NAME          | QTY | REMARK      |
|-----|------------------------|-----|--------|-----|---------------|-----|-------------|
| 1   | F1 running board       | 1   | 70inch | 8   | T-Bolt 3      | 2   | M10X35      |
| 2   | Front Bracket (right)  | 1   |        | 9   | T-Bolt 1      | 10  | M10X50      |
| 3   | Front Bracket (left)   | 1   |        | 10  | PVC Fixture   | 12  | Ф10         |
| 4   | Middle Bracket (right) | 1   |        | 11  | Large Washer  | 12  | Ф10х25х2. 5 |
| 5   | Middle Bracket (left)  | 1   |        | 12  | Spring Washer | 12  | Ф10         |
| 6   | Rear Bracket (right)   | 1   |        | 13  | Hexagon Nut   | 12  | M10         |
| 7   | Rear Bracket (left)    | 1   |        |     |               |     |             |

## **Installation Steps**

- Step 1: Refer to Part List to check if all hard ware are included.
- Step 2: Refer to the following picture to install the brackets.

- Step 3: Install the side bar on the brackets and then adjust them to the proper positions.
- Step 4: Check if all hard ware are installed and then fasten all to complete the installation.