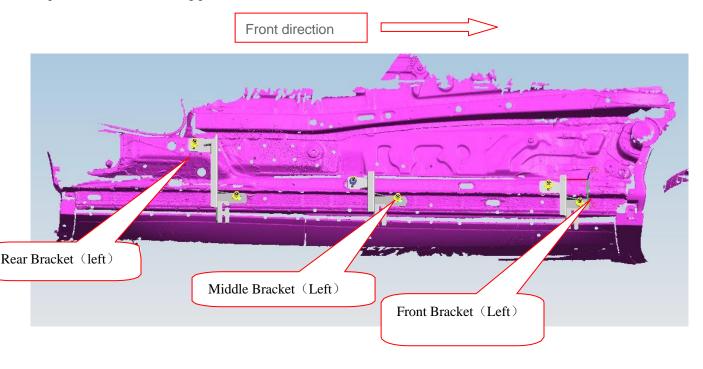

## **Installation Steps**

- Step 1: Refer to Part List to check if all hard ware are included.
- Step 2: Refer to the following picture to install the brackets.

- Step 3: Install the side bar on the brackets and then adjust them to the proper positions.
- Step 4: Check if all hard ware are installed and then fasten all to complete the installation.