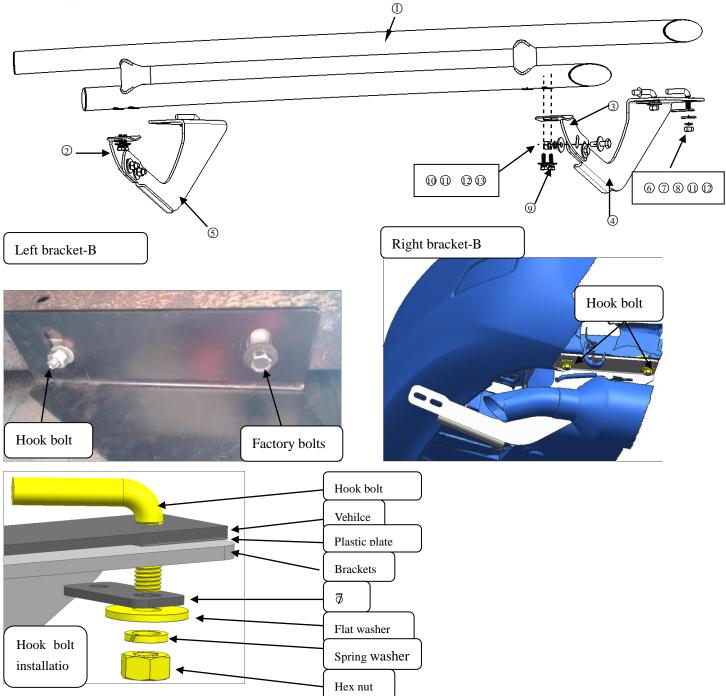

### ≓

| No. | Qty | Name              | No. | Qty | Name                       |
|-----|-----|-------------------|-----|-----|----------------------------|
| Φ   | 1   | Rear bumper guard | б   | 3   | Hook bolt                  |
| Ø   | 1   | Left bracket-A    | Ø   | 3   | Hook bolt connection plate |
| 3   | 1   | Right bracket-A   | 8   | 3   | Plastic plate              |
|     |     |                   | 9   | 4   | M8*25 Hex bolt             |
| 4   | 1   | Right bracket-B   | 10  | 4   | M10*35 Hex bolt            |
|     |     |                   | Ø   | 11  | D10 Flat washer            |
| 5   | 1   | Left bracket-B    | bž  | 7   | O D10 Spring washer        |
|     |     |                   | ß   | 7   | D10 Hex nut                |

### **ASSEMBLY PROCEDURE:**

Step 1: Check all the contents are available in accordance with the above list

Step 2: Remove the factory bolts, and then install the Left bracket-B in vehicle bottom. Do not tighten all the bolts. (Installation picture)

Step 3: Install the Right bracket-B in vehicle bottom. Do not tighten all the bolts. (Installation picture)

Step 4: Install the rear bar on brackets. (Installation picture)

Step 5: Test and make sure that the rear bar is steadily fixed, and then tighten all the hardware.