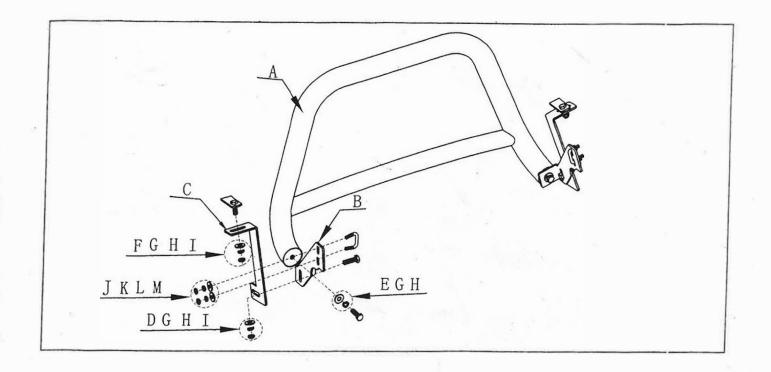

## (PARTS LIST)

| No | Name           | Photo | Qty | Remarks             | No  | Name        | Photo | Qty | Remarks |
|----|----------------|-------|-----|---------------------|-----|-------------|-------|-----|---------|
| A  | Grille Guard   |       | 1   |                     | H   | Lock washer | Ø     | 6   | M12     |
| В  | mount bracket1 |       | 2   | lateral<br>symmetry | I   | Hex Nut     |       | 4   | M12:    |
| С  | mount bracket2 |       | 2   | lateral<br>symmetry | J., | ″U″Bolt     |       | 2   | M8X25   |
| D  | Hex Bolt       |       | 2   | M12X35              | К   | flat washer | 0     | 4   | M8      |
| E  | Hex Bolt       |       | 2   | M12X25              | L   | Lock washer |       | 4.  | M8      |
| F  | M10"T" Hex Bol | -     | 2   | M12X40              | М   | Hex Nut     |       | 4   | M8      |
| G  | flat washer    | 0     | 6   | M12                 |     |             |       |     |         |

(INSTALLATION STEPS)

Page 1 of 2

STEP 1: Check the parts in the box carefully if match above parts list .

- STEP 2:Pls prepare the tools for installation, follow as:12-14wrench, 17 -19wrench.
- STEP 3:Put the mount bracket B and the moun bracket C into the girder of the car, and tighten it M8"U" bolt L.
- STEP 4:Install the grille guard A on the mount bracket B ,with M12x25 bolt E and then tighten it.