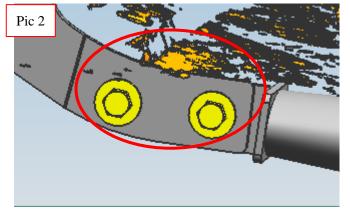

## **INSTALLATION PICTURES**

### **INSTALLATION PROCEDURES**

Step 1: Refer to the Part list to check if all the hardware are included.

Step 2: Distinguish the left and right according to the print R and L. It is easier for your installation by

putting the bracket with its fastening pieces together.

Step 3: Install the side bar on the brackets and tighten up hardware after adjusting the brackets.

Step 4: Complete the installation.

**Disclaimer**: Caused due to improper installation initiates or some related problem and losses, are beyond our company's quality assurance.