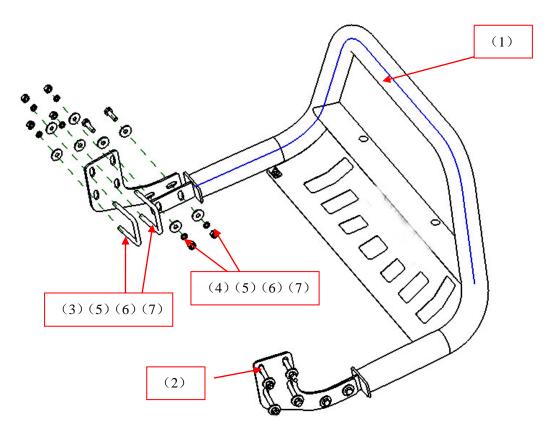

#### Part list:

| NO. | NAME              | QTY | REMARK | NO. | NAME          | QTY | REMARK     |
|-----|-------------------|-----|--------|-----|---------------|-----|------------|
| (1) | Bull Bar          | 1   |        | (5) | Large Washer  | 16  | φ10*30*2.5 |
| (2) | Bracket           | 2   |        | (6) | Spring Washer | 12  | φ10        |
| (3) | U Bolt            | 4   | 245    | (7) | Hexagon Nut   | 12  | M10        |
| (4) | Hexagon Head Bolt | 4   | M10*35 |     |               |     |            |

## **INSTALLATION PICTURES**