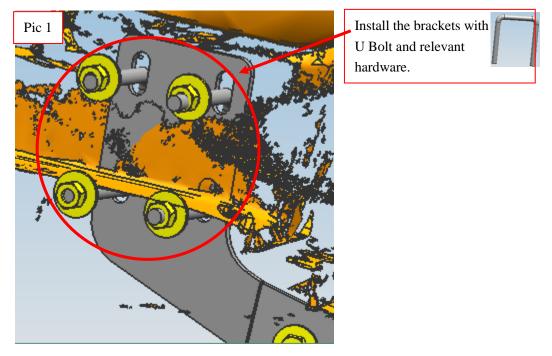

## **INSTALLATION PICTURES**

### **INSTALLATION PROCEDURES**

Step 1: Refer to the Part list to check if all the hardware are included.

Step 2: Distinguish the left and right according to the print R and L. It is easier for your installation by

putting the bracket with its fastening pieces together.

Step 3: Install the side bar on the brackets and tighten up hardware after adjusting the brackets.

Step 4: Complete the installation.

**Disclaimer**: Caused due to improper installation initiates or some related problem and losses, are beyond our company's quality assurance.