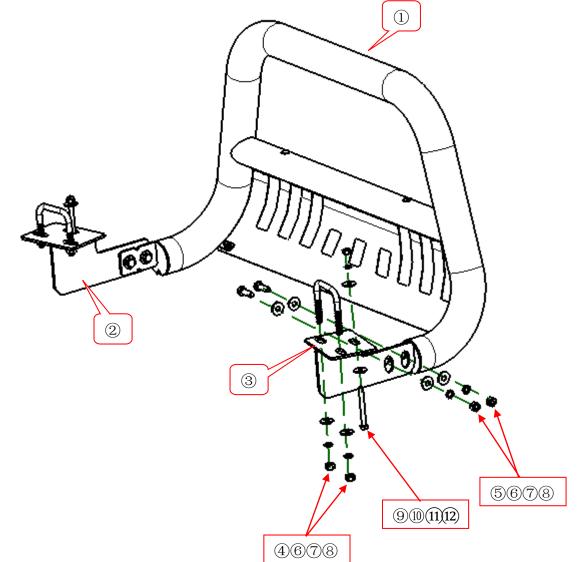

## PART LIST

| NO. | NAME          | QTY | REMARK     | NO.            | NAME          | QTY | REMARK     |
|-----|---------------|-----|------------|----------------|---------------|-----|------------|
| 1   | Bull Bar      | 1   |            | $\overline{7}$ | Spring Washer | 8   | φ12        |
| 2   | Left Bracket  | 1   |            | 8              | Hexagon Nut   | 8   | M12        |
| 3   | Right Bracket | 1   |            | 9              | Hexagon Bolt  | 2   | M10x90     |
| 4   | U Bolt        | 2   |            | (10)           | Large Washer  | 4   | φ10x30x2.5 |
| 5   | Hexagon Bolt  | 4   | M12x35     | (11)           | Spring Washer | 2   | φ10        |
| 6   | Large Washer  | 12  | φ12x30x3.0 | (12)           | Hexagon Nut   | 2   | M10        |

## **INSTALLATION PICTURE**

Disclaimer: Caused due to improper installation initiates some related problem and losses, are beyond our company's quality assurance.