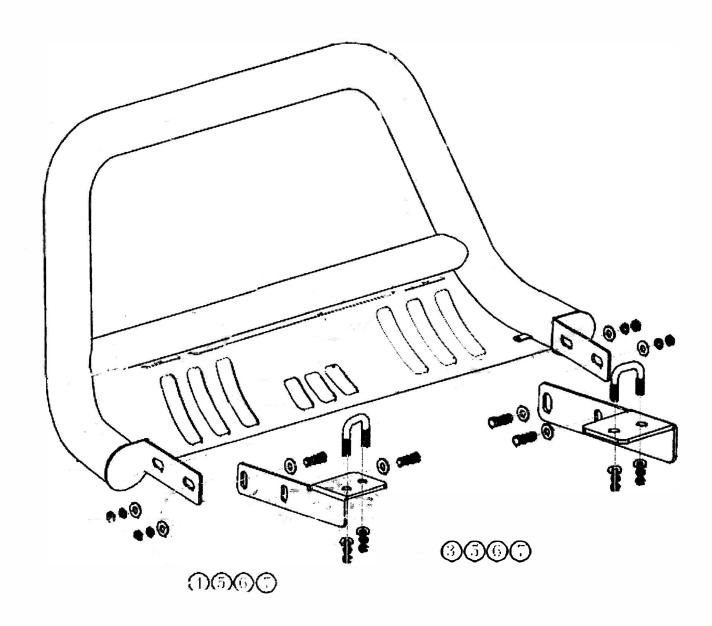

## PARTS LIST:

| No | Name          | Photo | Qty | Remarks             | No | Name                                | Photo | Qty | Remarks |
|----|---------------|-------|-----|---------------------|----|-------------------------------------|-------|-----|---------|
| 1  | Grille Guard  |       | 1   |                     | 5  | Hex Nut                             |       | 8   | M12     |
| 2  | Mount Bracket | ES .  | 2   | Lateral<br>Symmetry | 6  | Flat Washer                         | 0     | 12  | M12     |
| 3  | "U" Bolt      |       | 2   | M12                 | 7  | Lock Washer                         |       | 8   | M12     |
| 4  | Bolt          |       | 4   | M12x35              |    | Hex Flange<br>self-drilling<br>bolt |       | 2   | M6x40   |

## **Installation Steps:**

- Step 1: Check the parts in the box carefully if match above list.
- Step 2: Pls prepare the tools for installation, follow as: 17-19 wrench
- Step 3: Install the mount bracket on the girder of the car, and tighten it with M12 "U" bolt with thread.
- Step 4: Install the Grille Guard on the mount bracket, and tighten it with M12x35 bolt.
- Step 5: Installation is finished.