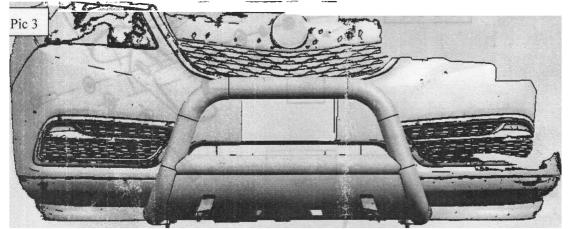

-----|--------------|-----|--------|-----|---------------|-----|-------------|
| 1   | Bull Bar     | 1   |        | (5) | Large Washer  | 10  | Ф12*30*3.0  |
| 2   | Fitting Kit  | 2   |        | (6) | Spring Washer | 6   | <b>Ø</b> 12 |
| 3.  | Bracket      | 2 . | 6,     |     | Hexagon Nut   | 6   | <u>№</u> 12 |
| 4   | Hexagon Bolt | 6   | M12*40 | 8   |               |     |             |

## **INSTALLATION PICTURE**



### INSTALLATION PROCEDURES

Step 1: Refer to Part List to check if all hard ware are included.

Step 2: Refer to the following picture to install the left and right brackets.



Step 3: Install the bull bar on the brackets and then adjust them to the proper positions.



Step 4: Check if all hard ware are installed and then fasten all to complete the installation.



Disclaimer: Caused due to improper installation initiates some related problem and losses, are beyond our company's quality assurance.