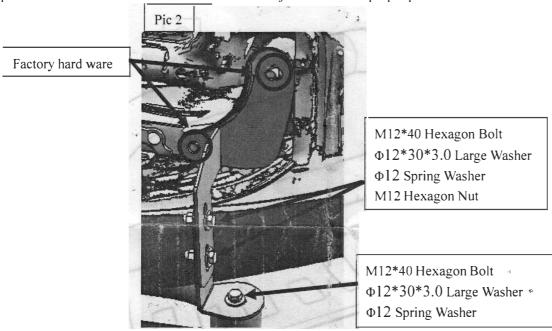

#### - PART LIST

| NO. | NAME         | QTY | REMARK | NO. | NAME          | QTY | REMARK      |
|-----|--------------|-----|--------|-----|---------------|-----|-------------|
| 1   | Bull Bar     | 1   |        | (5) | Large Washer  | 10  | Ф12*30*3.0  |
| 2   | Fitting Kit  | 2   |        | (6) | Spring Washer | 6   | <b>Ø</b> 12 |
| 3.  | Bracket      | 2 . | 6,     |     | Hexagon Nut   | 6   | <u>№</u> 12 |
| 4   | Hexagon Bolt | 6   | M12*40 | 8   |               |     |             |

### INSTALLATION PROCEDURES

Step 1: Refer to Part List to check if all hard ware are included.

Step 2: Refer to the following picture to install the left and right brackets.

Step 3: Install the bull bar on the brackets and then adjust them to the proper positions.