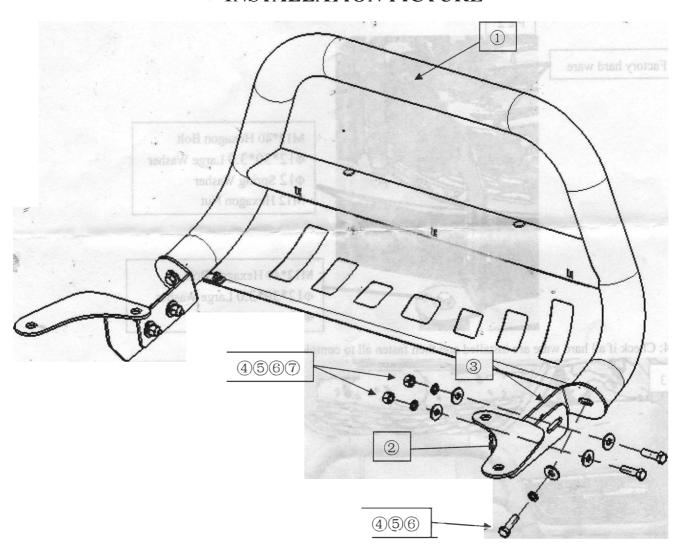

#### - PART LIST

| NO. | NAME         | QTY | REMARK | NO. | NAME          | QTY | REMARK      |
|-----|--------------|-----|--------|-----|---------------|-----|-------------|
| 1   | Bull Bar     | 1   |        | (5) | Large Washer  | 10  | Ф12*30*3.0  |
| 2   | Fitting Kit  | 2   |        | (6) | Spring Washer | 6   | <b>Ø</b> 12 |
| 3.  | Bracket      | 2 . | 6,     |     | Hexagon Nut   | 6   | <u>№</u> 12 |
| 4   | Hexagon Bolt | 6   | M12*40 | 8   |               |     |             |

## **INSTALLATION PICTURE**

### INSTALLATION PROCEDURES

Step 1: Refer to Part List to check if all hard ware are included.

Step 2: Refer to the following picture to install the left and right brackets.

Step 3: Install the bull bar on the brackets and then adjust them to the proper positions.