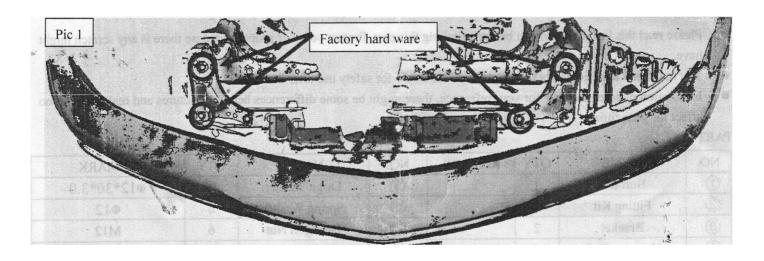

### INSTALLATION PROCEDURES

Step 1: Refer to Part List to check if all hard ware are included.

Step 2: Refer to the following picture to install the left and right brackets.

Step 3: Install the bull bar on the brackets and then adjust them to the proper positions.