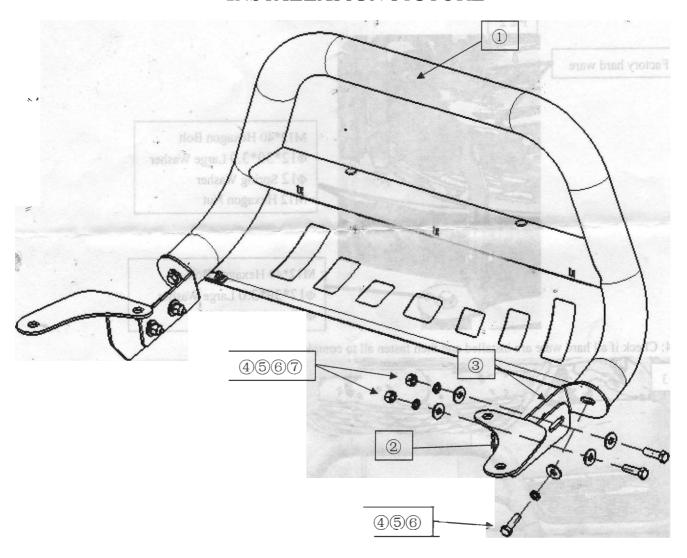

#### PART LIST

| NO. | NAME         | QTY | REMARK | NO. | NAME          | QTY | REMARK      |
|-----|--------------|-----|--------|-----|---------------|-----|-------------|
| 1   | Bull Bar     | 1   |        | (5) | Large Washer  | 10  | Ф12*30*3.0  |
| 2   | Fitting Kit  | 2   |        | (6) | Spring Washer | 6   | <b>Ф</b> 12 |
| 3.  | Bracket      | 2 4 | 6      |     | Hexagon Nut   | 6   | <u>M</u> 12 |
| 4   | Hexagon Bolt | 6   | M12*40 | 8   |               |     |             |

## **INSTALLATION PICTURE**

### **INSTALLATION PROCEDURES**

Step 1: Refer to Part List to check if all hard ware are included.

Step 2: Refer to the following picture to install the left and right brackets.

Step 3: Install the bull bar on the brackets and then adjust them to the proper positions.

Step 4: Check if all hard ware are installed and then fasten all to complete the installation.

Disclaimer: Caused due to improper installation initiates some related problem and losses, are beyond our company's quality assurance.