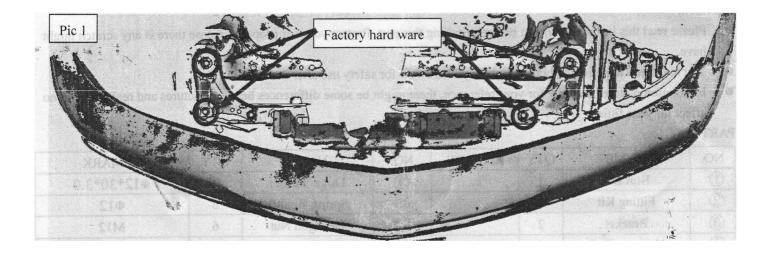

### **INSTALLATION PROCEDURES**

Step 1: Refer to Part List to check if all hard ware are included.

Step 2: Refer to the following picture to install the left and right brackets.

Step 3: Install the bull bar on the brackets and then adjust them to the proper positions.

Step 4: Check if all hard ware are installed and then fasten all to complete the installation.

Disclaimer: Caused due to improper installation initiates some related problem and losses, are beyond our company's quality assurance.