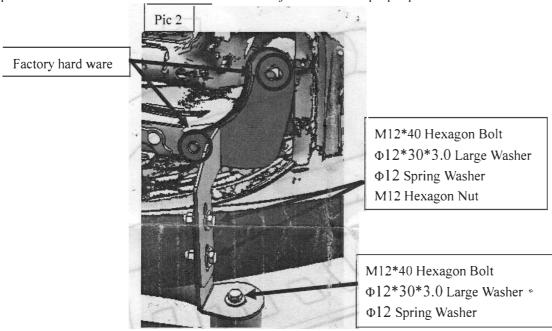

#### PART LIST

| NO. | NAME         | QTY | REMARK | NO. | NAME          | QTY | REMARK      |
|-----|--------------|-----|--------|-----|---------------|-----|-------------|
| 1   | Bull Bar     | 1   |        | (5) | Large Washer  | 10  | Ф12*30*3.0  |
| 2   | Fitting Kit  | 2   |        | (6) | Spring Washer | 6   | <b>Ф</b> 12 |
| 3.  | Bracket      | 2 4 | 6      |     | Hexagon Nut   | 6   | <u>M</u> 12 |
| 4   | Hexagon Bolt | 6   | M12*40 | 8   |               |     |             |

### **INSTALLATION PROCEDURES**

Step 1: Refer to Part List to check if all hard ware are included.

Step 2: Refer to the following picture to install the left and right brackets.

Step 3: Install the bull bar on the brackets and then adjust them to the proper positions.

Step 4: Check if all hard ware are installed and then fasten all to complete the installation.

Disclaimer: Caused due to improper installation initiates some related problem and losses, are beyond our company's quality assurance.