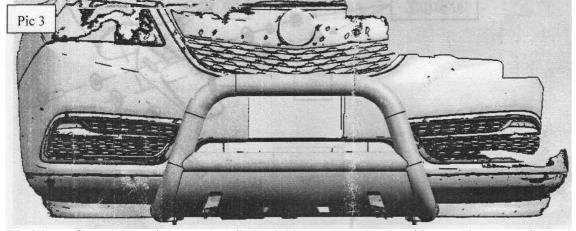

-|--------------|-----|--------|-----|---------------|-----|-------------|
| 1   | Bull Bar     | 1   |        | (5) | Large Washer  | 10  | Ф12*30*3.0  |
| 2   | Fitting Kit  | 2   |        | (6) | Spring Washer | 6   | <b>Ф</b> 12 |
| 3.  | Bracket      | 2 4 | 6      |     | Hexagon Nut   | 6   | <u>M</u> 12 |
| 4   | Hexagon Bolt | 6   | M12*40 | 8   |               |     |             |

## **INSTALLATION PICTURE**



### **INSTALLATION PROCEDURES**

Step 1: Refer to Part List to check if all hard ware are included.

Step 2: Refer to the following picture to install the left and right brackets.



Step 3: Install the bull bar on the brackets and then adjust them to the proper positions.



Step 4: Check if all hard ware are installed and then fasten all to complete the installation.



Disclaimer: Caused due to improper installation initiates some related problem and losses, are beyond our company's quality assurance.