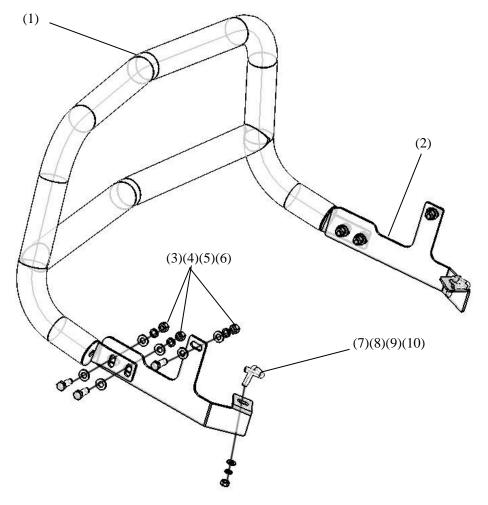

| NO. | NAME          | QTY | REMARK           | NO.  | NAME          | QTY | REMARK        |
|-----|---------------|-----|------------------|------|---------------|-----|---------------|
| (1) | Bull Bar      | 1   |                  | (7)  | Deformed Nut  | 2   |               |
| (2) | Bracket       | 2   |                  | (8)  | Flat Washer   | 2   | φ10*20*2.0    |
| (3) | Hexagon Screw | 6   | M12*35-8.8 class | (9)  | Spring Washer | 2   | φ10           |
| (4) | Flat Washer   | 12  | φ12*25*2.5       | (10) | Hexagon Nut   | 2   | M10-8.0 class |
| (5) | Spring Washer | 6   | φ12              | (11) | PVC Fixture   | 2   | δ0.7*35*35    |
| (6) | Hexagon Nut   | 6   | M12-8.0 class    |      |               |     |               |

#### PART LIST

#### **INSTALLATION PICTURES**

Disclaimer: Caused due to improper installation initiates some related problem and losses, are beyond our company's quality assurance.