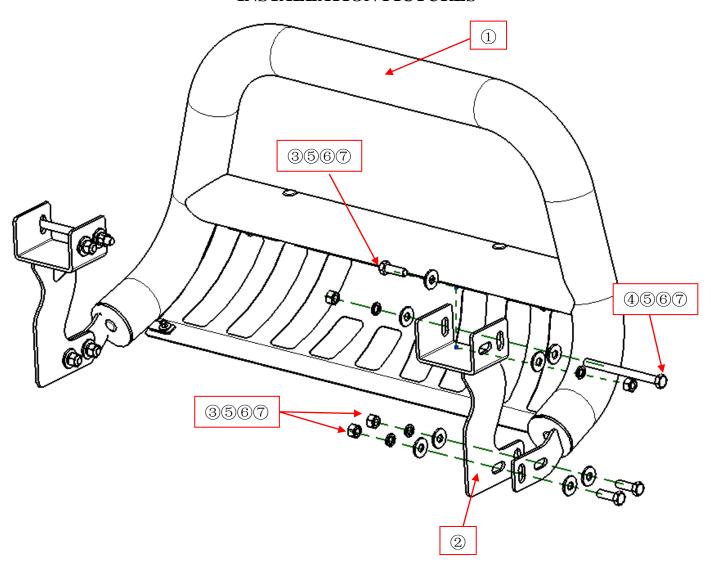

#### PART LIST

| NO. | NAME                            | QTY | REMARK     | NO. | NAME          | QTY | REMARK     |
|-----|---------------------------------|-----|------------|-----|---------------|-----|------------|
| 1   | Front Guard                     | 1   |            | (5) | Hexagon Nut   | 8   | M12        |
| 2   | Bracket                         | 2   |            | 6   | Large Washer  | 16  | φ12x30x3.0 |
| 3   | Hexagon Head Bolt               | 6   | M12*35     | 7   | Spring Washer | 8   | φ12        |
| 4   | Hexagon Head Bolt (half thread) | 2   | M12*140*40 |     |               |     |            |

## **INSTALLATION PICTURES**