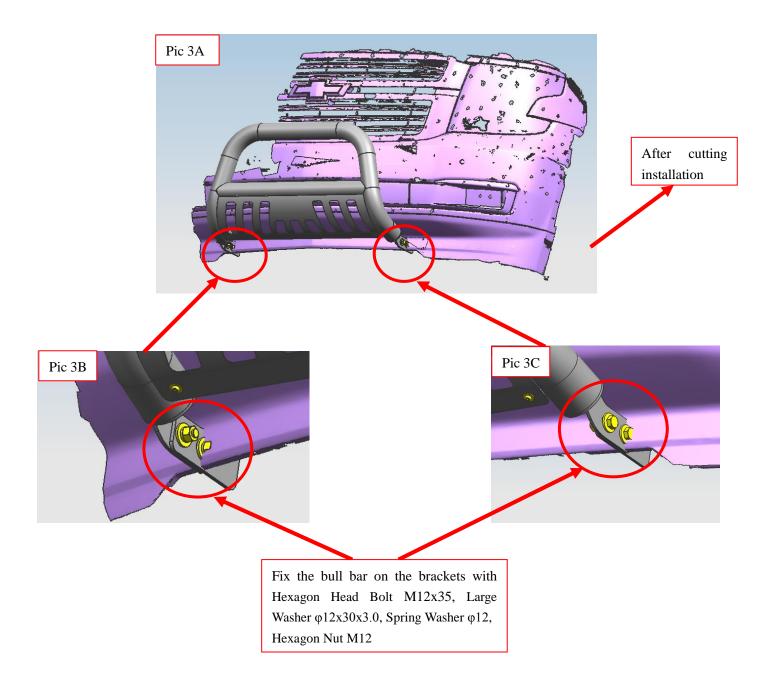

# INSTALLATION PROCEDURES

Step 1: Refer to the Part List to check if all the hardware are included.

Pic 2B

Step 3: Install the bull bar on the brackets and then adjust the brackets to the proper position.