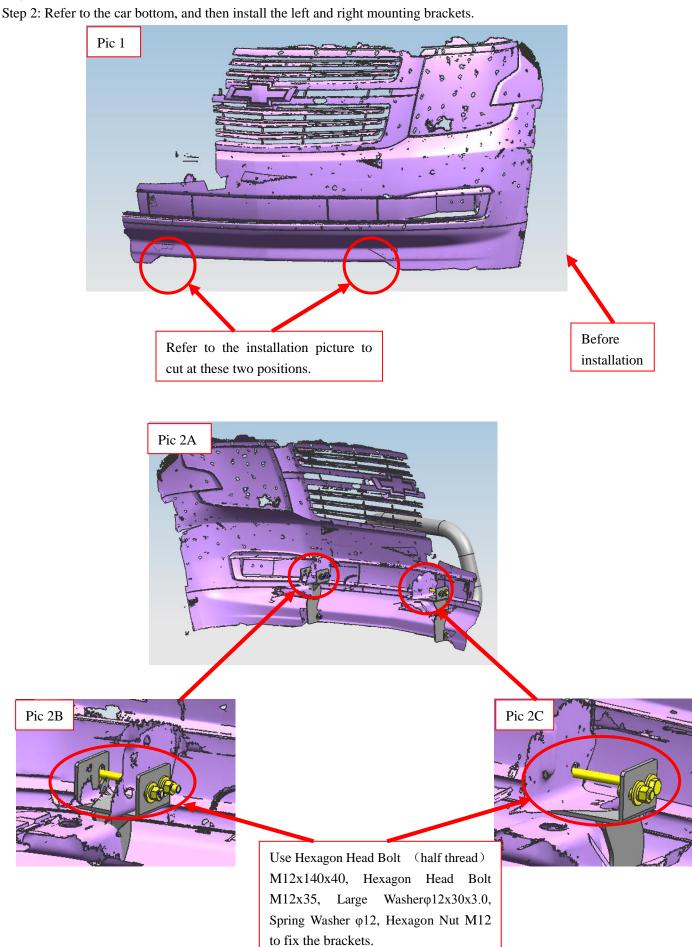

# INSTALLATION PROCEDURES

Step 1: Refer to the Part List to check if all the hardware are included.

Pic 2B

Step 3: Install the bull bar on the brackets and then adjust the brackets to the proper position.