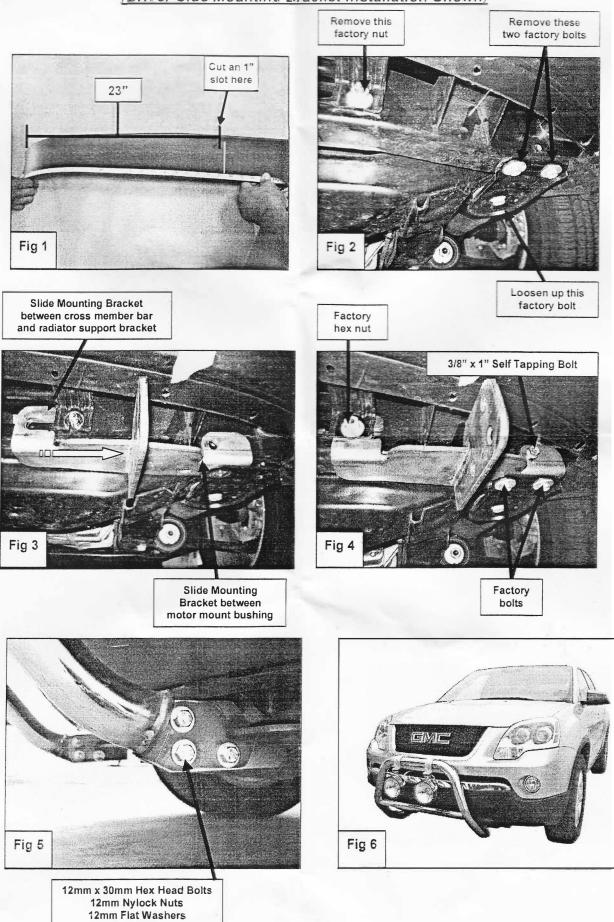

## PROCEDURE:

- 1. REMOVE CONTENTS FROM BOX. VERIFY ALL PARTS ARE PRESENT. READ INSTRUCTIONS CAREFULLY BEFORE STARTING INSTALLATION. CUTTING REQUIRED
- Measure from the driver outer edge of the air dam 23" towards the inside of the car and mark the location. Use a hack saw to cut a 1" x 3 ½" gap on the air dam (Figure 1). NOTE: Use the mark as center of the cutting location.
- 3. Remove the driver side factory hex nut located on the cross member bar. This is the hex nut that mounts the radiator support (Figure 2).
- 4. Locate the driver side motor mount bushing. Use a 15mm socket to remove the two front (small) bolts. Proceed to loosen up the rear (large) bolt just enough so you can slide the Mounting Bracket in between motor mount support and frame (Figure 2).
- 5. Slide the slotted opening on the Mounting Bracket around the radiator support bolt and between radiator bracket and frame, while you slide the Mounting Bracket between motor mount bushing (Figure 3).
- 6. Once the Mounting Bracket is in place, use the included 3/8" x 1" Self Tapping Bolt to attach the outer front facing Mounting Location on the Bracket to the factory hole on the cross member bar. Re-install the factory hex nut and the two bolts removed from the motor mount bushing. Tighten all hardware at this time including the large bolt on the motor mount bushing and frame (figure 4). Tighten large motor mount bolt to 75 ft lbs.
- 7. Repeat steps 2 6 for passenger side Mounting Bracket.
- With help position the Sport Bar on the outer side of Mounting Brackets. Attach Sport Bar to Mounting Brackets using the included (6) 12mm x 30mm Hex Head Bolts, (6) 12mm Nylock Nuts, and (12) 12mm Flat Washers (Figure 5).
- 9. Level and adjust Sport Bar properly; and then tighten all hardware at this time.
- 10. Do periodic inspections to the installation to make sure that all hardware is secure and tight.

## BULL BAR FOR GMC ACADIA/SATURN OUTLOOK 07-10 (Driver Side Mounting Bracket Installation Shown)

Page 2 of 2

 $\dot{U} = [\dot{A}_{1} + \dot{A}_{2} + \dot{A}_{3} + \dot{A}_{4} + \dot{A}_{3} + \dot{A}_{4} + \dot$