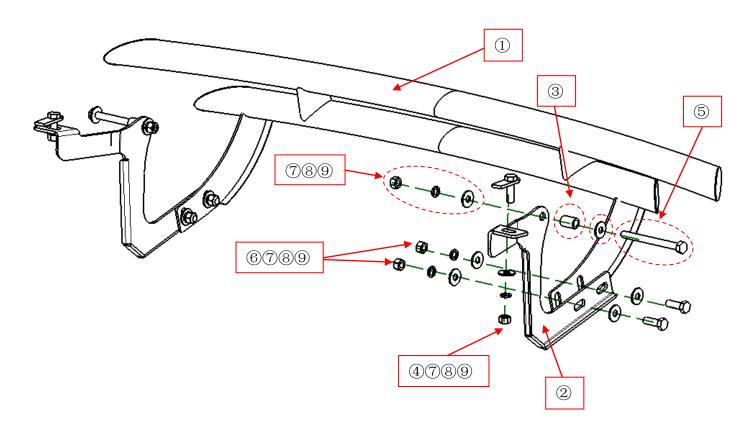

#### PART LIST

| NO.      | NAME         | QTY | REMARK                       | NO. | NAME          | QTY | REMARK     |
|----------|--------------|-----|------------------------------|-----|---------------|-----|------------|
| 1        | Rear Guard   | 1   |                              | 6   | Hexagon Bolt  | 4   | M12*35     |
| 2        | Bracket      | 2   |                              | 7   | Large Washer  | 14  | φ12*30*3.0 |
| 3        | Small Tube   | 2   |                              | 8   | Spring Washer | 8   | φ12        |
| 4        | T Bolt 6-3   | 2   | 67*M12*40                    | 9   | Hexagon Nut   | 8   | M12        |
| <b>⑤</b> | Hexagon Bolt | 2   | M12*130*40-4.8 (half thread) |     |               |     |            |

## INSTALLATION PROCEDURES

Step 2: Refer to the following Picture to install the left and right bracket.

Note: It is the same way to install both sides' brackets.

Step 3: Install the Rear Guard on the brackets and then adjust them to the proper positions.