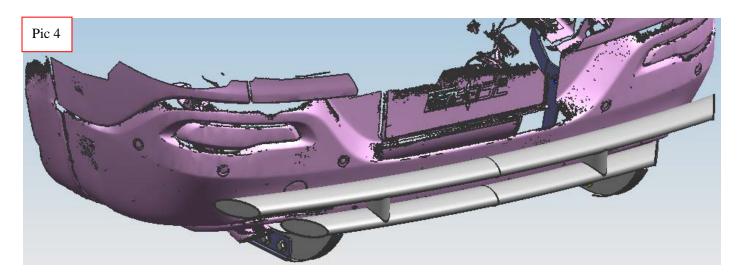

## INSTALLATION PROCEDURES

Step 2: Refer to the following Picture to install the left and right bracket.

Note: It is the same way to install both sides' brackets.

Step 3: Install the Rear Guard on the brackets and then adjust them to the proper positions.

Step 4: Check if all hardware are installed and then tighten all to complete the installation.

Disclaimer: Caused due to improper installation initiates or some related problem and losses, are beyond our company's quality assurance.