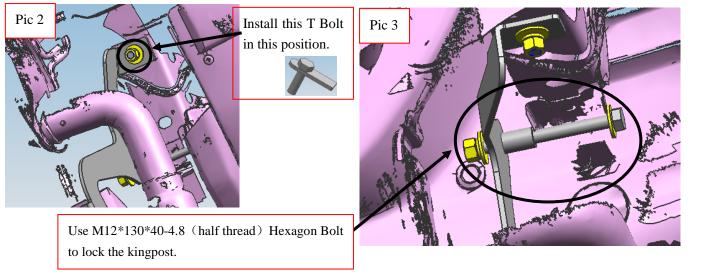

#### PART LIST

| NO.      | NAME         | QTY | REMARK                       | NO. | NAME          | QTY | REMARK     |
|----------|--------------|-----|------------------------------|-----|---------------|-----|------------|
| 1        | Rear Guard   | 1   |                              | 6   | Hexagon Bolt  | 4   | M12*35     |
| 2        | Bracket      | 2   |                              | 7   | Large Washer  | 14  | φ12*30*3.0 |
| 3        | Small Tube   | 2   |                              | 8   | Spring Washer | 8   | φ12        |
| 4        | T Bolt 6-3   | 2   | 67*M12*40                    | 9   | Hexagon Nut   | 8   | M12        |
| <b>⑤</b> | Hexagon Bolt | 2   | M12*130*40-4.8 (half thread) |     |               |     |            |

## INSTALLATION PROCEDURES

Step 2: Refer to the following Picture to install the left and right bracket.

Note: It is the same way to install both sides' brackets.

Step 3: Install the Rear Guard on the brackets and then adjust them to the proper positions.