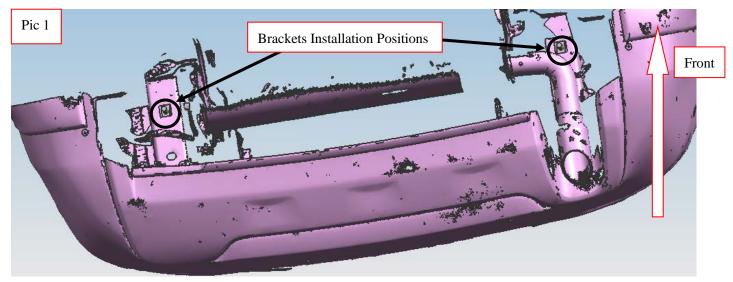

## INSTALLATION PROCEDURES

Step 2: Refer to the following Picture to install the left and right bracket.

Note: It is the same way to install both sides' brackets.

Step 3: Install the Rear Guard on the brackets and then adjust them to the proper positions.