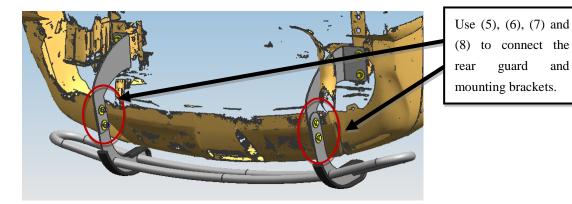

Step 4: After adjusting the rear guard to the proper place, please fasten all hardware and complete the installation.

Disclaimer: Caused due to improper installation initiates or some related problem and losses, are beyond our company's quality assurance.