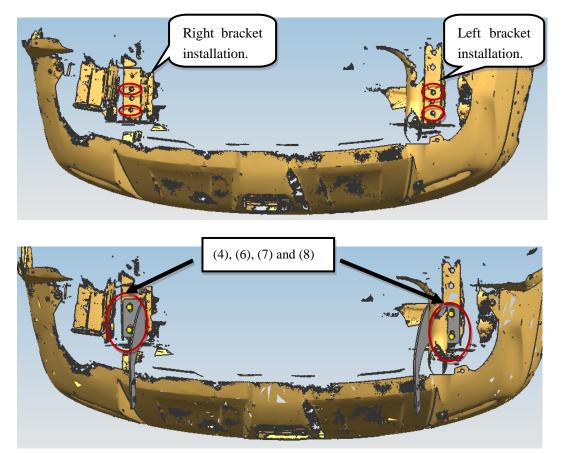

## **INSTALLATION PROCEDURES**

Step 1: Refer to the Part List to check if all hardware are included.

Step 2: Refer to the print L and R to distinguish the left and right mounting bracket. And then put them with their fasteners. Step 3: Refer to the following picture to install the mounting brackets.