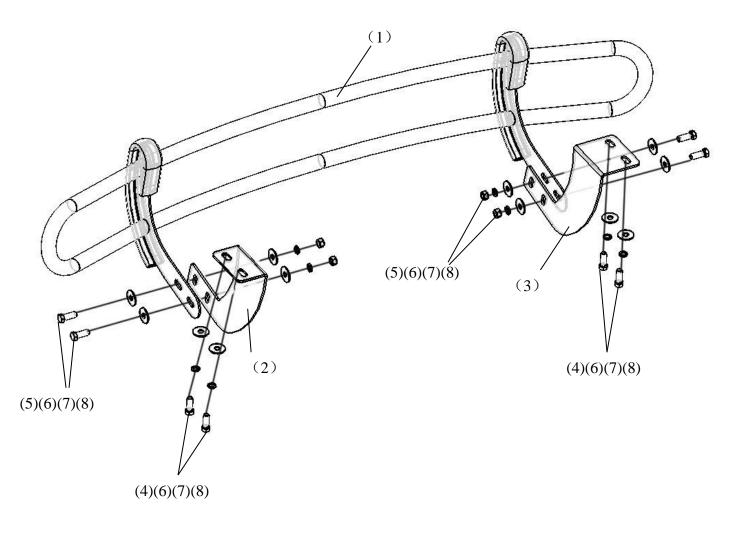

Part List

| No. | NAME                              | QTY | REMARK | No. | NAME               | QTY | REMARK     |
|-----|-----------------------------------|-----|--------|-----|--------------------|-----|------------|
| (1) | Rear Guard                        | 1   |        | (5) | Hexagon Head Bolt  | 4   | M12*35     |
| (2) | Mounting Bracket (right)          | 1   |        | (6) | Extra Large Washer | 12  | φ12*35*3.0 |
| (3) | Mounting Bracket (left)           | 1   |        | (7) | Spring Washer      | 8   | φ12        |
| (4) | Hexagon Head Bolt (fin<br>thread) | 4   | M12*35 | (8) | Hexagon Nut        | 4   | M12        |

## **INSTALLATION PROCEDURES**

Step 1: Refer to the Part List to check if all hardware are included.

Step 2: Refer to the print L and R to distinguish the left and right mounting bracket. And then put them with their fasteners. Step 3: Refer to the following picture to install the mounting brackets.