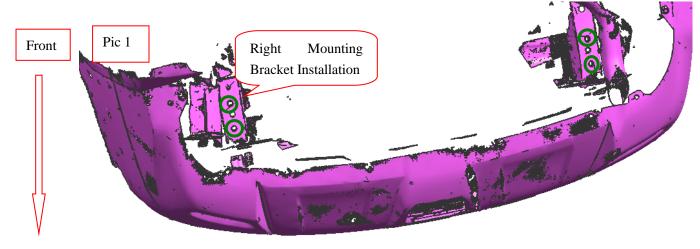

### INSTALLATION PROCEDURES

Step 1: Refer to Part List to check if all hard ware are included.

Step 3: Refer to the following picture to install the mounting brackets on the bottom but do not fasten.

Step 4: Install the rear guard on the brackets.