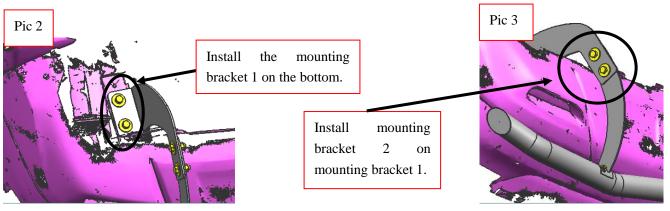

### INSTALLATION PROCEDURES

Step 1: Refer to Part List to check if all hard ware are included.

Step 3: Refer to the following picture to install the mounting brackets on the bottom but do not fasten.

Step 4: Install the rear guard on the brackets.