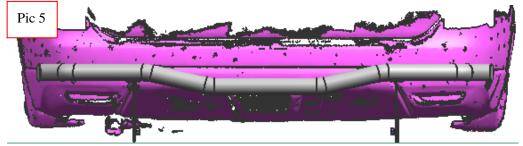

Step 5: According to the position of the rear guard to adjust the brackets.

Step 6: Check if all hardware are installed and complete the installation.

Disclaimer: Caused due to improper installation initiates or some related problem and losses, are beyond our company's quality assurance.