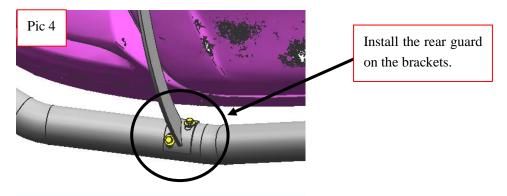

### INSTALLATION PROCEDURES

Step 1: Refer to Part List to check if all hard ware are included.

Step 3: Refer to the following picture to install the mounting brackets on the bottom but do not fasten.

Step 4: Install the rear guard on the brackets.