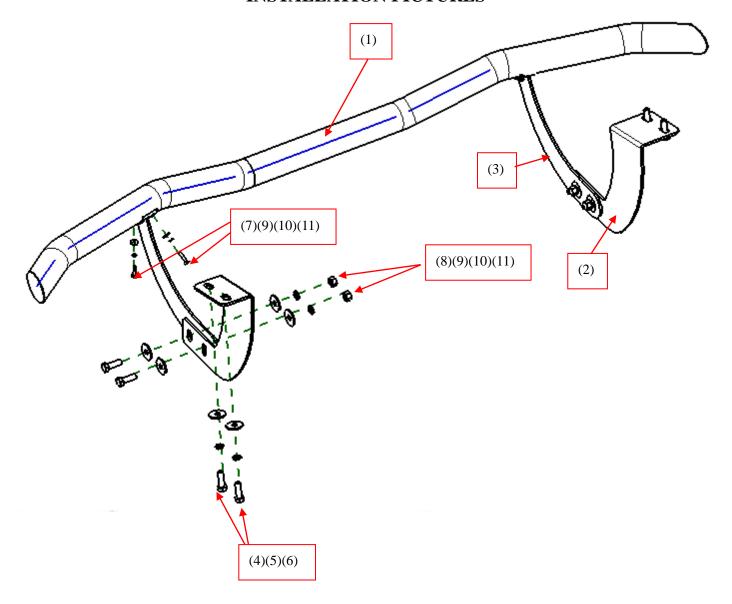

#### PART LIST

| No. | NAME               | QTY | REMARK    | No.  | NAME                           | QTY | REMARK     |
|-----|--------------------|-----|-----------|------|--------------------------------|-----|------------|
| (1) | Rear Guard         | 1   |           | (7)  | Hexagon Head Bolt (fin thread) | 4   | M12*35     |
| (2) | Mounting Bracket 1 | 2   |           | (8)  | Hexagon Head Bolt              | 4   | M12*35     |
| (3) | Mounting Bracket 2 | 2   |           | (9)  | Extra Large Washer             | 12  | φ12*35*3.0 |
| (4) | Hexagon Head Bolt  | 4   | M8*25     | (10) | Spring Washer                  | 8   | φ12        |
| (5) | Spring Washer      | 4   | φ8        | (11) | Hexagon Nut                    | 4   | M12        |
| (6) | Flat Washer        | 4   | φ8*20*2.0 |      |                                |     |            |

## **INSTALLATION PICTURES**

### INSTALLATION PROCEDURES

Step 1: Refer to Part List to check if all hard ware are included.

Step 3: Refer to the following picture to install the mounting brackets on the bottom but do not fasten.

Step 4: Install the rear guard on the brackets.