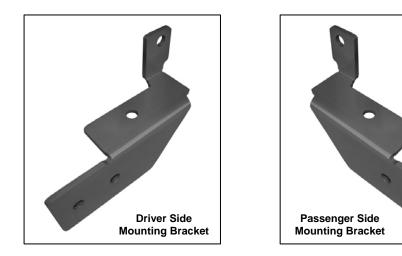

### PARTS LIST:

| 1 | Rear Bumper Guard                | 6  | 12-1.75mm x 30mm Hex Head Bolts      |
|---|----------------------------------|----|--------------------------------------|
| 1 | Driver/Left Mounting Bracket     | 6  | 12mm Lock Washers                    |
| 1 | Passenger/Right Mounting Bracket | 6  | 12mm Hex Nuts                        |
|   |                                  | 12 | 12mm ID x 37mm OD x 3mm Flat Washers |

#### Picture for reference purposes only

#### **PROCEDURE:**

- 1. REMOVE CONTENTS FROM BOX. VERIFY ALL PARTS ARE PRESENT. READ INSTRUCTIONS CAREFULLY BEFORE STARTING INSTALLATION.
- 2. NOTE: To ease the installation, you would need to lower the spare tire.
- 3. Locate the three factory bolts in the rear end of the passenger side frame rail. Remove the inner bolt towards the front of the vehicle. Position passenger side Mounting Bracket on the inner side of frame rail and loosely attach the upper hole in the Mounting Bracket to the side of the frame rail using the factory bolt. **NOTE:** If vehicle is equipped with factory tow hitch, mount the Mounting Brackets on top of receiver hitch bracket.
- 4. Loosely attach the lower hole in the Mounting Bracket to the factory hole in the bottom of the frame rail using the included (1) 12mm x 30mm Hex Head Bolt, (1) 12mm Lock Washer, (1) 12mm Hex Nut, and (2) 12mm Flat Washers.
- 5. Repeat steps 3 & 4 for driver side.
- 6. With Help position Rear Bumper Guard on the outer side of Mounting Brackets and attach them using the included (4) 12mm x 30mm Hex Head Bolts, (4) 12mm Lock Washers, (4) 12mm Hex Nuts, and (8 12mm Flat Washers.
- 7. Level and adjust Rear Bumper Guard; then tighten all hardware at this time.
- 8. Rise and secure the spare tire at this time. NOTE: Align the tire when rising so it won't hit the Mounting Brackets.
- 9. Do periodic inspections to the installation to make sure that all hardware is secure and tight.