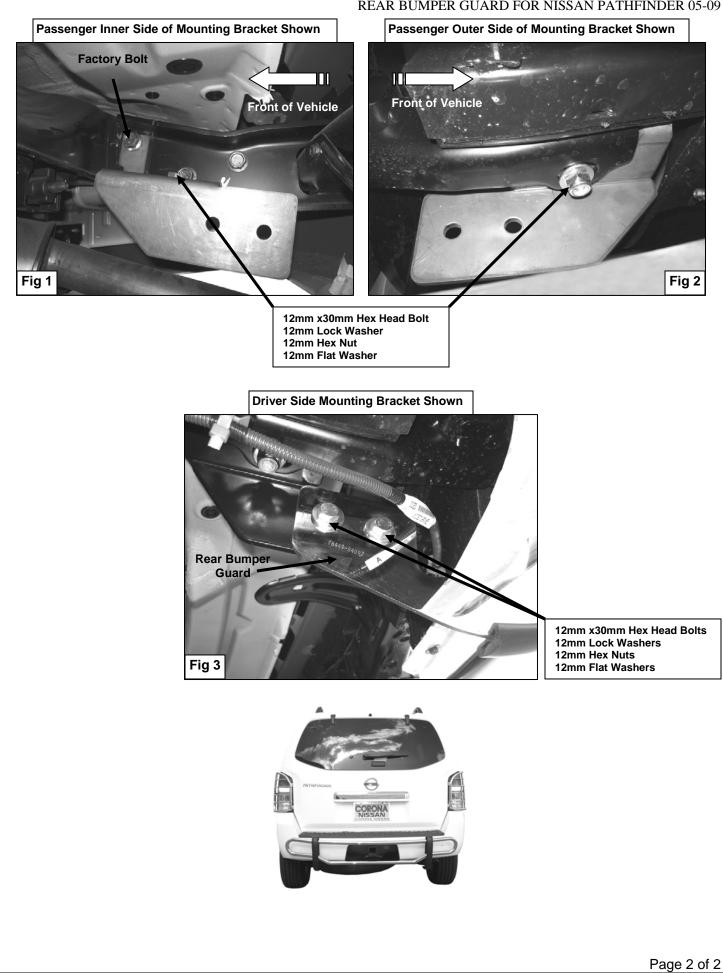

#### Picture for reference purposes only

#### **PROCEDURE:**

- 1. REMOVE CONTENTS FROM BOX. VERIFY ALL PARTS ARE PRESENT. READ INSTRUCTIONS CAREFULLY BEFORE STARTING INSTALLATION.
- 2. NOTE: To ease the installation, you would need to lower the spare tire.
- 3. Locate the three factory bolts in the rear end of the passenger side frame rail. Remove the inner bolt towards the front of the vehicle. Position passenger side Mounting Bracket on the inner side of frame rail and loosely attach the upper hole in the Mounting Bracket to the side of the frame rail using the factory bolt. **NOTE:** If vehicle is equipped with factory tow hitch, mount the Mounting Brackets on top of receiver hitch bracket.
- 4. Loosely attach the lower hole in the Mounting Bracket to the factory hole in the bottom of the frame rail using the included (1) 12mm x 30mm Hex Head Bolt, (1) 12mm Lock Washer, (1) 12mm Hex Nut, and (2) 12mm Flat Washers.
- 5. Repeat steps 3 & 4 for driver side.
- 6. With Help position Rear Bumper Guard on the outer side of Mounting Brackets and attach them using the included (4) 12mm x 30mm Hex Head Bolts, (4) 12mm Lock Washers, (4) 12mm Hex Nuts, and (8 12mm Flat Washers.
- 7. Level and adjust Rear Bumper Guard; then tighten all hardware at this time.
- 8. Rise and secure the spare tire at this time. NOTE: Align the tire when rising so it won't hit the Mounting Brackets.
- 9. Do periodic inspections to the installation to make sure that all hardware is secure and tight.