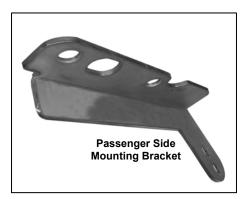

## PARTS LIST:

| 1 | Rear Bumper Guard                | 4  | 12-1.75mm x 35mm Hex Head Bolts     |
|---|----------------------------------|----|-------------------------------------|
| 1 | Driver/Left Mounting Bracket     | 4  | 12-1.75mm x 30mm Hex Head Bolts     |
| 1 | Passenger/Right Mounting Bracket | 4  | 12mm Nylock Nuts                    |
|   |                                  | 4  | 12mm Lock Washers                   |
|   |                                  | 12 | 12mm ID x37mm OD x 3mm Flat Washers |

#### 1. REMOVE CONTENTS FROM BOX. VERIFY ALL PARTS ARE PRESENT. READ INSTRUCTIONS CAREFULLY BEFORE STARTING INSTALLATION.

- <u>Vehicles equipped with towing hitch:</u> NOTE: When installing the Rear Bumper Guard mounting brackets, make sure to partially install one side first before continuing to the opposite side.
- **3.** Remove the two passenger side towing hitch mounting bolts located towards the rear of the vehicle. Locate the passenger side Rear Bumper Guard Mounting Bracket and place it over towing hitch mounting bracket.
- **4.** Secure Rear Bumper Guard and towing hitch to vehicle using the same hardware removed in the previous step.
- 5. Once the passenger side is partially secure, repeat steps 3 & 4 to proceed to the driver side.
- 6. <u>Vehicles without towing hitch:</u> On the passenger side of the vehicle, locate the two factory threaded holes on the rear part of the frame.
- Partially hang passenger side Mounting Bracket to vehicle using the included (2) 12mm x 35mm Hex Head Bolts, (2) 12mm Lock Washers, and (2) 12mm Flat Washers. Repeat this step for driver side Mounting Bracket.
- With help position Rear Bumper Guard on the inner side of Mounting Brackets. Attach Rear Bumper Guard to Mounting Brackets using the included (4) 12mm x 30mm Hex Head Bolts, (4) 12mm Nylock Nuts, and (8) 12mm Flat Washers. Do not tighten at this time.
- 9. Align Rear Bumper Guard; and then tighten all hardware at this time.
- **10.** Do periodic inspections to the installation to make sure that all hardware is secure and tight.