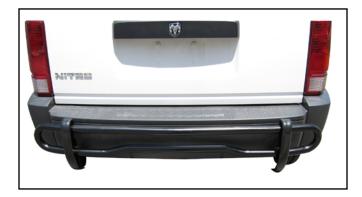

# PART#: 8D071116SS\8D071116A REAR BUMPER GUARD FOR DODGE NITRO 07-09

#### REAR BUMPER GUARD FOR DODGE NITRO 07-09