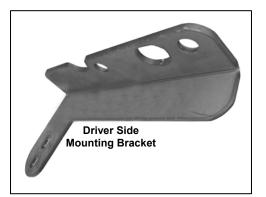

## PARTS LIST:

| 1 | Rear Bumper Guard                | 4  | 12-1.75mm x 35mm Hex Head Bolts     |
|---|----------------------------------|----|-------------------------------------|
| 1 | Driver/Left Mounting Bracket     | 4  | 12-1.75mm x 30mm Hex Head Bolts     |
| 1 | Passenger/Right Mounting Bracket | 4  | 12mm Nylock Nuts                    |
|   |                                  | 4  | 12mm Lock Washers                   |
|   |                                  | 12 | 12mm ID x37mm OD x 3mm Flat Washers |

#### 1. REMOVE CONTENTS FROM BOX. VERIFY ALL PARTS ARE PRESENT. READ INSTRUCTIONS CAREFULLY BEFORE STARTING INSTALLATION.

- <u>Vehicles equipped with towing hitch:</u> NOTE: When installing the Rear Bumper Guard mounting brackets, make sure to partially install one side first before continuing to the opposite side.
- **3.** Remove the two passenger side towing hitch mounting bolts located towards the rear of the vehicle. Locate the passenger side Rear Bumper Guard Mounting Bracket and place it over towing hitch mounting bracket.
- **4.** Secure Rear Bumper Guard and towing hitch to vehicle using the same hardware removed in the previous step.
- 5. Once the passenger side is partially secure, repeat steps 3 & 4 to proceed to the driver side.
- 6. <u>Vehicles without towing hitch:</u> On the passenger side of the vehicle, locate the two factory threaded holes on the rear part of the frame.
- Partially hang passenger side Mounting Bracket to vehicle using the included (2) 12mm x 35mm Hex Head Bolts, (2) 12mm Lock Washers, and (2) 12mm Flat Washers. Repeat this step for driver side Mounting Bracket.
- With help position Rear Bumper Guard on the inner side of Mounting Brackets. Attach Rear Bumper Guard to Mounting Brackets using the included (4) 12mm x 30mm Hex Head Bolts, (4) 12mm Nylock Nuts, and (8) 12mm Flat Washers. Do not tighten at this time.
- 9. Align Rear Bumper Guard; and then tighten all hardware at this time.
- **10.** Do periodic inspections to the installation to make sure that all hardware is secure and tight.