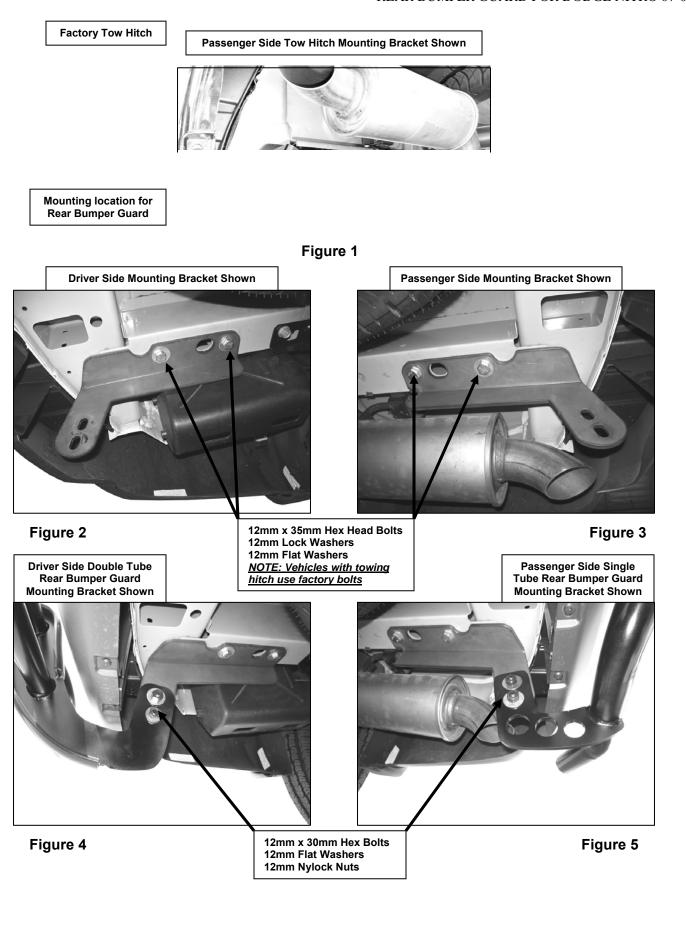

#### 1. REMOVE CONTENTS FROM BOX. VERIFY ALL PARTS ARE PRESENT. READ INSTRUCTIONS CAREFULLY BEFORE STARTING INSTALLATION.

- <u>Vehicles equipped with towing hitch:</u> NOTE: When installing the Rear Bumper Guard mounting brackets, make sure to partially install one side first before continuing to the opposite side.
- **3.** Remove the two passenger side towing hitch mounting bolts located towards the rear of the vehicle. Locate the passenger side Rear Bumper Guard Mounting Bracket and place it over towing hitch mounting bracket.
- **4.** Secure Rear Bumper Guard and towing hitch to vehicle using the same hardware removed in the previous step.
- 5. Once the passenger side is partially secure, repeat steps 3 & 4 to proceed to the driver side.
- 6. <u>Vehicles without towing hitch:</u> On the passenger side of the vehicle, locate the two factory threaded holes on the rear part of the frame.
- Partially hang passenger side Mounting Bracket to vehicle using the included (2) 12mm x 35mm Hex Head Bolts, (2) 12mm Lock Washers, and (2) 12mm Flat Washers. Repeat this step for driver side Mounting Bracket.
- With help position Rear Bumper Guard on the inner side of Mounting Brackets. Attach Rear Bumper Guard to Mounting Brackets using the included (4) 12mm x 30mm Hex Head Bolts, (4) 12mm Nylock Nuts, and (8) 12mm Flat Washers. Do not tighten at this time.
- 9. Align Rear Bumper Guard; and then tighten all hardware at this time.
- **10.** Do periodic inspections to the installation to make sure that all hardware is secure and tight.