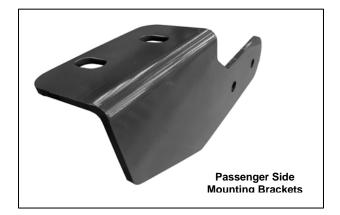

## PARTS LIST:

| 1 | Rear Bumper Guard                     | 4 | 12-1.75mm x 30mm Hex Head Bolts      |
|---|---------------------------------------|---|--------------------------------------|
| 2 | Mounting Brackets                     | 4 | 12mm Nylock Nuts                     |
| 2 | 10mm Double Bolt Plates               | 8 | 12mm ID x 36mm OD x 3mm Flat Washers |
| 4 | 10mm Nylock Nuts                      |   |                                      |
| 4 | 10mm ID x 30m ID x 2.5mm Flat Washers |   |                                      |