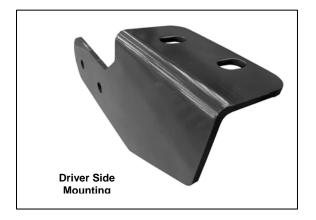

## PARTS LIST:

| 1 | Rear Bumper Guard                     | 4 | 12-1.75mm x 30mm Hex Head Bolts      |
|---|---------------------------------------|---|--------------------------------------|
| 2 | Mounting Brackets                     | 4 | 12mm Nylock Nuts                     |
| 2 | 10mm Double Bolt Plates               | 8 | 12mm ID x 36mm OD x 3mm Flat Washers |
| 4 | 10mm Nylock Nuts                      |   |                                      |
| 4 | 10mm ID x 30m ID x 2.5mm Flat Washers |   |                                      |

## (Driver Side Mounting Bracket Shown