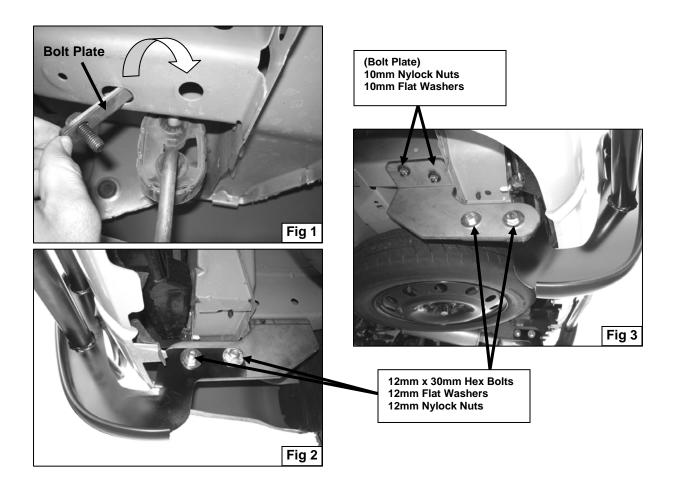

## **PROCEDURES:**

- 1. REMOVE CONTENTS FROM BOX. VERIFY ALL PARTS ARE PRESENT. READ INSTRUCTIONS CAREFULLY BEFORE STARTING INSTALLATION.
- 2. Locate the two factory holes on the driver side rear end of frame rail. Insert one end of Double Bolt Plate through slotted hole into frame rail so inner bolt drops through rounded factory hole (Figure 1).
- Partially hang driver side Mounting Bracket to already inserted Double Bolt Plates using the included (2) 12mm Nylock Nuts and (2) 12mm Flat Washers (Figure 2 & 3). Do not tighten at this time.
- 4. Repeat steps 2 & 3 for passenger side Mounting Bracket.
- With help position Rear Bumper Guard to the inner side of Mounting Brackets. <u>Attach Rear Bumper Guard to Mounting Brackets</u> using the included (4) 12mm x 30mm Hex Head Bolts, (4) 12mm Nylock Nuts, and (8) 12mm Flat Washers (Figure 2 & 3).
- 6. Adjust Rear Bumper Guard properly; and then tighten all hardware at this time.
- 7. Do periodic inspections to the installation to make sure that all hardware is secure and tight.
- 8. To protect your investment, wax this product after installing. Regular waxing is recommended to add a protective layer over the finish. Do not use any type of polish or wax that may contain abrasives that could damage the finish.